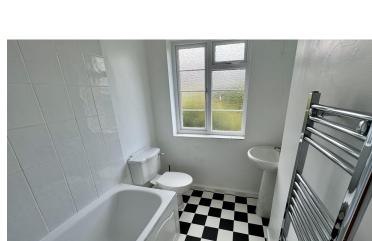

#### BATHROOM

uPVC double glazed obscure window to front. Bath with shower over, basin and WC. Heated towel rail.