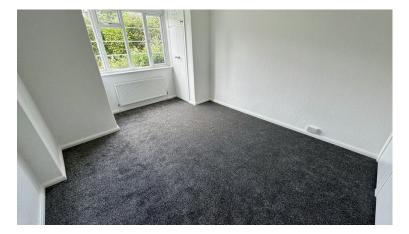

## LOUNGE

13' 08" x 11' 09" (4.17m x 3.58m) uPVC double glazed windows to rear. Door leading to garden. Radiator.