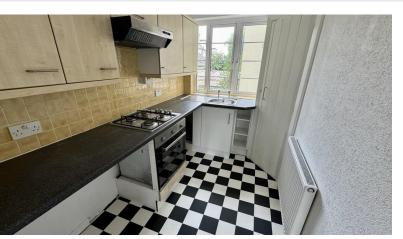

#### **KITCHEN**

9' 11" x 5' 10" (3.02m x 1.78m) uPVC double glazed windows to rear. Range of base and eye level units. Stainless steel sink and drainer. Electric oven with gas hob and extractor above. Storage cupboard. Under counter space for washing machine, fridge and freezer. Radiator.