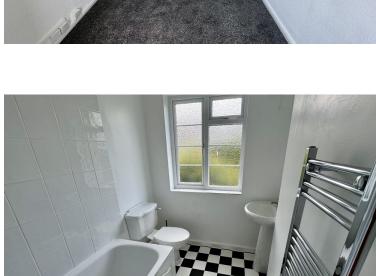

#### BATHROOM

uPVC double glazed obscure window to front. Bath with shower over, basin and WC. Heated towel rail.