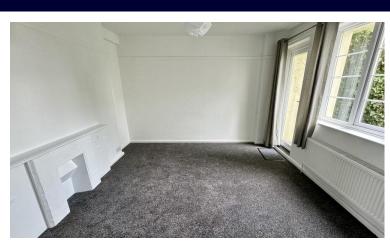

## LOUNGE

13' 08" x 11' 09" (4.17m x 3.58m) uPVC double glazed windows to rear. Door leading to garden. Radiator.