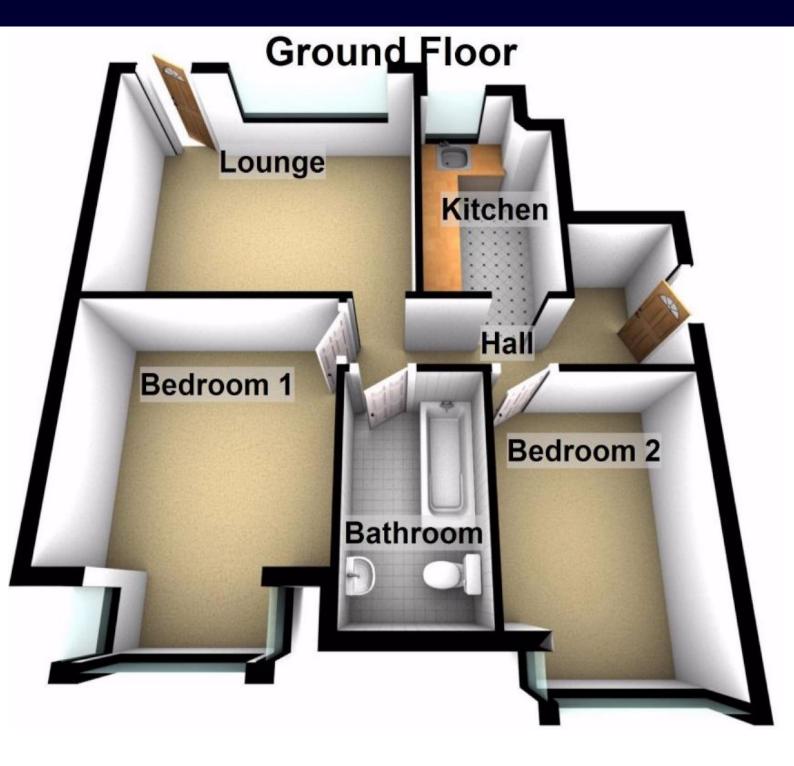

The ground floor apartment comprises of great accommodation, including two double bedrooms, a spacious living room, a fitted kitchen with range of base and eye level units, an electric oven and extractor and space for all white goods. Lastly you have the stylish three piece bathroom with a panelled bathtub, low level w/c, wash hand basin and heated towel rail.

#### GARDEN

Private garden to rear. Laid to lawn with shrubs and patio area.

These particulars are accurate to the best of our knowledge but do not constitute an offer or contract. Photos are for representation only and do not imply the inclusion of fixtures and fittings. The floor plans are not to scale and only provide an indication of the layout.