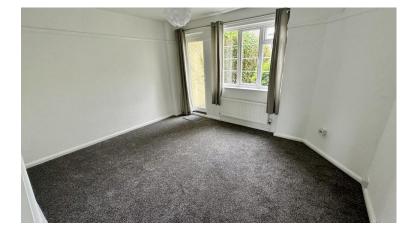

## LOUNGE

13' 08" x 11' 09" (4.17m x 3.58m) uPVC double glazed windows to rear. Door leading to garden. Radiator.