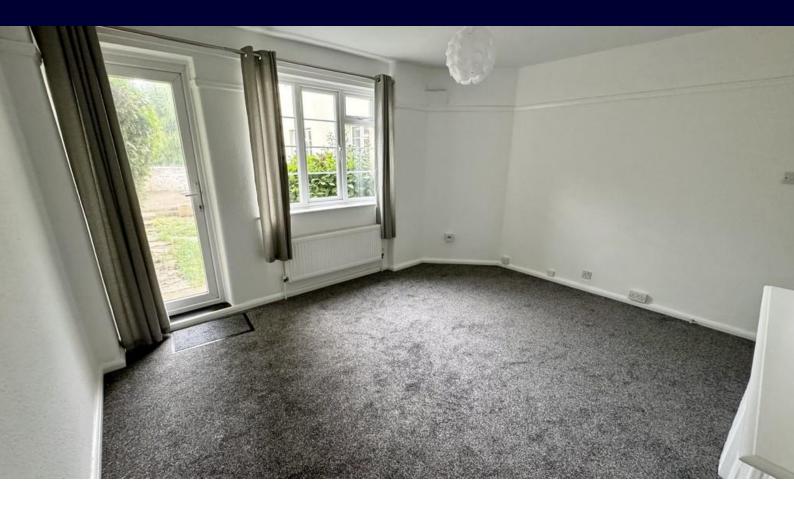

## LOUNGE

13' 08" x 11' 09" (4.17m x 3.58m) uPVC double glazed windows to rear. Door leading to garden. Radiator.