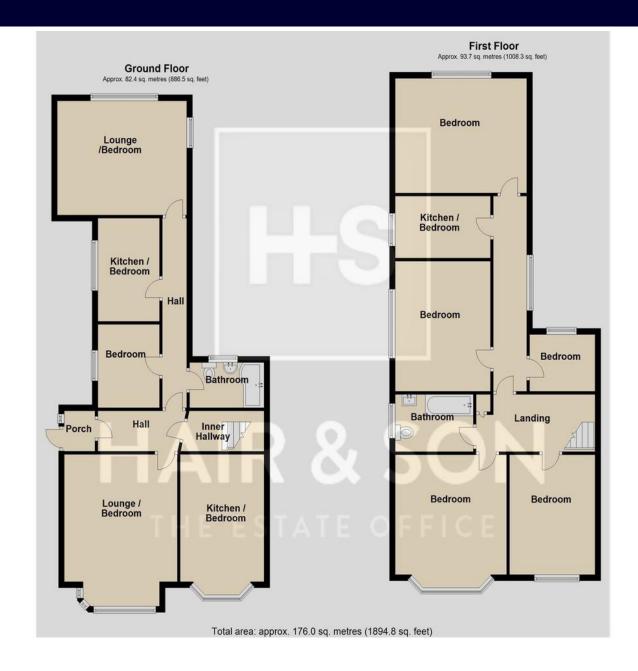

HALL

# LOUNGE/BEDROOM

16' 3" x 12' 2" (4.95m x 3.71m)

### **KITCHEN**

14' 8" x 9' 7" (4.47m x 2.92m)

### **INNER HALL**

20' 4" x 3' 0" (6.2m x 0.91m)

### LOUNGE / BEDROOM

14' 10" x 12' 4" (4.52m x 3.76m)

#### **BEDROOM**

14' 2" x 11' 0" (4.32m x 3.35m)

# KITCHEN/BEDROOM

11' 0" x 6' 10" (3.35m x 2.08m)

#### **BATHROOM**

7' 6" x 4' 10" (2.29m x 1.47m)

#### LANDING

13' 7" x 6' 2" (4.14m x 1.88 m)

#### **BEDROOM**

16' 10" x 12' 0" (5.13m x 3.66m)

#### **BEDROOM**

12' 10" x 9' 9" (3.91m x 2.97m)

## **BATHROOM**

9'0" x 5'6" (2.74m x 1.68m)

# **BEDROOM**

14' 0" x 12' (4.27m x 3.66m)

# LOUNGE/BEDROOM

14' 6" x 12' 6" (4.42m x 3.81m)

# KITCHEN/BEDROOM

11' 3" x 6' 10" (3.43m x 2.08m)

# BATHROOM/BEDROOM

7' 2" x 6' 0" (2.18m x 1.83 m)