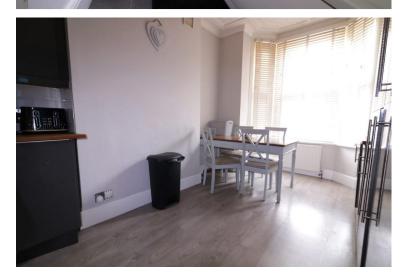

### **KITCHEN**

14' 8" x 9' 7" (4.47m x 2.92m)

# KITCHEN/BEDROOM

11' 0" x 6' 10" (3.35m x 2.08m)

# KITCHEN/BEDROOM

11' 3" x 6' 10" (3.43m x 2.08m)