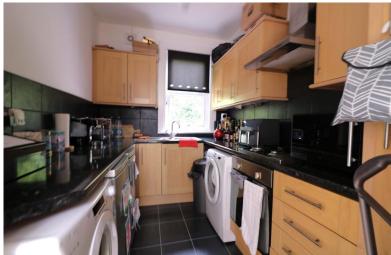

### **KITCHEN**

14' 8" x 9' 7" (4.47m x 2.92m)

# KITCHEN/BEDROOM

11' 0" x 6' 10" (3.35m x 2.08m)

# KITCHEN/BEDROOM

11' 3" x 6' 10" (3.43m x 2.08m)