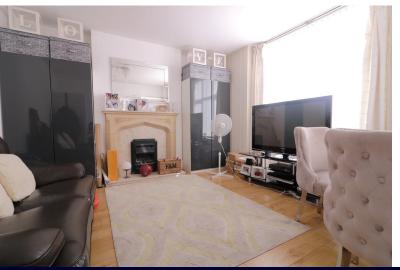

# LOUNGE/BEDROOM

16' 3" x 12' 2" (4.95m x 3.71m)

### LOUNGE / BEDROOM

14' 10" x 12' 4" (4.52m x 3.76m)

# LOUNGE/BEDROOM

14' 6" x 12' 6" (4.42m x 3.81m)