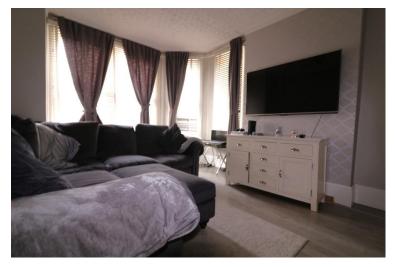

# LOUNGE/BEDROOM

16' 3" x 12' 2" (4.95m x 3.71m)

### LOUNGE / BEDROOM

14' 10" x 12' 4" (4.52m x 3.76m)

# LOUNGE/BEDROOM

14' 6" x 12' 6" (4.42m x 3.81m)