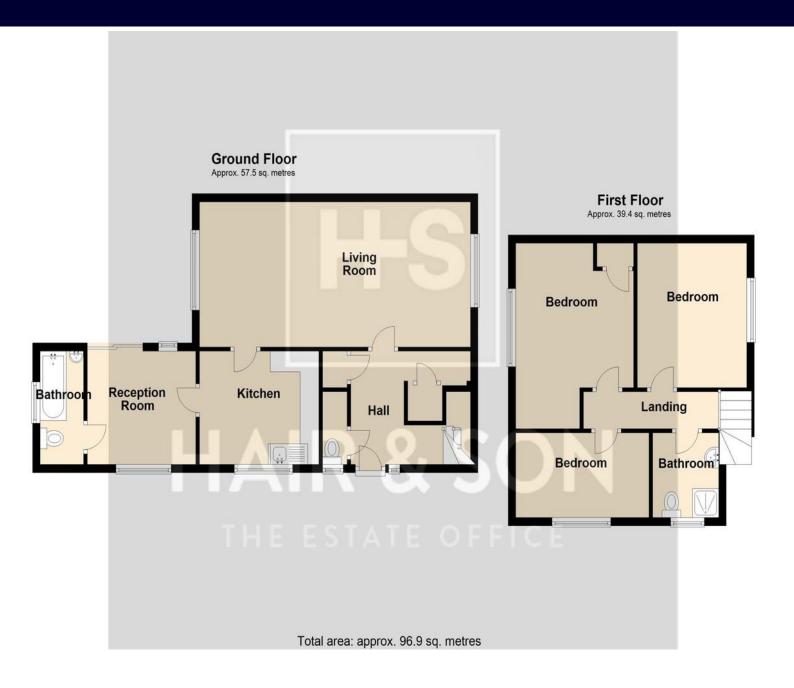

New to the market a VACANT three bedroom semi detached house which comprises of a very good size main living room with a doorway leading to the kitchen. Coming off the kitchen is a newly decorated extension to the side with double glazed sliding patio doors opening out to the garden.

There is also a newly fitted bathroom on the ground floor coming off the extension which could potentially provide for the extension being used as an additional bedroom. Three bedrooms are located on the first floor along with a shower room.

### LOUNGE

19' 8" x 11' 6" (5.99m x 3.51m)

#### **KITCHEN**

10' 7" x 8' 8" (3.23m x 2.64m)

# **RECEPTION ROOM**

9' 6" x 9' 0" (2.9m x 2.74m)

## **BEDROOM**

13' 6" x 10' 3" (4.11m x 3.12m)

#### **BEDROOM**

11' 6" x 9' 6" (3.51m x 2.9m)

### **BEDROOM**

11' 9" x 6' 7" (3.58m x 2.01m)