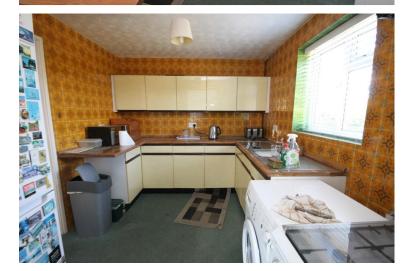

d good size lounge.









New to the market a VACANT three bedroom semi detached house which comprises of a very good size main living room with a doorway leading to the kitchen. Coming off the kitchen is a newly decorated extension to the side with double glazed sliding patio doors opening out to the garden.

There is also a newly fitted bathroom on the ground floor coming off the extension which could potentially provide for the extension being used as an additional bedroom. Three bedrooms are located on the first floor along with a shower room.

Benefitting from gas central heating and double glazing.

The location is ideal for local shops and bus routes with Rochford Town which is steeped in history also close to hand as well as access to the Main Line Railway Station at Rochford.









# **HALLWAY**

# **CLOAKROOM**

### LOUNGE

19' 8" x 11' 6" (5.99m x 3.51m)

#### **KITCHEN**

10' 7" x 8' 8" (3.23m x 2.64m)

# **RECEPTION ROOM**

9' 6" x 9' 0" (2.9m x 2.74m)

### **BATHROOM**

**LANDING** 

### **SHOWER ROOM**

## **BEDROOM**

13' 6" x 10' 3" (4.11m x 3.12m)

#### **BEDROOM**

11' 6" x 9' 6" (3.51m x 2.9m)

### **BEDROOM**

11' 9" x 6' 7" (3.58m x 2.01m)

# **GARDEN**

These particulars are accurate to the best of our knowledge but do not constitute an offer or contract. Photos are for representation only and do not imply the inclusion of fixtures and fittings. The floor plans are not to scale and only provide an indication of the layout.



Regulated by RICS