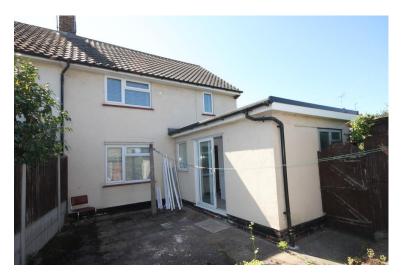

New to the market a VACANT three bedroom semi detached house which comprises of a very good size main living room with a doorway leading to the kitchen. Coming off the kitchen is a newly decorated extension to the side with double glazed sliding patio doors opening out to the garden.

There is also a newly fitted bathroom on the ground floor coming off the extension which could potentially provide for the extension being used as an additional bedroom. Three bedrooms are located on the first floor along with a shower room.

# **GARDEN**

These particulars are accurate to the best of our knowledge but do not constitute an offer or contract. Photos are for representation only and do not imply the inclusion of fixtures and fittings. The floor plans are not to scale and only provide an indication of the layout.