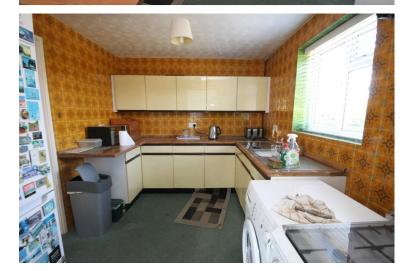

d good size lounge.









New to the market a VACANT three bedroom semi detached house which comprises of a very good size main living room with a doorway leading to the kitchen. Coming off the kitchen is a newly decorated extension to the side with double glazed sliding patio doors opening out to the garden.

There is also a newly fitted bathroom on the ground floor coming off the extension which could potentially provide for the extension being used as an additional bedroom. Three bedrooms are located on the first floor along with a shower room.

Benefitting from gas central heating and double glazing.

The location is ideal for local shops and bus routes with Rochford Town which is steeped in history also close to hand as well as access to the Main Line Railway Station at Rochford.









### **HALLWAY**

### **CLOAKROOM**

#### LOUNGE

19' 8" x 11' 6" (5.99m x 3.51m)

#### **KITCHEN**

10' 7" x 8' 8" (3.23m x 2.64m)

### **RECEPTION ROOM**

9' 6" x 9' 0" (2.9m x 2.74m)

#### **BATHROOM**

**LANDING** 

#### **SHOWER ROOM**

#### **BEDROOM**

13' 6" x 10' 3" (4.11m x 3.12m)

#### **BEDROOM**

11' 6" x 9' 6" (3.51m x 2.9m)

#### **BEDROOM**

11' 9" x 6' 7" (3.58m x 2.01m)

### **GARDEN**

These particulars are accurate to the best of our knowledge but do not constitute an offer or contract. Photos are for representation only and do not imply the inclusion of fixtures and fittings. The floor plans are not to scale and only provide an indication of the layout.



Regulated by RICS