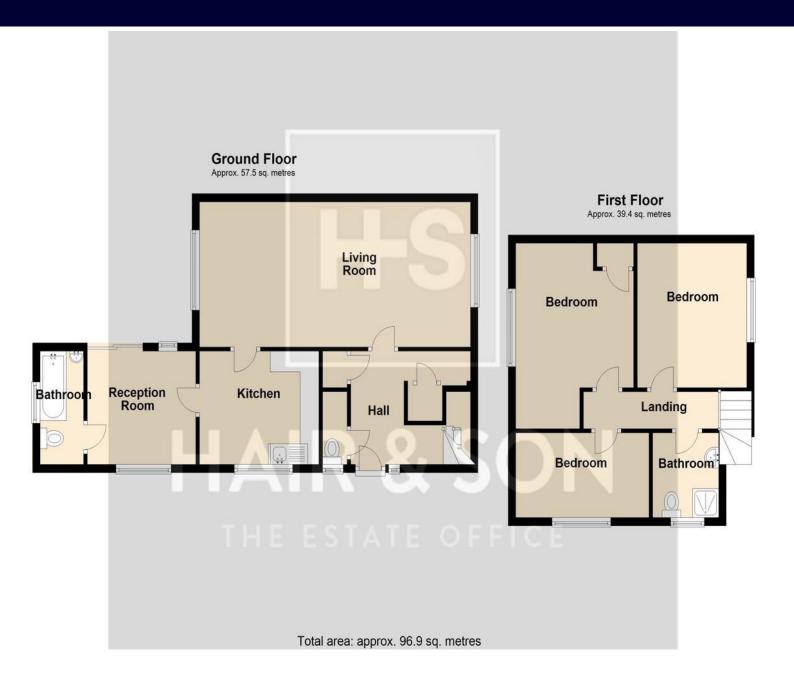

### **HALLWAY**

### **CLOAKROOM**

#### LOUNGE

19' 8" x 11' 6" (5.99m x 3.51m)

#### **KITCHEN**

10' 7" x 8' 8" (3.23m x 2.64m)

### **RECEPTION ROOM**

9' 6" x 9' 0" (2.9m x 2.74m)

#### **BATHROOM**

**LANDING** 

#### **SHOWER ROOM**

#### **BEDROOM**

13' 6" x 10' 3" (4.11m x 3.12m)

#### **BEDROOM**

11' 6" x 9' 6" (3.51m x 2.9m)

#### **BEDROOM**

11' 9" x 6' 7" (3.58m x 2.01m)