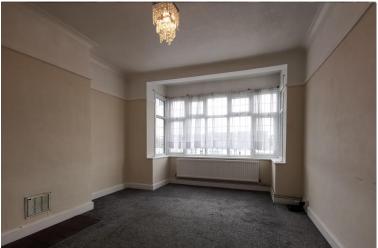

As you enter the property you are welcomed in to a wide and spacious hallway which has the benefit of storage cupboards. The further accommodation comprises of two double bedrooms, the main bedroom of which features a south facing balcony with fantastic views towards the estuary. Additionally you have a large bay fronted living room to the front of the property providing fantastic natural light. Furthermore you have a sizeable fitted kitchen with built in oven, hob and extractor and space for the necessary white goods, access to the rear is also

### INNER HALLWAY

21' 6" x 4' 2" (6.55m x 1.27m)

LIVING ROOM 15' 8" x 11' 6" (4.78m x 3.51m)

**KITCHEN** 13' 5" x 11' 5" (4.09m x 3.48m)

**BEDROOM ONE** 14' 9" x 12' 7" (4.5m x 3.84m)

BEDROOM TWO 13' 5" x 11' 8" (4.09m x 3.56m)