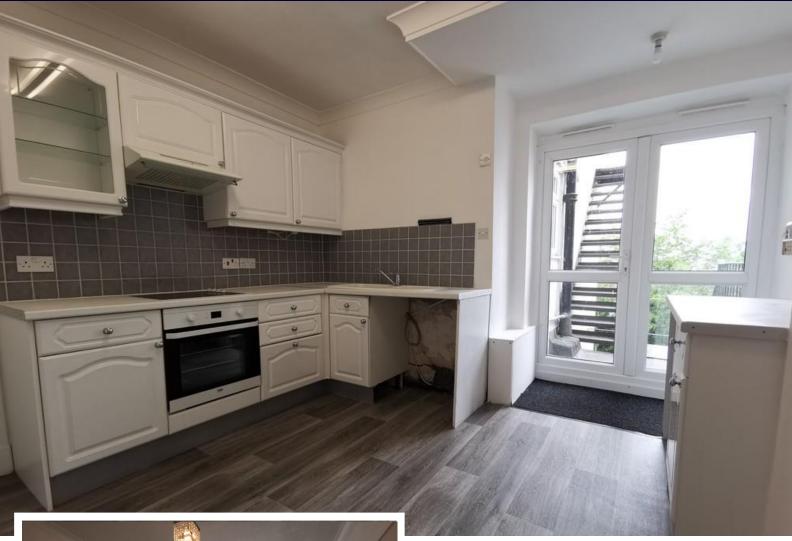

As you enter the property you are welcomed in to a wide and spacious hallway which has the benefit of storage cupboards. The further accommodation comprises of two double bedrooms, the main bedroom of which features a south facing balcony with fantastic views towards the estuary. Additionally you have a large bay fronted living room to the front of the property providing fantastic natural light. Furthermore you have a sizeable fitted kitchen with built in oven, hob and extractor and space for the necessary white goods, access to the rear is also

provided through the kitchen with a back door exiting to the stairwell. Lastly the property has a lovely three piece bathroom consisting of a bathtub, hand wash basin and a low level w/c.

Extremely well located close to all local amenities including shops, eateries, bus routes and within walking distance to Belfairs Woods and Leigh station.

### INNER HALLWAY

21' 6" x 4' 2" (6.55m x 1.27m)

LIVING ROOM 15' 8" x 11' 6" (4.78m x 3.51m)

**KITCHEN** 13' 5" x 11' 5" (4.09m x 3.48m)

**BEDROOM ONE** 14' 9" x 12' 7" (4.5m x 3.84m)

BEDROOM TWO 13' 5" x 11' 8" (4.09m x 3.56m)

#### BALCONY