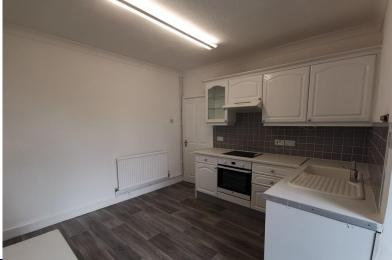

As you enter the property you are welcomed in to a wide and spacious hallway which has the benefit of storage cupboards. The further accommodation comprises of two double bedrooms, the main bedroom of which features a south facing balcony with fantastic views towards the estuary. Additionally you have a large bay fronted living room to the front of the property providing fantastic natural light. Furthermore you have a sizeable fitted kitchen with built in oven, hob and extractor and space for the necessary white goods, access to the rear is also

provided through the kitchen with a back door exiting to the stairwell. Lastly the property has a lovely three piece bathroom consisting of a bathtub, hand wash basin and a low level w/c.

Extremely well located close to all local amenities including shops, eateries, bus routes and within walking distance to Belfairs Woods and Leigh station.

### INNER HALLWAY

21' 6" x 4' 2" (6.55m x 1.27m)

LIVING ROOM 15' 8" x 11' 6" (4.78m x 3.51m)

**KITCHEN** 13' 5" x 11' 5" (4.09m x 3.48m)

**BEDROOM ONE** 14' 9" x 12' 7" (4.5m x 3.84m)

BEDROOM TWO 13' 5" x 11' 8" (4.09m x 3.56m)