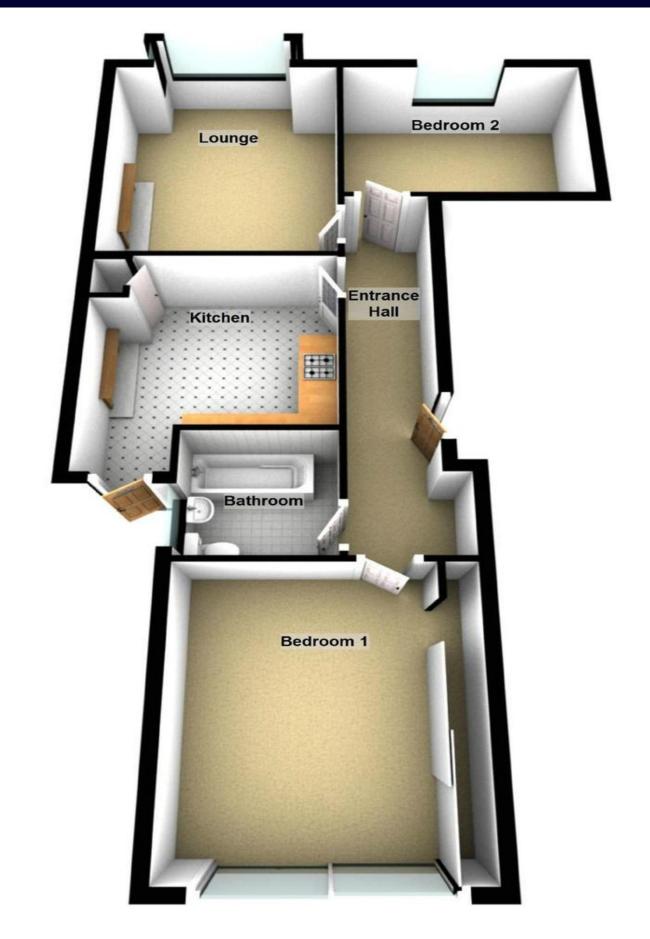

As you enter the property you are welcomed in to a wide and spacious hallway which has the benefit of storage cupboards. The further accommodation comprises of two double bedrooms, the main bedroom of which features a south facing balcony with fantastic views towards the estuary. Additionally you have a large bay fronted living room to the front of the property providing fantastic natural light. Furthermore you have a sizeable fitted kitchen with built in oven, hob and extractor and space for the necessary white goods, access to the rear is also

### INNER HALLWAY

21' 6" x 4' 2" (6.55m x 1.27m)

LIVING ROOM 15' 8" x 11' 6" (4.78m x 3.51m)

**KITCHEN** 13' 5" x 11' 5" (4.09m x 3.48m)

**BEDROOM ONE** 14' 9" x 12' 7" (4.5m x 3.84m)

BEDROOM TWO 13' 5" x 11' 8" (4.09m x 3.56m)