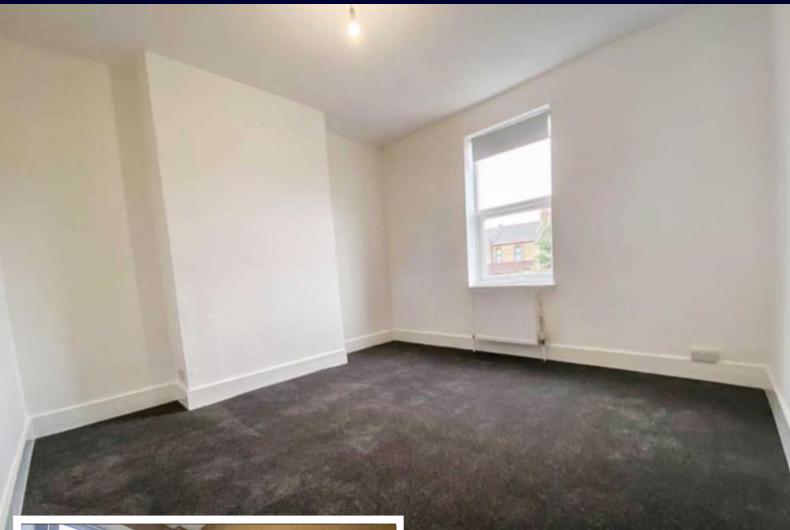

01702 34 11 77

The property is accessed through its own front door, this takes you to the inner hallway with doors leading off to entire accommodation.

Comprising of a large lounge measuring 14'8 x 12'1 which is presented very neutrally, giving a blank canvas to put your own stamp on. Further down the hall you have the double bedroom, the modern three piece family bathroom and the stylish fitted kitchen which is equipped with integrated appliances.

**INNER HALLWAY** 7' 3" x 5' 5" (2.21m x 1.65m)

BEDROOM 12' 2" x 12' 2" (3.71m x 3.71m)

LIVING ROOM 14' 8'' x 12' 1'' (4.47m x 3.68m)

**KITCHEN** 9' 5" x 5' 4" (2.87m x 1.63m)

**BATHROOM** 7' 6" x 5' 3" (2.29m x 1.6m)