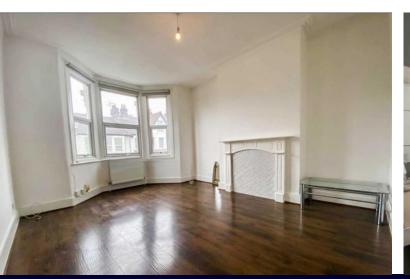

01702 34 11 77

The property is accessed through its own front door, this takes you to the inner hallway with doors leading off to entire accommodation.

Comprising of a large lounge measuring 14'8 x 12'1 which is presented very neutrally, giving a blank canvas to put your own stamp on. Further down the hall you have the double bedroom, the modern three piece family bathroom and the stylish fitted kitchen which is equipped with integrated appliances.

**INNER HALLWAY** 7' 3" x 5' 5" (2.21m x 1.65m)

BEDROOM 12' 2" x 12' 2" (3.71m x 3.71m)

LIVING ROOM 14' 8'' x 12' 1'' (4.47m x 3.68m)

**KITCHEN** 9' 5" x 5' 4" (2.87m x 1.63m)

**BATHROOM** 7' 6" x 5' 3" (2.29m x 1.6m)