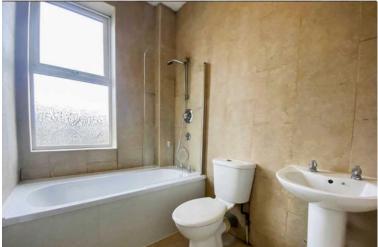

01702 34 11 77

The property is accessed through its own front door, this takes you to the inner hallway with doors leading off to entire accommodation.

Comprising of a large lounge measuring 14'8 x 12'1 which is presented very neutrally, giving a blank canvas to put your own stamp on. Further down the hall you have the double bedroom, the modern three piece family bathroom and the stylish fitted kitchen which is equipped with integrated appliances.

**INNER HALLWAY** 7' 3" x 5' 5" (2.21m x 1.65m)

BEDROOM 12' 2" x 12' 2" (3.71m x 3.71m)

LIVING ROOM 14' 8'' x 12' 1'' (4.47m x 3.68m)

**KITCHEN** 9' 5" x 5' 4" (2.87m x 1.63m)

**BATHROOM** 7' 6" x 5' 3" (2.29m x 1.6m)