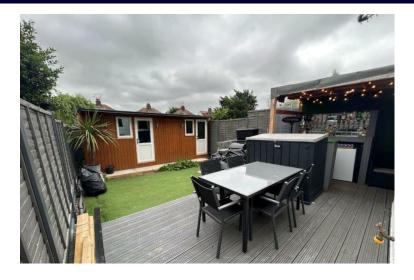

Externally you have a garden which is a mixture of

artificial grass and a decking area which is covered by a pergola and featuring a bar area. To the rear you have an outbuilding with the benefit of having electric and water supply. The current vendor has also recently acquired some further garden space to the side which can be utilised as additional space to make the garden wider.