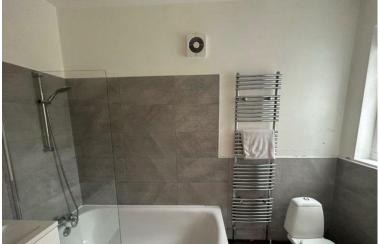

The accommodation comprises of a large living room measuring 16'6 x 13'3 which is decorated to a high standard and incorporates a feature fire place with marble hearth. Further to the property you have your double bedroom with double doors leading to the rear garden. A lovely three piece family bathroom featuring a panelled bath with shower overhead, vanity unit with wash hand basin, low level w/c as well as a heated towel rail. Lastly to the rear of the property you have a recently installed fitted kitchen with a range of gloss units, a stainless steel sink, an electric induction hob as well as integrated appliances which include a fridge freezer and dishwasher, all of these appliances are set to remain including the freestanding washing machine.

## **ENTRANCE HALL**

LIVING ROOM 16' 6'' x 13' 3'' (5.03m x 4.04m)

**BEDROOM** 13' 5" x 10' 9" (4.09m x 3.28m)

**BATHROOM** 10' 6'' x 4' 10'' (3.2m x 1.47m)

**KITCHEN** 9' 8'' x 8' 6'' (2.95m x 2.59m)