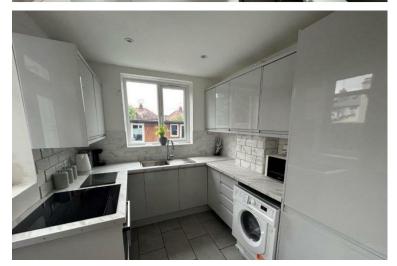

The accommodation comprises of a large living room measuring 16'6 x 13'3 which is decorated to a high standard and incorporates a feature fire place with marble hearth. Further to the property you have your double bedroom with double doors leading to the rear garden. A lovely three piece family bathroom featuring a panelled bath with shower overhead, vanity unit with wash hand basin, low level w/c as well as a heated towel rail. Lastly to the rear of the property you have a recently installed fitted kitchen with a range of gloss units, a stainless steel sink, an electric induction hob as well as integrated appliances which include a fridge freezer and dishwasher, all of these appliances are set to remain including the freestanding washing machine.