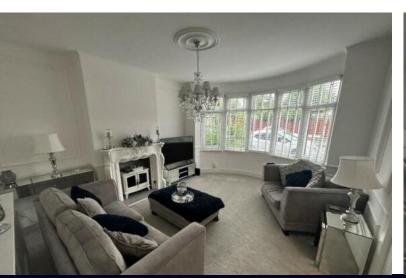

The accommodation comprises of a large living room measuring 16'6 x 13'3 which is decorated to a high standard and incorporates a feature fire place with marble hearth. Further to the property you have your double bedroom with double doors leading to the rear garden. A lovely three piece family bathroom featuring a panelled bath with shower overhead, vanity unit with wash hand basin, low level w/c as well as a heated towel rail. Lastly to the rear of the property you have a recently installed fitted kitchen with a range of gloss units, a stainless steel sink, an electric induction hob as well as integrated appliances which include a fridge freezer and dishwasher, all of these appliances are set to remain including the freestanding washing machine.

## **ENTRANCE HALL**

LIVING ROOM 16' 6'' x 13' 3'' (5.03m x 4.04m)

**BEDROOM** 13' 5" x 10' 9" (4.09m x 3.28m)

**BATHROOM** 10' 6'' x 4' 10'' (3.2m x 1.47m)

**KITCHEN** 9' 8'' x 8' 6'' (2.95m x 2.59m)