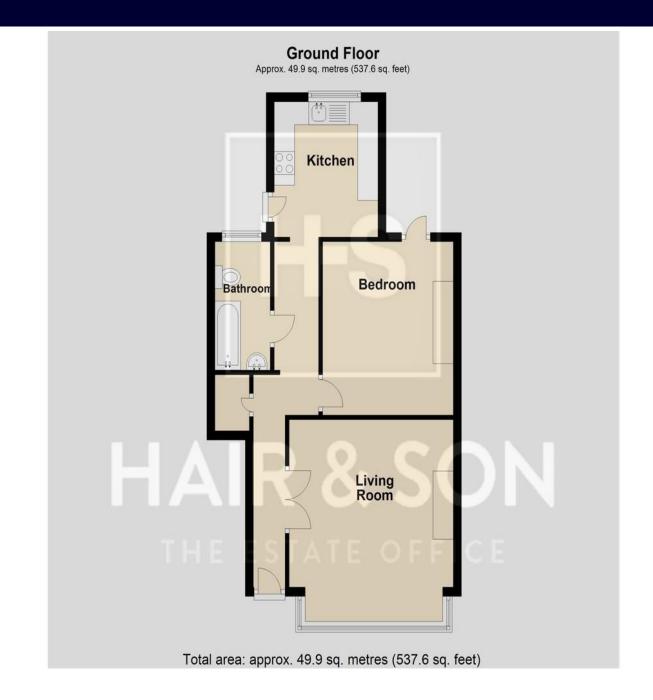

## **ENTRANCE HALL**

LIVING ROOM 16' 6'' x 13' 3'' (5.03m x 4.04m)

**BEDROOM** 13' 5" x 10' 9" (4.09m x 3.28m)

**BATHROOM** 10' 6'' x 4' 10'' (3.2m x 1.47m)

**KITCHEN** 9' 8'' x 8' 6'' (2.95m x 2.59m)

## TENURE

SHARE OF FREEHOLD LONG LEASE EPC - D COUNCIL TAX - A

These particulars are accurate to the best of our knowledge but do not constitute an offer or contract. Photos are for representation only and do not imply the inclusion of fixtures and fittings. The floor plans are not to scale and only provide an indication of the layout.