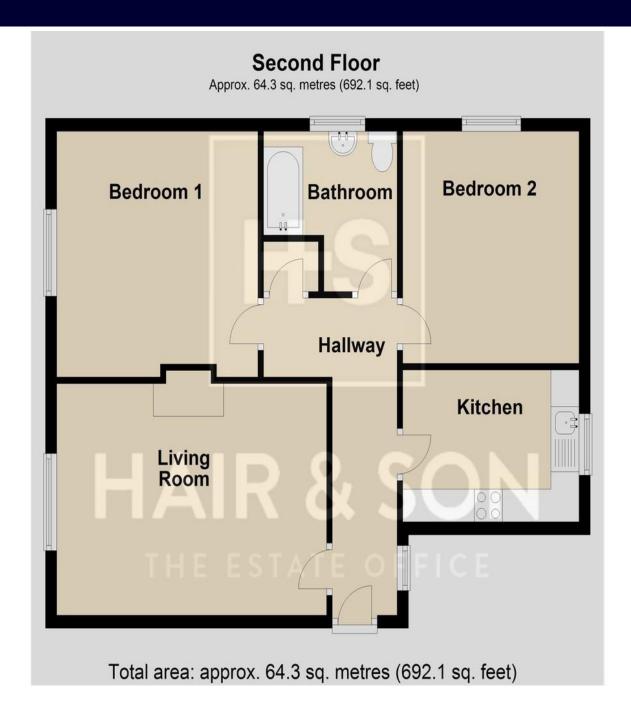

The accommodation comprises of a large living room measuring 15'4 x 11'4 which features a lovely electronic fire which perfectly compliments the space making it a great room for relaxation. The fitted kitchen features ample cupboard space, a fitted oven with hob and extractor and washing machine. Further down the hall you will find the three piece family bathroom with a panelled bathtub with shower overhead, a wash hand basin and a low level w/c. Lastly you have the two great sized double bedrooms, the main bedroom has built in storage incorporated.

# **LIVING ROOM**

15' 4" x 11' 4" (4.67m x 3.45m)

#### **KITCHEN**

10' 0" x 7' 8" (3.05m x 2.34m)

# **BATHROOM**

7' 4" x 7' 4" (2.24m x 2.24m)

# **BEDROOM ONE**

11' 9" x 11' 5" (3.58m x 3.48m)

# **BEDROOM TWO**

11' 10" x 10' 1" (3.61m x 3.07m)