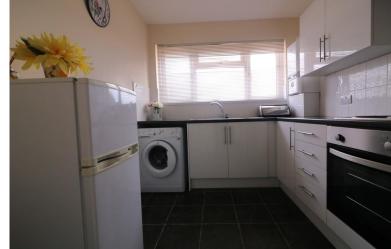

The accommodation comprises of a large living room measuring 15'4 x 11'4 which features a lovely electronic fire which perfectly compliments the space making it a great room for relaxation. The fitted kitchen features ample cupboard space, a fitted oven with hob and extractor and washing machine. Further down the hall you will find the three piece family bathroom with a panelled bathtub with shower overhead, a wash hand basin and a low level w/c. Lastly you have the two great sized double bedrooms, the main bedroom has built in storage incorporated.

#### **KITCHEN**

10' 0" x 7' 8" (3.05m x 2.34m)