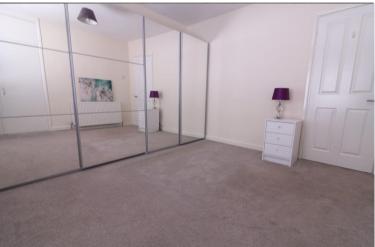

# **BEDROOM ONE**

11' 9" x 11' 5" (3.58m x 3.48m)

# **BEDROOM TWO**

11' 10" x 10' 1" (3.61m x 3.07m)