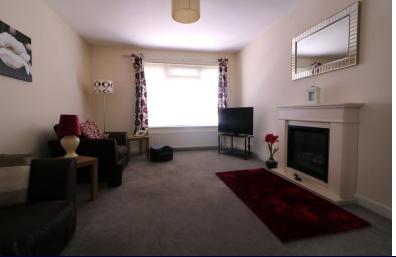

The accommodation comprises of a large living room measuring 15'4 x 11'4 which features a lovely electronic fire which perfectly compliments the space making it a great room for relaxation. The fitted kitchen features ample cupboard space, a fitted oven with hob and extractor and washing machine. Further down the hall you will find the three piece family bathroom with a panelled bathtub with shower overhead, a wash hand basin and a low level w/c. Lastly you have the two great sized double bedrooms, the main bedroom has built in storage incorporated.

# **LIVING ROOM**

15' 4" x 11' 4" (4.67m x 3.45m)