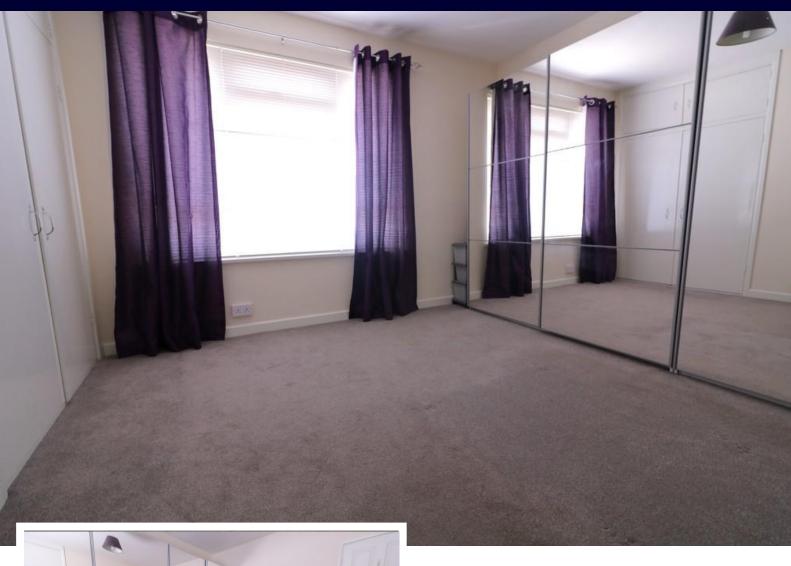

The accommodation comprises of a large living room measuring 15'4 x 11'4 which features a lovely electronic fire which perfectly compliments the space making it a great room for relaxation. The fitted kitchen features ample cupboard space, a fitted oven with hob and extractor and washing machine. Further down the hall you will find the three piece family bathroom with a panelled bathtub with shower overhead, a wash hand basin and a low level w/c. Lastly you have the two great sized double bedrooms, the main bedroom has built in storage incorporated.

# **BEDROOM ONE**

11' 9" x 11' 5" (3.58m x 3.48m)

# **BEDROOM TWO**

11' 10" x 10' 1" (3.61m x 3.07m)