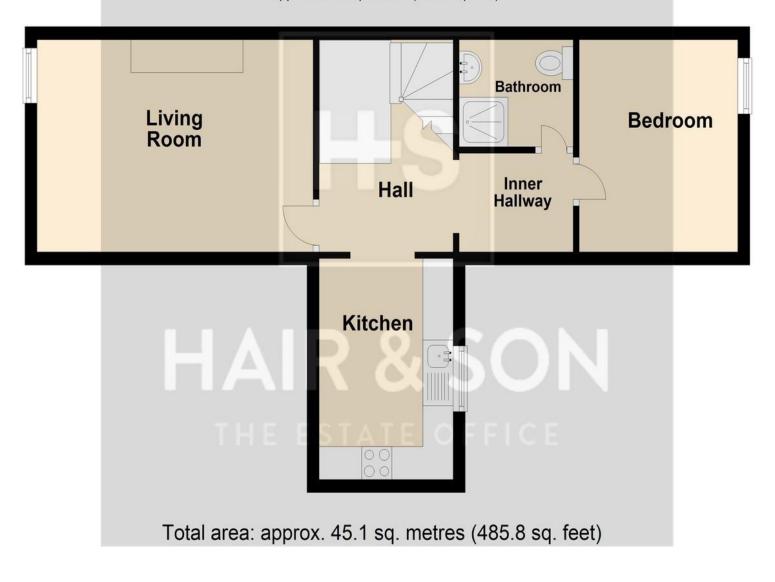

The property comprises of an entrance hall that provides access to all rooms within the property, that includes a good sized living room which provides views towards the estuary, a fitted kitchen with a built in oven and ample cupboard space. Further to the property you have a three piece bathroom with wash hand basin, shower cubide and a low level w/c, and lastly a double bedroom with fitted wardrobes.

### **LIVING ROOM**

15' 2" x 11' 9" (4.62m x 3.58m)

#### **KITCHEN**

11' 0" x 7' 3" (3.35m x 2.21m)

#### **BATHROOM**

6' 2" x 5' 5" (1.88m x 1.65m)

#### **BEDROOM**

11' 0" x 8' 7" (3.35m x 2.62m)

## **Top Floor**

Approx. 45.1 sq. metres (485.8 sq. feet)