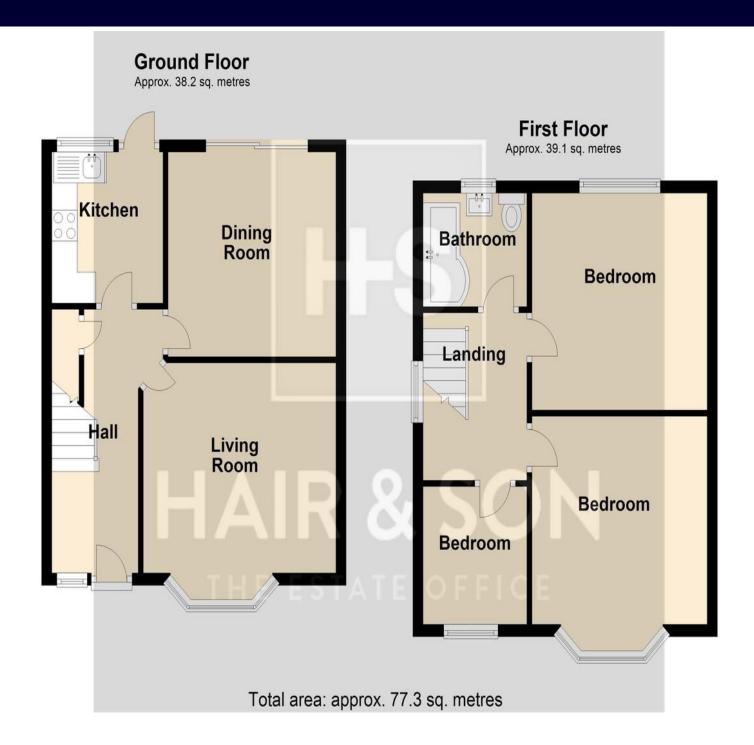

### HALL

### LOUNGE

12' 6" x 11' 6" (3.81m x 3.51m)

### **DINING ROOM**

11' 6" x 11' 6" (3.51m x 3.51m)

### **KITCHEN**

6' 6" x 6' 0" (1.98m x 1.83m)

### **LANDING**

### **BATHROOM**

### **BEDROOM**

12' 6" x 12' 6" (3.81m x 3.81m)

### **BEDROOM**

11' 6" x 11' 6'(3.51m x 3.3m)

### **BEDROOM**

7' 0" x 6' 6" (2.13m x 1.98m)

### **GARAGE**

17' 6" x 6' 9" (5.33m x 2.06m)

### **GARDEN**

These particulars are accurate to the best of our knowledge but do not constitute an offer or contract. Photos are for representation only and do not imply the inclusion of fixtures and fittings. The floor plans are not to scale and only provide an indication of the layout.