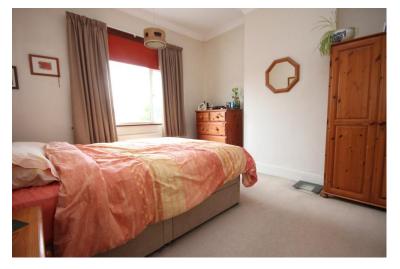

### **BEDROOM**

12' 6" x 12' 6" (3.81m x 3.81m)

### **BEDROOM**

11' 6" x 11' 6'(3.51m x 3.3m)

### **BEDROOM**

7' 0" x 6' 6" (2.13m x 1.98m)