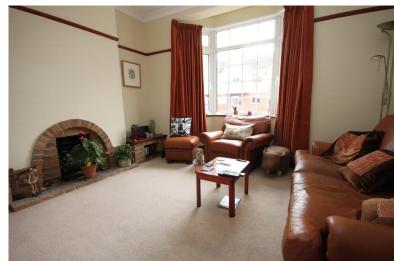

### LOUNGE

12' 6" x 11' 6" (3.81m x 3.51m)

### **DINING ROOM**

11' 6" x 11' 6" (3.51m x 3.51m)