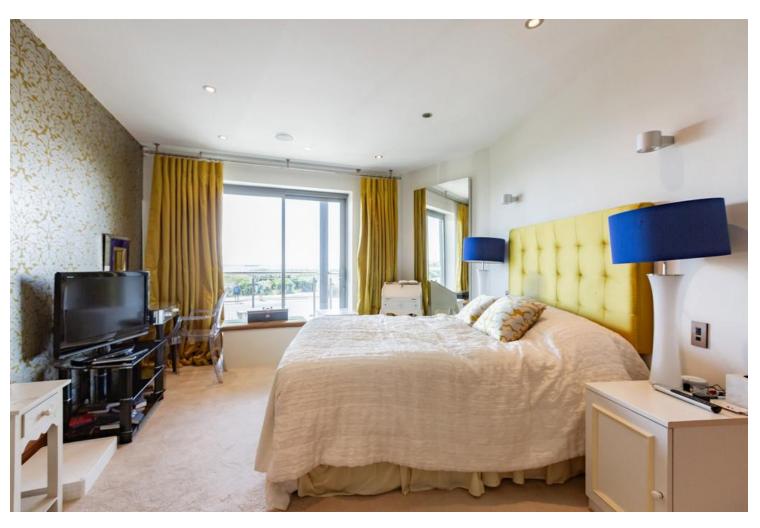

#### **BEDROOM ONE**

18' 1"  $\times$  12' 4" (5.51m  $\times$  3.76m) Carpet laid to floor, spotlights, wall mounted lights, built in storage and sliding patio door leading to south facing balcony and to En-suite bathroom.

# **ENSUITE ONE**

Tiled flooring, tiled walls, bathtub with mixer tap, large corner shower cubicle with rainfall shower head and a separate handheld shower attachment, wall mounted wash hand basin, low level w/c and a heated towel rail.