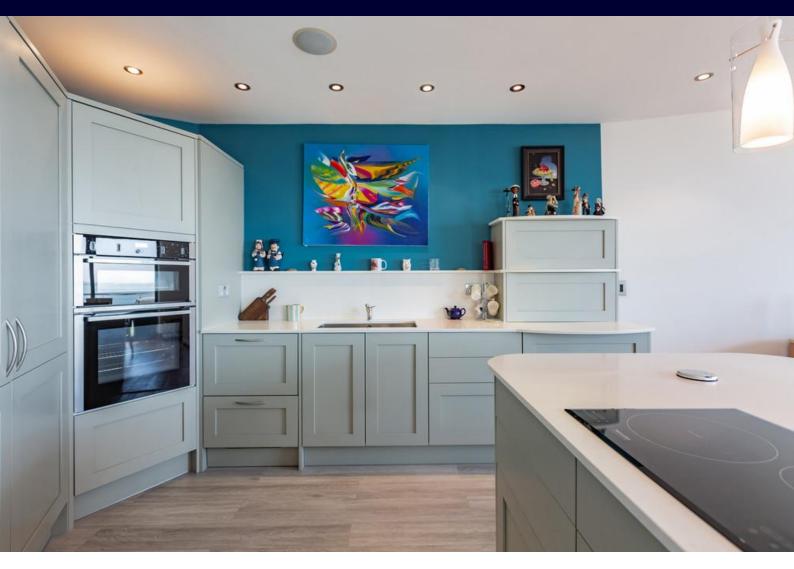

#### KITCHEN AND DINING ROOM

13' 5" x 9' 8" (4.09m x 2.95m) Shaker Style Kitchen, with built in appliances including: Double Oven, microwave, dishwasher, fridge freezer, wine cooler and island with induction hob. Range of wall and base level units with spotlights and wall mounted lights with smooth ceiling.