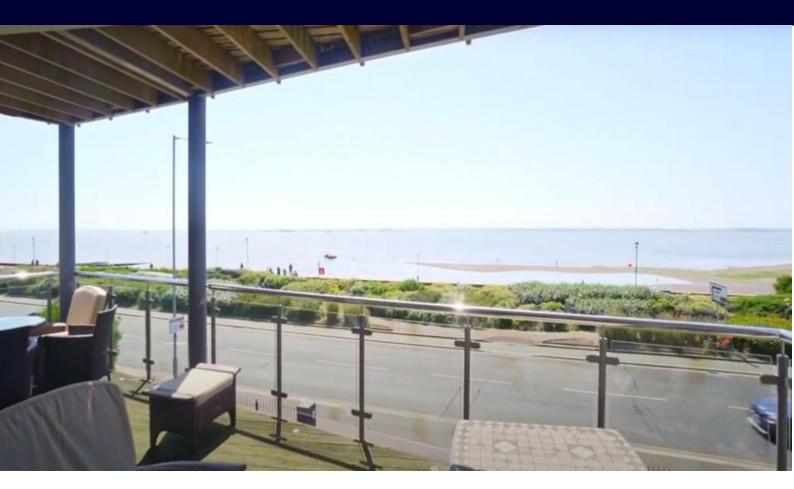

#### LIVING ROOM

17' 0" x 12' 4" (5.18m x 3.76m) Spacious living area offering superb Estuary views with sliding glass doors, glass enclosed balcony, full flame feature gas fire with stone surround. Electronic adjustable blinds, carpet laid to floor, smooth ceiling with spotlights and wall mounted lights.

## **BALCONY**

Private South facing balcony with views across the estuary.