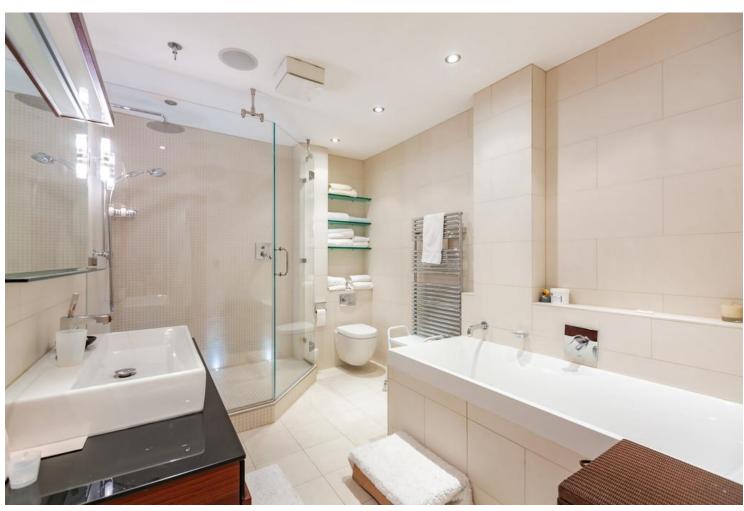

# **ENSUITE ONE**

Tiled flooring, tiled walls, bathtub with mixer tap, large corner shower cubicle with rainfall shower head and a separate handheld shower attachment, wall mounted wash hand basin, low level w/c and a heated towel rail.

# **ENSUITE TWO**

Thee piece bathroom suite comprising of: wash hand basin, low level w/c, large shower with rainfall shower head and a separate handheld shower attachment. Tiled flooring, tiled walls, smooth ceiling with spotlights.