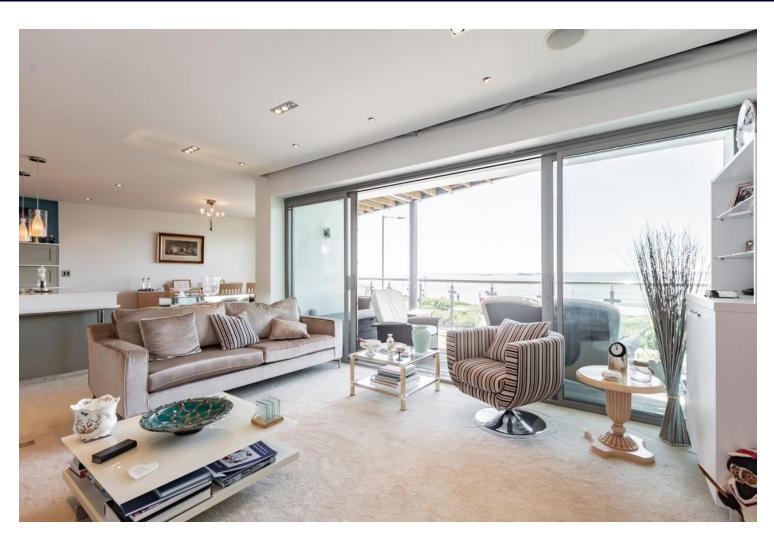

#### LIVING ROOM

17' 0" x 12' 4" (5.18m x 3.76m) Spacious living area offering superb Estuary views with sliding glass doors, glass enclosed balcony, full flame feature gas fire with stone surround. Electronic adjustable blinds, carpet laid to floor, smooth ceiling with spotlights and wall mounted lights.

#### KITCHEN AND DINING ROOM

13' 5" x 9' 8" (4.09m x 2.95m) Shaker Style Kitchen, with built in appliances including: Double Oven, microwave, dishwasher, fridge freezer, wine cooler and island with induction hob. Range of wall and base level units with spotlights and wall mounted lights with smooth ceiling.

Dining room, spotlights, oak wood flooring and access to the south facing balcony.