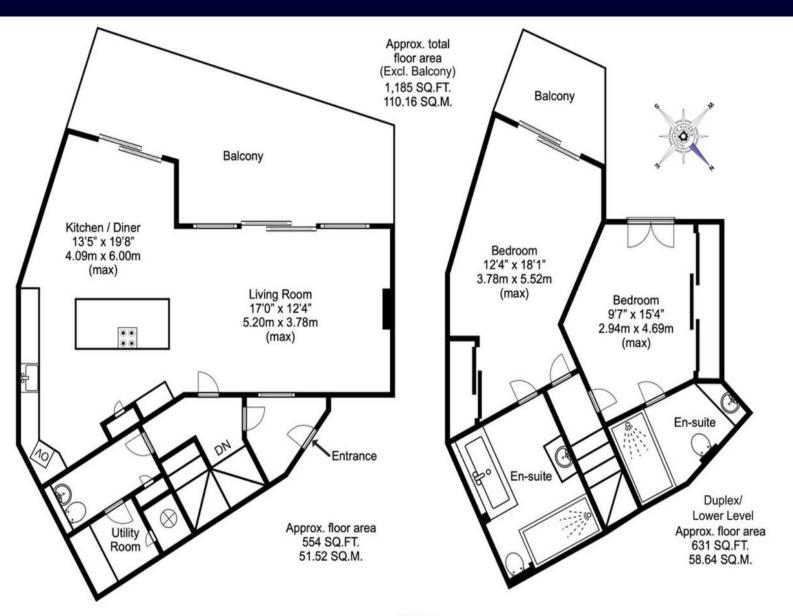

The apartment itself spans across two floors, presented and adorned with modern finishes throughout, the apartment provides a perfect combination of living and entertaining space which is in encapsulated within the heart of the property with the open planned living room, kitchen and dining room, perfect for friends and family to enjoy with patio doors leading out to the balcony space. Featuring a brand new fitted kitchen, a shaker style fitted kitchen with all integrated appliances. The further accommodation on this floor consists of a w/c, and a handy utility area with space for additional storage and space for laundry facilities.

Downstairs to the lower floor of the apartment there are the two double bedrooms of which the main bedroom features another lovely balcony space, while the second has a Juliet balcony. Both incorporating built in storage and fantastic luxury en-suites.

#### LIVING ROOM

17' 0" x 12' 4" (5.18m x 3.76m) Spacious living area offering superb Estuary views with sliding glass doors, glass enclosed balcony, full flame feature gas fire with stone surround. Electronic adjustable blinds, carpet laid to floor, smooth ceiling with spotlights and wall mounted lights.

#### KITCHEN AND DINING ROOM

13' 5" x 9' 8" (4.09m x 2.95m) Shaker Style Kitchen, with built in appliances including: Double Oven, microwave, dishwasher, fridge freezer, wine cooler and island with induction hob. Range of wall and base level units with spotlights and wall mounted lights with smooth ceiling.

#### **BEDROOM ONE**

18' 1"  $\times$  12' 4" (5.51m  $\times$  3.76m) Carpet laid to floor, spotlights, wall mounted lights, built in storage and sliding patio door leading to south facing balcony and to En-suite bathroom.

# **BEDROOM TWO**

15' 4" x 9' 7" (4.67m x 2.92m) Carpet laid to floor, spotlights, built in storage, door leading to En-suite bathroom.

# **TENURE**

LEASE - 982 years.
SHARE OF FREEHOLD
SERVICE CHARGE - TO FOLLOW

These particulars are accurate to the best of our knowledge but do not constitute an offer or contract. Photos are for representation only and do not imply the inclusion of fixtures and fittings. The floor plans are not to scale and only provide an indication of the layout.