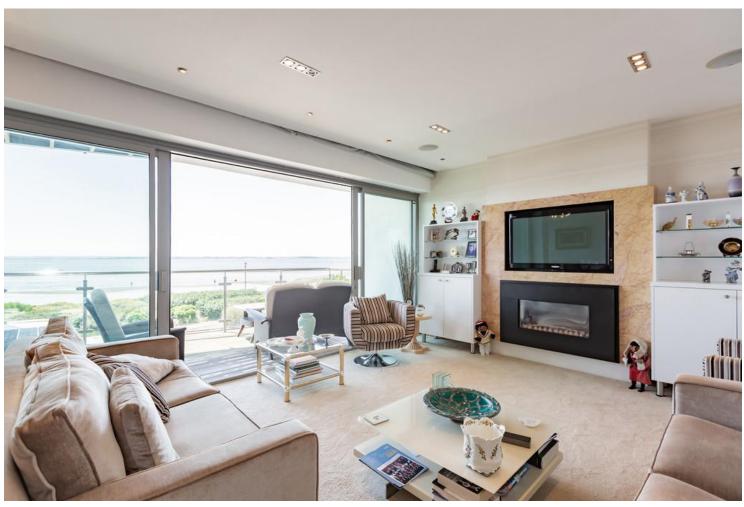

#### LIVING ROOM

17' 0" x 12' 4" (5.18m x 3.76m) Spacious living area offering superb Estuary views with sliding glass doors, glass enclosed balcony, full flame feature gas fire with stone surround. Electronic adjustable blinds, carpet laid to floor, smooth ceiling with spotlights and wall mounted lights.

## **BALCONY**

Private South facing balcony with views across the estuary.