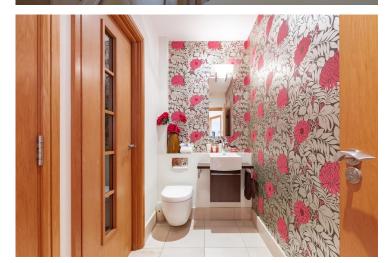

# W/C

Tiled Flooring, wall mounted lights, spotlights, w/c, wash hand basin set into unit with mixer tap and storage below.