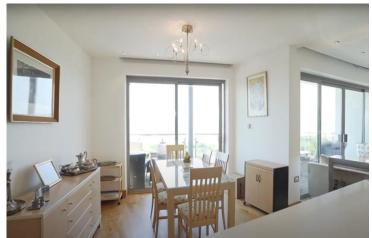

Dining room, spotlights, oak wood flooring and access to the south facing balcony.