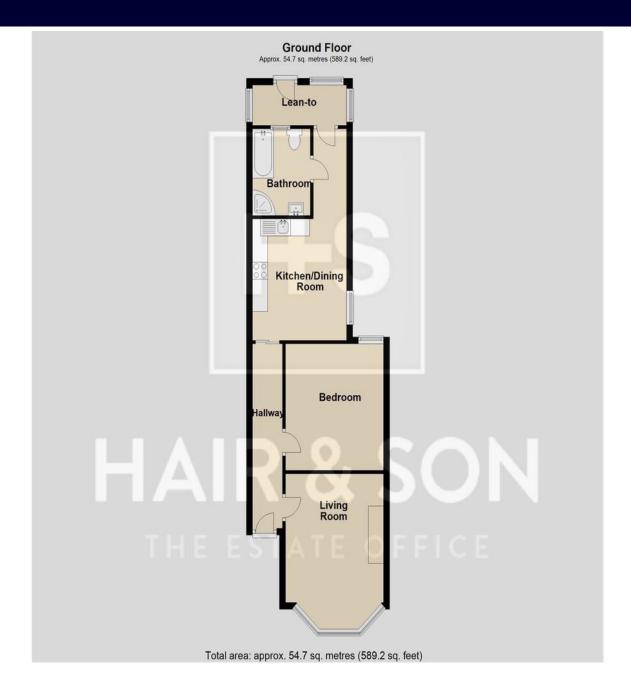

Hair & Son are pleased to bring to market this one bedroom ground floor flat, offering plenty of potential for an investment purchase or for a first time buyer.

With no onward chain the accommodation consists of a living room with a bay fronted window, a double bedroom, a good sized kitchen/dining space, a four piece family bathroom. Lastly you have a lean-to to the rear which provides access to the rear garden.

#### **INNER HALLWAY**

15' 8" x 2' 4" (4.78m x 0.71m)

#### **LIVING ROOM**

15' 6" x 11' 6" (4.72m x 3.51m)

### **BEDROOM**

12' 3" x 10' 6" (3.73m x 3.2m)

# **KITCHEN**

11' 9" x 10' 2" (3.58m x 3.1m)

# **BATHROOM**

8' 8" x 7' 1" (2.64m x 2.16m)

## **LEAN TO**

# **GARDEN**