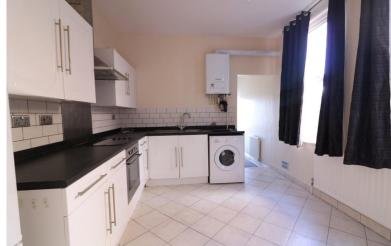

Hair & Son are pleased to bring to market this one bedroom ground floor flat, offering plenty of potential for an investment purchase or for a first time buyer.

With no onward chain the accommodation consists of a living room with a bay fronted window, a double bedroom, a good sized kitchen/dining space, a four piece family bathroom. Lastly you have a lean-to to the rear which provides access to the rear garden.

# **KITCHEN**

11' 9" x 10' 2" (3.58m x 3.1m)