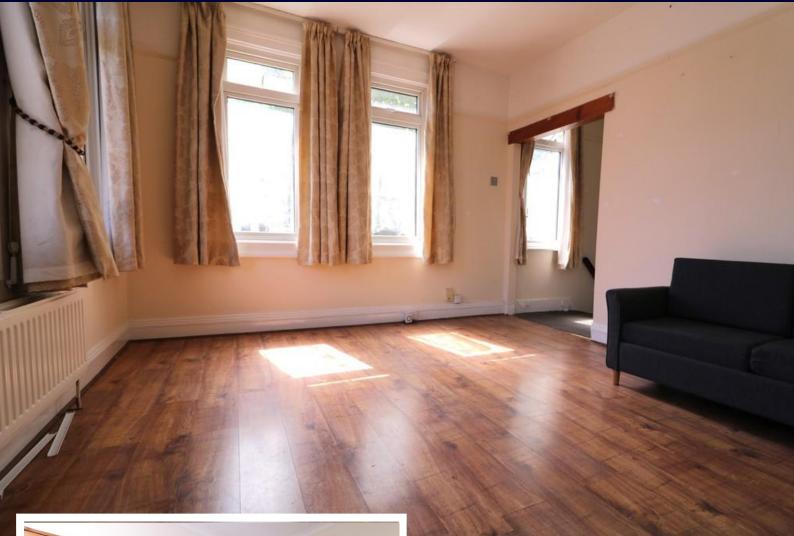

Access to the first floor flat is provided through your own front door with stairs leading up to the hallway which connects to all adjacent rooms.

The accommodation comprises of a large living room, a double bedroom, a fitted kitchen and a family bathroom to the rear of the property.

Offered to the market with vacant possession, therefore no onward chain.

HALLWAY 11' 9" x 5' 8" (3.58m x 1.73m)

LIVING ROOM 14' 4" x 12' 3" (4.37m x 3.73m)

**BEDROOM** 12' 3" x 8' 6" (3.73m x 2.59m)

**KITCHEN** 10' 8" x 9' 4" (3.25m x 2.84m)