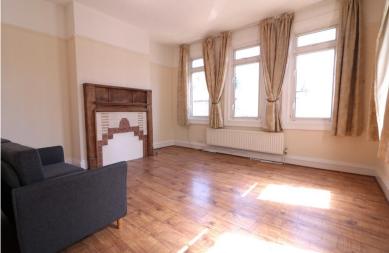

Access to the first floor flat is provided through your own front door with stairs leading up to the hallway which connects to all adjacent rooms.

The accommodation comprises of a large living room, a double bedroom, a fitted kitchen and a family bathroom to the rear of the property.

Offered to the market with vacant possession, therefore no onward chain.

HALLWAY 11' 9" x 5' 8" (3.58m x 1.73m)

LIVING ROOM 14' 4" x 12' 3" (4.37m x 3.73m)

**BEDROOM** 12' 3" x 8' 6" (3.73m x 2.59m)

**KITCHEN** 10' 8" x 9' 4" (3.25m x 2.84m)