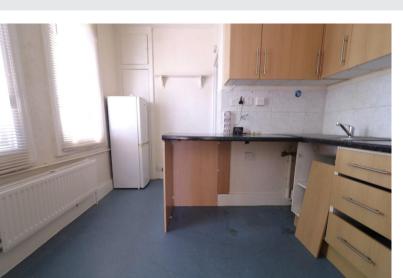

Access to the first floor flat is provided through your own front door with stairs leading up to the hallway which connects to all adjacent rooms.

The accommodation comprises of a large living room, a double bedroom, a fitted kitchen and a family bathroom to the rear of the property.

Offered to the market with vacant possession, therefore no onward chain.

HALLWAY 11' 9" x 5' 8" (3.58m x 1.73m)

LIVING ROOM 14' 4" x 12' 3" (4.37m x 3.73m)

**BEDROOM** 12' 3" x 8' 6" (3.73m x 2.59m)

**KITCHEN** 10' 8" x 9' 4" (3.25m x 2.84m)