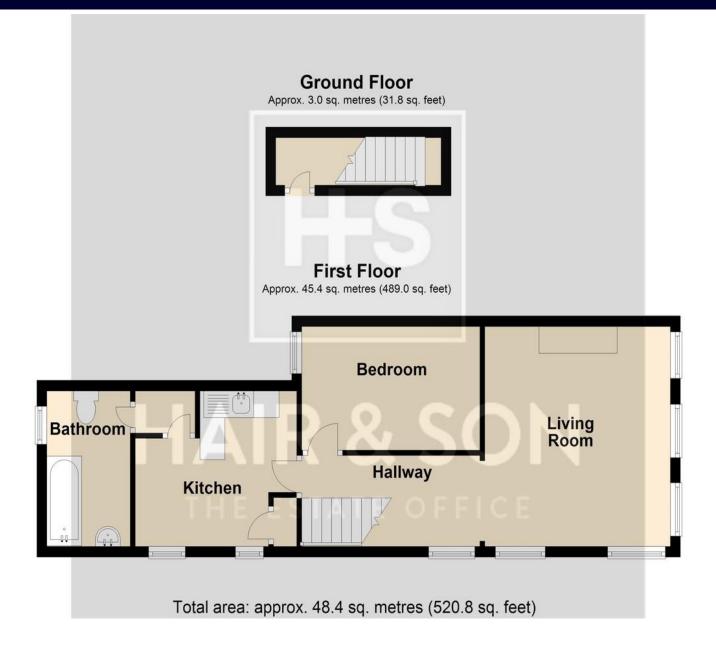

Access to the first floor flat is provided through your own front door with stairs leading up to the hallway which connects to all adjacent rooms.

The accommodation comprises of a large living room, a double bedroom, a fitted kitchen and a family bathroom to the rear of the property.

Offered to the market with vacant possession, therefore no onward chain.

HALLWAY 11' 9" x 5' 8" (3.58m x 1.73m)

LIVING ROOM 14' 4" x 12' 3" (4.37m x 3.73m)

**BEDROOM** 12' 3" x 8' 6" (3.73m x 2.59m)

**KITCHEN** 10' 8" x 9' 4" (3.25m x 2.84m)

**BATHROOM** 9' 5" x 5' 7" (2.87m x 1.7m)

## TENURE

LEASE - 64 YEARS REMAINING EPC - D COUNCIL TAX - A

These particulars are accurate to the best of our knowledge but do not constitute an offer or contract. Photos are for representation only and do not imply the inclusion of fixtures and fittings. The floor plans are not to scale and only provide an indication of the layout.