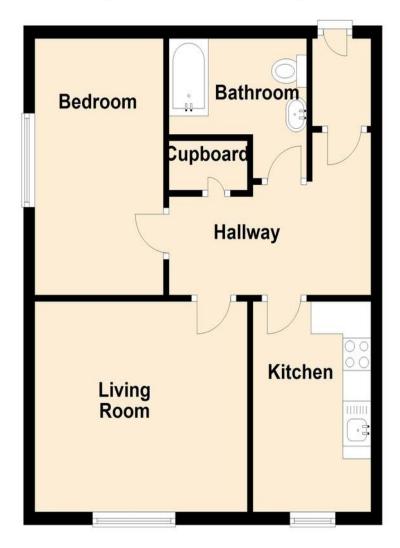

INNER HALLWAY 8' 35" x 11' 33" (3.33m x 4.19m)

**BATHROOM** 7' 09" x 6' 13" (2.36m x 2.16m)

**KITCHEN** 10' 89" x 8' 05" (5.31m x 2.57m)

LIVING ROOM 11' 00" x 12' 59" (3.35m x 5.16m)

**BEDROOM** 10' 51" x 12' 03" (4.34m x 3.73m)

## **Ground Floor**

Approx. 43.9 sq. metres (472.2 sq. feet)

Total area: approx. 43.9 sq. metres (472.2 sq. feet)

**Regulated by RICS** 

t. 01702 34 11 77 More than an estate agent www.hairandson.co.uk **Residential Sales** 190 London Road Southend-On-Sea Essex SS1 1PJ