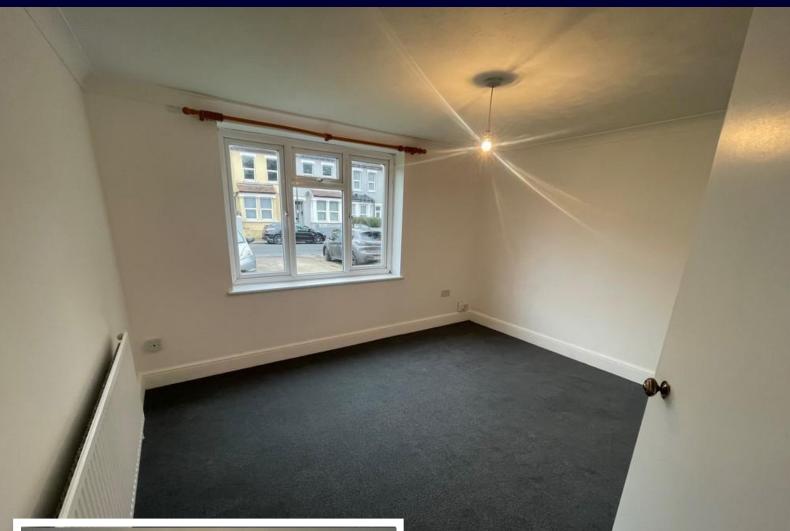

## AGENTS NOTES.

Hair & Son are pleased to offer this very spacious one bedroom ground floor that is a great opportunity to get on the property ladder or for investment purposes. The accommodation comprises of entrance hall, spacious lounge with bay window, fitted kitchen with appliances white include oven, hob and extractor fan as well as plenty of cupboard space, a double bedroom and fitted bathroom suite. A further benefit is gas central heating and double glazing.

INNER HALLWAY 8' 35" x 11' 33" (3.33m x 4.19m)

**BATHROOM** 7' 09" x 6' 13" (2.36m x 2.16m)

**KITCHEN** 10' 89" x 8' 05" (5.31m x 2.57m)

LIVING ROOM 11' 00" x 12' 59" (3.35m x 5.16m)

**BEDROOM** 10' 51" x 12' 03" (4.34m x 3.73m)