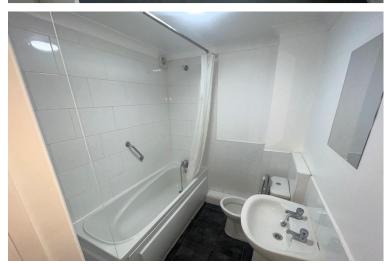

INNER HALLWAY 8' 35" x 11' 33" (3.33m x 4.19m)

**BATHROOM** 7' 09" x 6' 13" (2.36m x 2.16m)

**KITCHEN** 10' 89" x 8' 05" (5.31m x 2.57m)

LIVING ROOM 11' 00" x 12' 59" (3.35m x 5.16m)

**BEDROOM** 10' 51" x 12' 03" (4.34m x 3.73m)