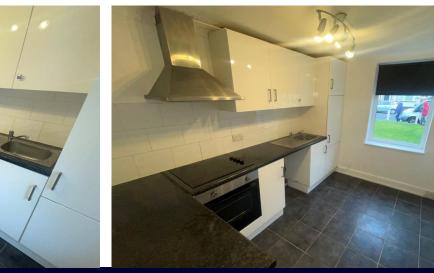

## AGENTS NOTES.

Hair & Son are pleased to offer this very spacious one bedroom ground floor that is a great opportunity to get on the property ladder or for investment purposes. The accommodation comprises of entrance hall, spacious lounge with bay window, fitted kitchen with appliances white include oven, hob and extractor fan as well as plenty of cupboard space, a double bedroom and fitted bathroom suite. A further benefit is gas central heating and double glazing.

INNER HALLWAY 8' 35" x 11' 33" (3.33m x 4.19m)

**BATHROOM** 7' 09" x 6' 13" (2.36m x 2.16m)

**KITCHEN** 10' 89" x 8' 05" (5.31m x 2.57m)

LIVING ROOM 11' 00" x 12' 59" (3.35m x 5.16m)

**BEDROOM** 10' 51" x 12' 03" (4.34m x 3.73m)