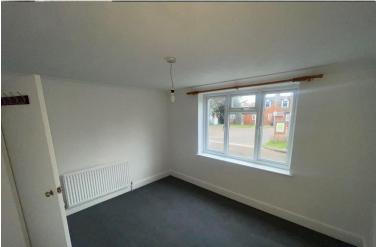

## AGENTS NOTES.

Hair & Son are pleased to offer this very spacious one bedroom ground floor that is a great opportunity to get on the property ladder or for investment purposes. The accommodation comprises of entrance hall, spacious lounge with bay window, fitted kitchen with appliances white include oven, hob and extractor fan as well as plenty of cupboard space, a double bedroom and fitted bathroom suite. A further benefit is gas central heating and double glazing.

INNER HALLWAY 8' 35" x 11' 33" (3.33m x 4.19m)

**BATHROOM** 7' 09" x 6' 13" (2.36m x 2.16m)

**KITCHEN** 10' 89" x 8' 05" (5.31m x 2.57m)

LIVING ROOM 11' 00" x 12' 59" (3.35m x 5.16m)

**BEDROOM** 10' 51" x 12' 03" (4.34m x 3.73m)