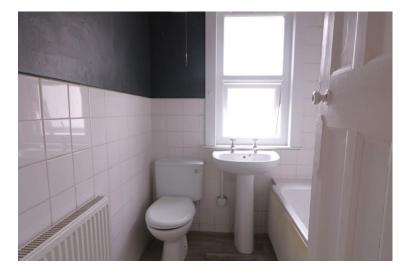

**KITCHEN** 11' 7" x 9' 2" (3.53m x 2.79m)

**BATHROOM** 6' 0" x 5' 1" (1.83m x 1.55m)