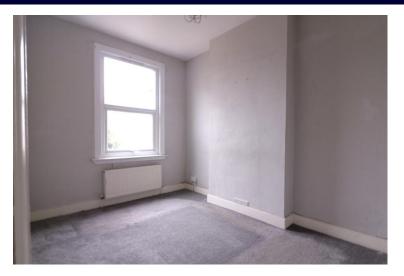

## **INNER HALLWAY**

LIVING ROOM 14'9" x 11'2" (4.5m x 3.4m)

BEDROOM ONE 12' 3" x 8' 4" (3.73m x 2.54m)

**BEDROOM TWO** 9' 7" x 6' 4" (2.92m x 1.93m)

BEDROOM THREE 9' 1" x 6' 2" (2.77m x 1.88m)

**DINING ROOM** 13' 9" x 9' 0" (4.19m x 2.74m)