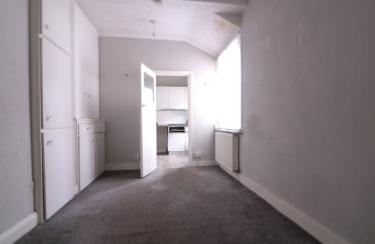

Accessed via your own private front door into a entrance hall with stairs leading to the first floor and hallway which provides entry to two of the reception rooms and two of the bedrooms.

The living room is of great size measuring 14'9 x 11'2 and has a feature bay window providing the living space fantastic natural light. The main bedroom measures 12'3 x 8'4, the second bedroom is located to the front of the property looking out to the road while the third is located to the rear with a back door that leads down to the garden.

## **INNER HALLWAY**

LIVING ROOM 14'9" x 11'2" (4.5m x 3.4m)

BEDROOM ONE 12' 3" x 8' 4" (3.73m x 2.54m)

**BEDROOM TWO** 9' 7" x 6' 4" (2.92m x 1.93m)

BEDROOM THREE 9' 1" x 6' 2" (2.77m x 1.88m)

**DINING ROOM** 13' 9" x 9' 0" (4.19m x 2.74m)