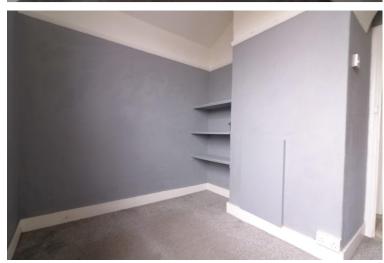

## **INNER HALLWAY**

LIVING ROOM 14'9" x 11'2" (4.5m x 3.4m)

BEDROOM ONE 12' 3" x 8' 4" (3.73m x 2.54m)

**BEDROOM TWO** 9' 7" x 6' 4" (2.92m x 1.93m)

BEDROOM THREE 9' 1" x 6' 2" (2.77m x 1.88m)

**DINING ROOM** 13' 9" x 9' 0" (4.19m x 2.74m)