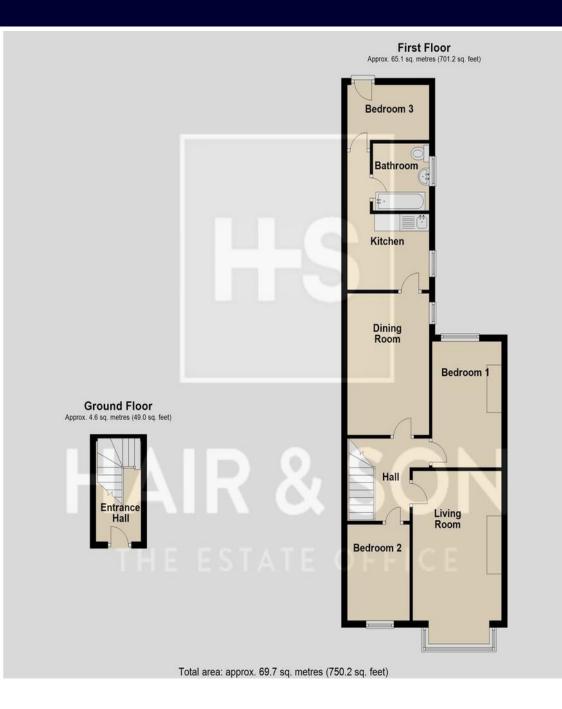

Accessed via your own private front door into a entrance hall with stairs leading to the first floor and hallway which provides entry to two of the reception rooms and two of the bedrooms.

The living room is of great size measuring 14'9 x 11'2 and has a feature bay window providing the living space fantastic natural light. The main bedroom measures 12'3 x 8'4, the second bedroom is located to the front of the property looking out to the road while the third is located to the rear with a back door that leads down to the garden.

The property is further comprising of a dining room, kitchen and a three piece bathroom suite.

Externally the property also benefits from having its own private rear garden which is a mixture of a hard standing patio area and grass.

## ENTRANCE HALL

## **INNER HALLWAY**

LIVING ROOM 14'9" x 11'2" (4.5m x 3.4m)

BEDROOM ONE 12' 3" x 8' 4" (3.73m x 2.54m)

**BEDROOM TWO** 9' 7" x 6' 4" (2.92m x 1.93m)

BEDROOM THREE 9' 1" x 6' 2" (2.77m x 1.88m)

**DINING ROOM** 13' 9" x 9' 0" (4.19m x 2.74m)

**KITCHEN** 11' 7" x 9' 2" (3.53m x 2.79m)

**BATHROOM** 6' 0" x 5' 1" (1.83m x 1.55m)