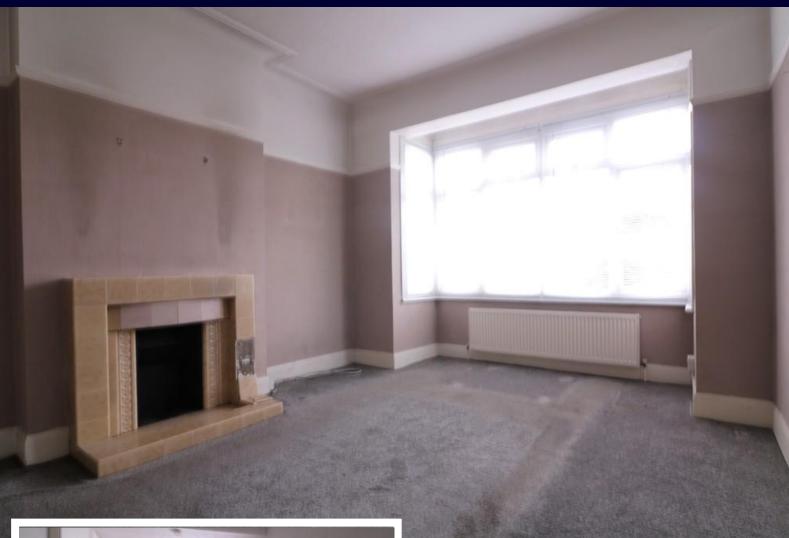

Accessed via your own private front door into a entrance hall with stairs leading to the first floor and hallway which provides entry to two of the reception rooms and two of the bedrooms.

The living room is of great size measuring 14'9 x 11'2 and has a feature bay window providing the living space fantastic natural light. The main bedroom measures 12'3 x 8'4, the second bedroom is located to the front of the property looking out to the road while the third is located to the rear with a back door that leads down to the garden.

## **INNER HALLWAY**

LIVING ROOM 14'9" x 11'2" (4.5m x 3.4m)

BEDROOM ONE 12' 3" x 8' 4" (3.73m x 2.54m)

**BEDROOM TWO** 9' 7" x 6' 4" (2.92m x 1.93m)

BEDROOM THREE 9' 1" x 6' 2" (2.77m x 1.88m)

**DINING ROOM** 13' 9" x 9' 0" (4.19m x 2.74m)