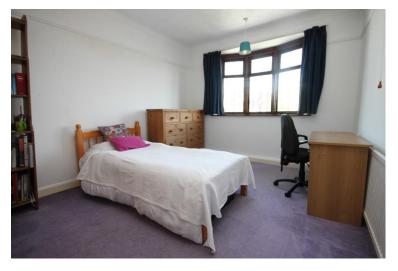

#### **BEDROOM**

13'8" x 11'0" (4.17m x 3.35m)

#### **BEDROOM**

10' 6" x 11' 0" (3.2m x 3.35 m)

#### **BEDROOM**

8' 2" x 7' 6" (2.49m x 2.29 m)