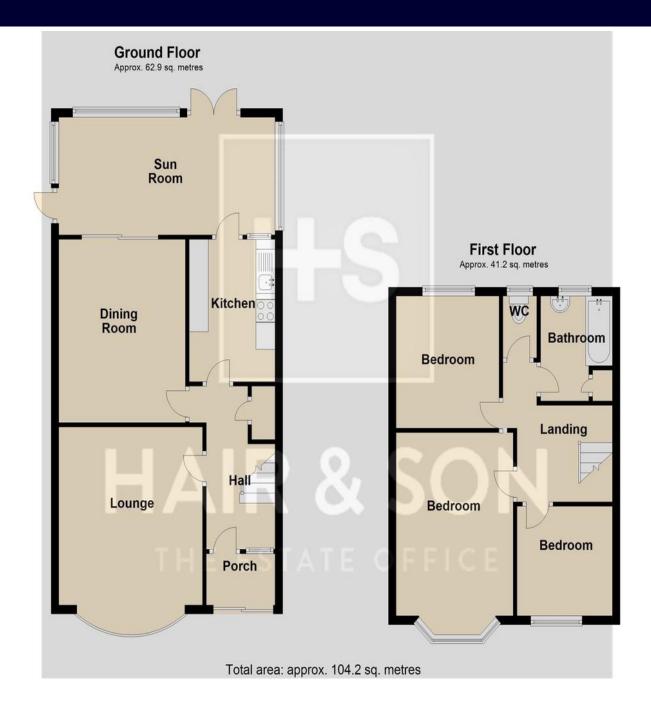

#### PORCH

#### HALL

#### LOUNGE

14' 0" x 12' 4" (4.27m x 3.76m)

#### **DINING ROOM**

13' 0" x 10' 0" (3.96m x 3.05m)

#### **SUN LOUNGE**

15' 6" x 8' 9" (4.72m x 2.67m)

#### **KITCHEN**

10' 7" x 7' 4" (3.23m x 2.24 m)

#### **LANDING**

#### **BEDROOM**

13'8" x 11'0" (4.17m x 3.35m)

#### **BEDROOM**

10' 6" x 11' 0" (3.2m x 3.35 m)

#### **BEDROOM**

8' 2" x 7' 6" (2.49m x 2.29 m)

#### **BATHROOM**

These particulars are accurate to the best of our knowledge but do not constitute an offer or contract. Photos are for representation only and do not imply the inclusion of fixtures and fittings. The floor plans are not to scale and only provide an indication of the layout.