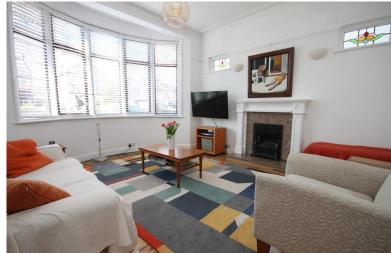

#### LOUNGE

14' 0" x 12' 4" (4.27m x 3.76m)

There are original features still remaining including natural wooded boarded floor and feature fireplaces.

Plenty of off road parking to the front although finding on road parking in this location is not hard.