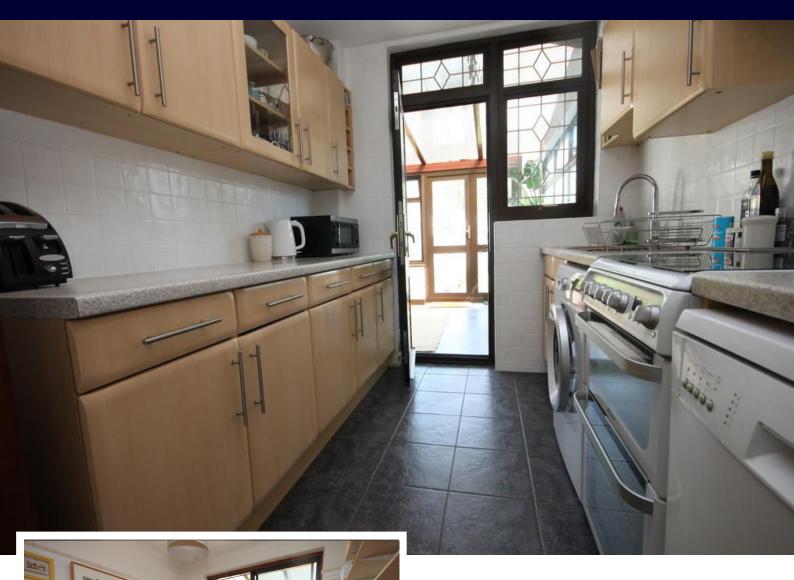

#### **KITCHEN**

10' 7" x 7' 4" (3.23m x 2.24 m)

The ground floor has two inviting reception rooms with the lounge to the front and separate dining room to the rear as well as a fitted kitchen.

The first floor features three good size bedrooms and family bathroom as well as a pull down loft ladder giving access to the roof space which house the gas boiler serving the central heating and hot water.