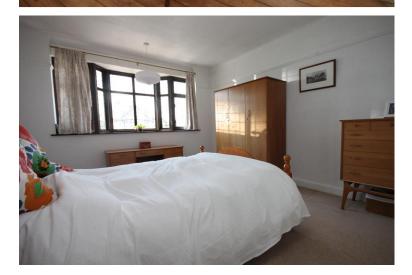

#### **BEDROOM**

13'8" x 11'0" (4.17m x 3.35m)

#### **BEDROOM**

10' 6" x 11' 0" (3.2m x 3.35 m)

#### **BEDROOM**

8' 2" x 7' 6" (2.49m x 2.29 m)