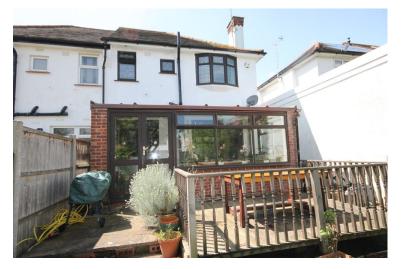

- 70' GARDEN
- SUN LOUNGE TO THE REAR
- TWO GENEROUS RECEPTION ROOMS
- THREE BEDROOMS

### **AGENTS NOTES**

We are delighted to bring to the market this very special three bedroom home in an ideal location and offering plenty of character. This charming home has been loved and enjoys a wonderful 70' garden with a seating and patio area which can be reached from the sun lounge located across the back of the property flowing from both the dining room and kitchen.

#### **SUN LOUNGE**

15' 6" x 8' 9" (4.72m x 2.67m)