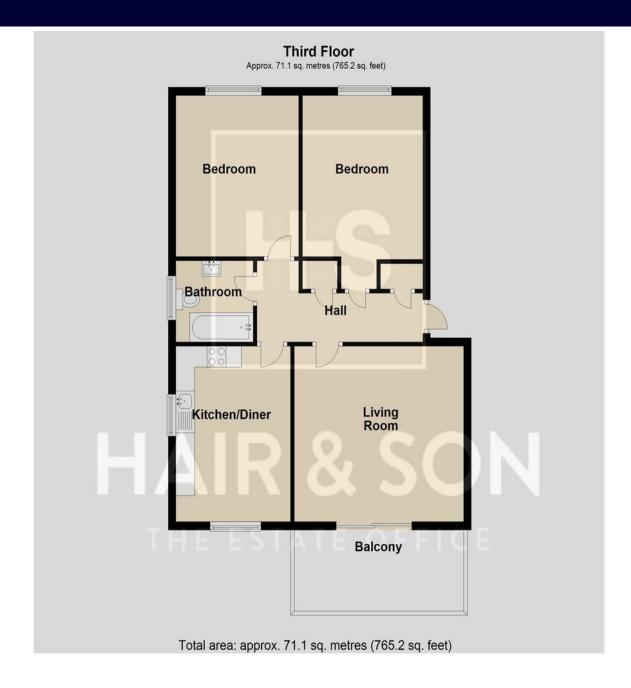

Offered with no onward chain and benefitting from a garage with parking in front located to the rear accessed under the covered driveway.

The accommodation offers two bedrooms with bathroom and open plan kitchen diner with direct access to the living room opening out to the balcony.

Double glazing and gas central heating with fitted stair lifts to the second floor.

Local eateries are close by and bus routes if required.

HALL
LIVING

## **LIVING ROOM**

appointment soon.

14' 8" x 11' 9" (4.47m x 3.58m)

If location is what you are after then book an

# KITCHEN/DINER

13' 9" x 10' 0" (4.19m x 3.05m)

#### **BATHROOM**

## **BEDROOM**

15' 4" x 10' 3" (4.67m x 3.12m)

### **BEDROOM**

12' 8" x 10' 6" (3.86m x 3.2m)