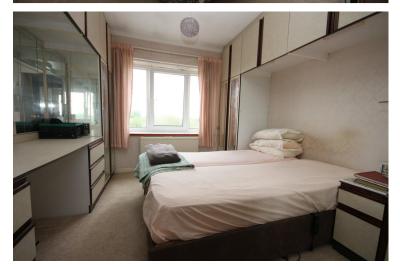

## **BEDROOM**

15' 4" x 10' 3" (4.67m x 3.12m)

### **BEDROOM**

12' 8" x 10' 6" (3.86m x 3.2m)