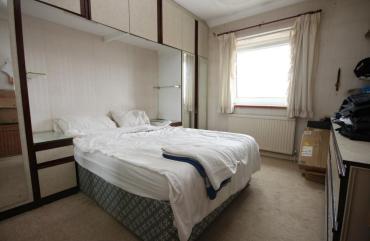

## **BEDROOM**

15' 4" x 10' 3" (4.67m x 3.12m)

### **BEDROOM**

12' 8" x 10' 6" (3.86m x 3.2m)