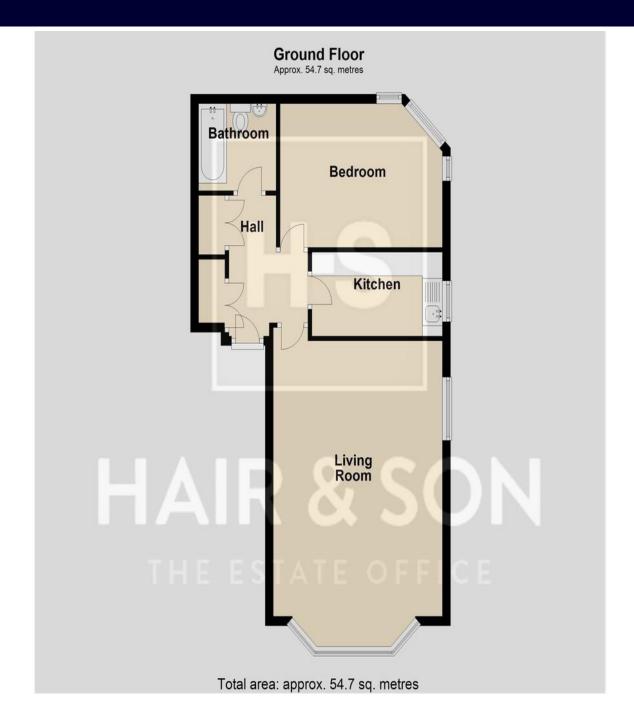

# **HALL**

The main hallway has doors leading off to all rooms and additionally two sets of double doors opening to floor to ceiling built in cupboards offering plenty of space for an upright fridge freezer also with plumbing for a washing machine.

# LIVING ROOM

20' 7" x 14' 0" (6.27m x 4.27m) Wonderful character room with a fantastic south facing aspect to the front looking out to the Estuary.

Original moulded coving and offering so much space.

### **KITCHEN**

9' 6" x 5' 10" (2.9m x 1.78m) Inset single drainer sink with fitted cupboards and work tops. Wall mounted gas boiler serving the radiators and hot water.

# BEDROOM

 $13'\ 2''\ x\ 9'\ 10''\ (4.01m\ x\ 3m)$  Large double bedroom with a corner window and built in fitted wardrobe cupboards.

# **BATHROOM**

Panelled bath, wash basin and W.C.