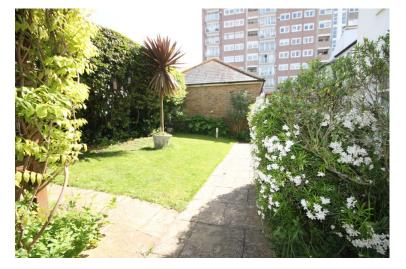

# **GARDEN**

Small very well tended rear garden.

# **FRONT GARDEN**

Beautifully set and landscaped with a seating area and overlooking the gardens and Estuary .