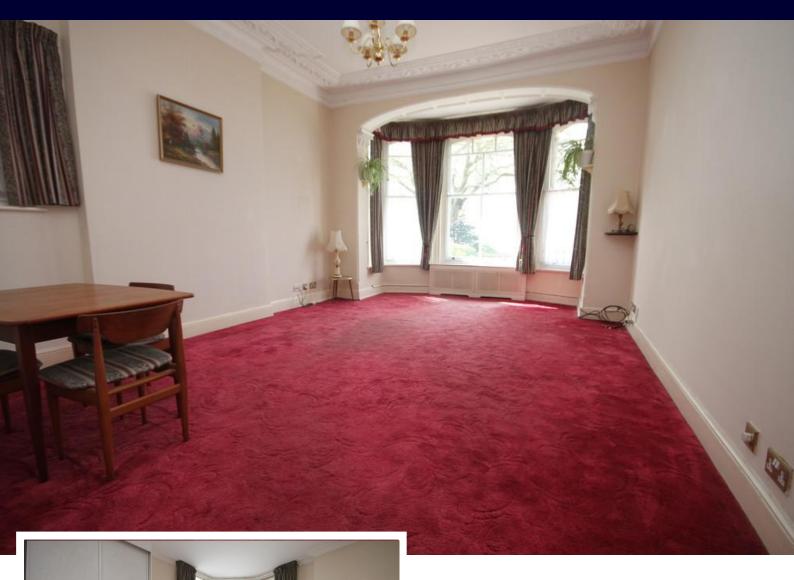

# LIVING ROOM

20' 7" x 14' 0" (6.27m x 4.27m) Wonderful character room with a fantastic south facing aspect to the front looking out to the Estuary.

Original moulded coving and offering so much space.