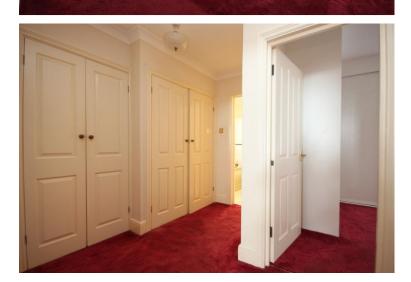

# **HALL**

The main hallway has doors leading off to all rooms and additionally two sets of double doors opening to floor to ceiling built in cupboards offering plenty of space for an upright fridge freezer also with plumbing for a washing machine.