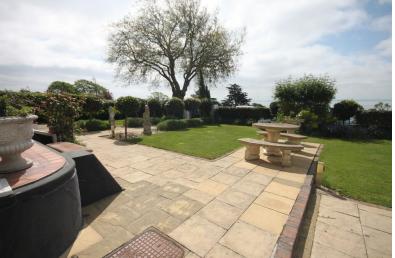

# **GARDEN**

Small very well tended rear garden.

# **FRONT GARDEN**

Beautifully set and landscaped with a seating area and overlooking the gardens and Estuary .