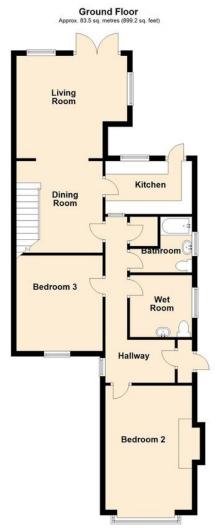

Internally the property presents you with spacious rooms throughout, comprising of the three double bedrooms of which one can be found on the entire first floor with its eaves storage that run along the roof. Back downstairs you have a family bathroom as well as an additional wet room, a fitted kitchen with ample worktop and cupboard space, a dining room and a living room to rear where the property has been extended, this is a very welcoming space to enjoy with your family where you can also enter the south facing garden via double doors. The property has lot of potential and scope for a future buyer to enjoy.

#### **ENTRANCE HALL**

#### **DINING ROOM**

11' 5" x 10' 9" (3.48m x 3.28m)

#### **LOUNGE**

13' 5" x 12' 9" (4.09m x 3.89m)

#### **KITCHEN**

10' 0" x 8' 4" (3.05m x 2.54m)

#### **BEDROOM TWO**

15' 9" x 10' 9" (4.8m x 3.28m)

#### **BATHROOM**

8' 0" x 6' 2" (2.44m x 1.88m)

#### **WET ROOM**

8' 1" x 7' 8" (2.46m x 2.34m)

### **BEDROOM THREE**

12' 0" x 10' 9" (3.66m x 3.28m)