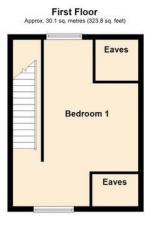

Internally the property presents you with spacious rooms throughout, comprising of the three double bedrooms of which one can be found on the entire first floor with its eaves storage that run along the roof. Back downstairs you have a family bathroom as well as an additional wet room, a fitted kitchen with ample worktop and cupboard space, a dining room and a living room to rear where the property has been extended, this is a very welcoming space to enjoy with your family where you can also enter the south facing garden via double doors. The property has lot of potential and scope for a future buyer to enjoy.

#### **BEDROOM ONE**

20' 9" x 15' 7" (6.32m x 4.75m)

# FIRST FLOOR