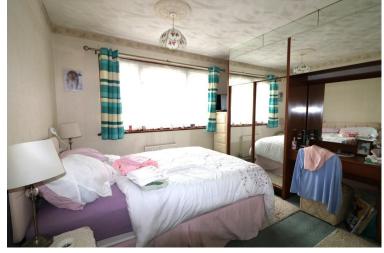

#### **BEDROOM ONE**

20' 9" x 15' 7" (6.32m x 4.75m)

#### **BEDROOM TWO**

15' 9" x 10' 9" (4.8m x 3.28m)

### **BEDROOM THREE**

12' 0" x 10' 9" (3.66m x 3.28m)