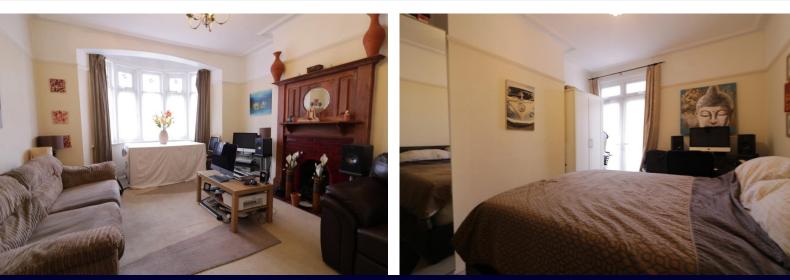

#### **AGENTS NOTES**

Hair & Son are delighted to offer this FREEHOLD one double bedroom ground floor flat. The property features a good sized living room with a bay fronted window and an original fireplace as well as tastefully retaining original features such as the coving which has been maintained well. Further to this you will find the double bedroom with double doors exiting to the rear garden, a fitted kitchen with built-in electric oven with ceramic hob. and plumbing for washing machine and slimline dishwasher. Finally to the rear you will find a modern three piece bathroom with tiled flooring and walls.

#### **ENTRANCE HALL**

LIVING ROOM 16' 5" x 13' 1" (5m x 3.99m)

**BEDROOM** 13' 7" x 10' 3" (4.14m x 3.12m)

**KITCHEN** 10' 8" x 8' 6" (3.25m x 2.59m)

**BATHROOM** 6' 7" x 6' 2" (2.01m x 1.88m)

GARDEN