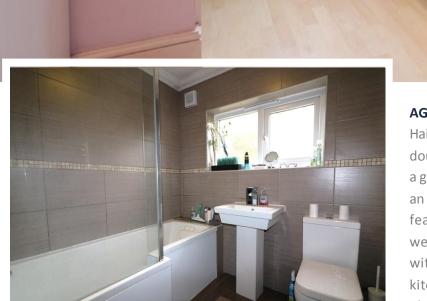

#### **AGENTS NOTES**

Hair & Son are delighted to offer this FREEHOLD one double bedroom ground floor flat. The property features a good sized living room with a bay fronted window and an original fireplace as well as tastefully retaining original features such as the coving which has been maintained well. Further to this you will find the double bedroom with double doors exiting to the rear garden, a fitted kitchen with built-in electric oven with ceramic hob. and plumbing for washing machine and slimline dishwasher. Finally to the rear you will find a modern three piece bathroom with tiled flooring and walls.

#### **ENTRANCE HALL**

LIVING ROOM 16' 5" x 13' 1" (5m x 3.99m)

**BEDROOM** 13' 7" x 10' 3" (4.14m x 3.12m)

**KITCHEN** 10' 8" x 8' 6" (3.25m x 2.59m)

**BATHROOM** 6' 7" x 6' 2" (2.01m x 1.88m)

GARDEN