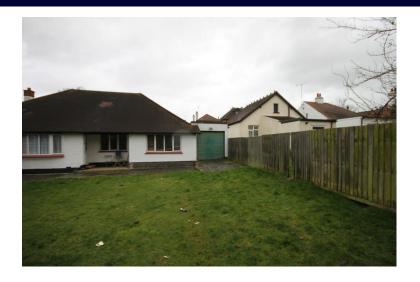

## Guide Price £1,200,000

**Cliffsea Grove** 

Leigh-on-Sea

\*\*FANTASTIC DEVELOPMENT OPPORTUNITY\*\* two detached bungalows on a 100' road frontage perfect for redevelopment.

Both vacant with west backing gardens and located in a prime position south of the London Road and just off Leigh Road.

Walking distance of Leigh Broadway.

www.hairandson.co.uk southend@hairandson.co.uk 01702 34 11 77

Hair & Son are pleased to offer two detached bungalows on a 100' road frontage perfect for redevelopment.

The two properties are both vacant with west backing gardens and located in a prime position south of the London Road and just off Leigh Road and within walking distance of Leigh Broadway.

These particulars are accurate to the best of our knowledge but do not constitute an offer or contract. Photos are for representation only and do not imply the inclusion of fixtures and fittings. The floor plans are not to scale and only provide an indication of the layout.