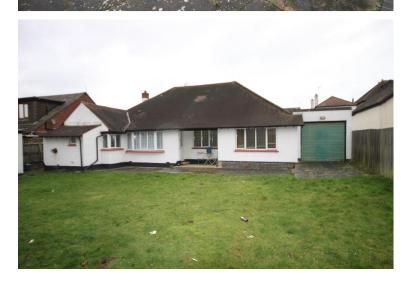

## Guide Price £1,200,000

**Cliffsea Grove** 

Leigh-on-Sea

\*\*FANTASTIC DEVELOPMENT OPPORTUNITY\*\* two detached bungalows on a 100' road frontage perfect for redevelopment.

Both vacant with west backing gardens and located in a prime position south of the London Road and just off Leigh Road.

Walking distance of Leigh Broadway.

www.hairandson.co.uk southend@hairandson.co.uk 01702 34 11 77

Hair & Son are pleased to offer two detached bungalows on a 100' road frontage perfect for redevelopment.

The two properties are both vacant with west backing gardens and located in a prime position south of the London Road and just off Leigh Road and within walking distance of Leigh Broadway.

These particulars are accurate to the best of our knowledge but do not constitute an offer or contract. Photos are for representation only and do not imply the inclusion of fixtures and fittings. The floor plans are not to scale and only provide an indication of the layout.