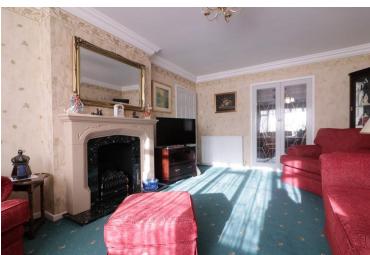

# CLOAKROOM

LOUNGE 18' 0" x 12' 10" (5.49m x 3.91m)

**DINING ROOM** 20' 7" x 10' 2" (6.27m x 3.1m)

**KITCHEN/BREAKFAST ROOM** 20' 0" x 10' 0" (6.1m x 3.05m)