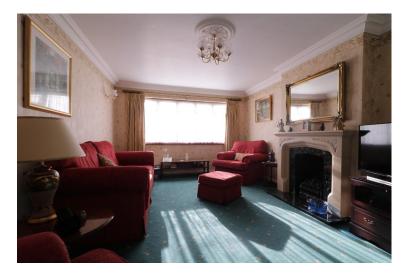

# CLOAKROOM

LOUNGE 18' 0" x 12' 10" (5.49m x 3.91m)

**DINING ROOM** 20' 7" x 10' 2" (6.27m x 3.1m)

**KITCHEN/BREAKFAST ROOM** 20' 0" x 10' 0" (6.1m x 3.05m)