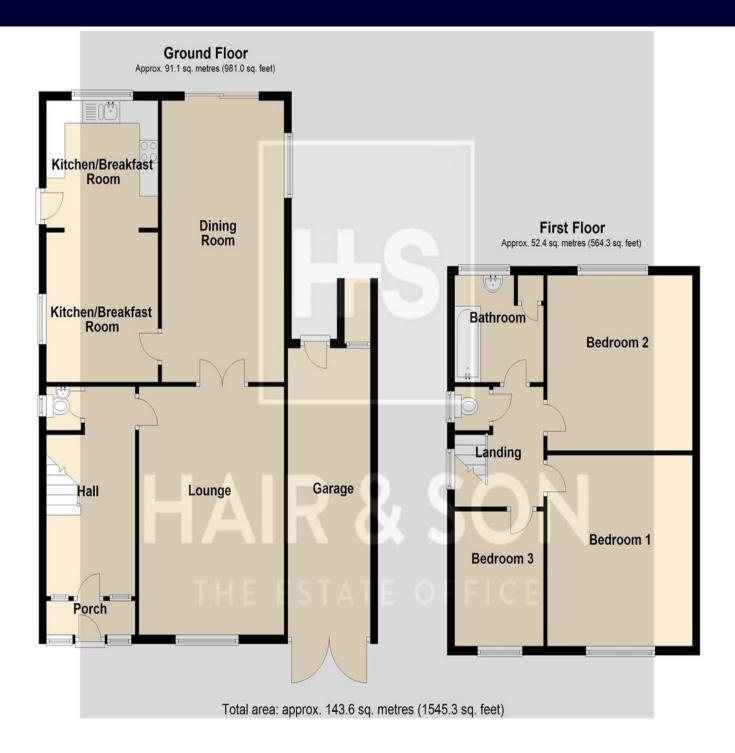

### PORCH

**HALL** 15' 2" x 7' 10" (4.62m x 2.39m)

# CLOAKROOM

LOUNGE 18' 0" x 12' 10" (5.49m x 3.91m)

**DINING ROOM** 20' 7" x 10' 2" (6.27m x 3.1m)

**KITCHEN/BREAKFAST ROOM** 20' 0" x 10' 0" (6.1m x 3.05m)

# LANDING

### BATHROOM

BEDROOM ONE 15' 9" x 11' 10" (4.8m x 3.61m)

BEDROOM TWO 13' 0" x 12' 2" (3.96m x 3.71m)

**BEDROOM THREE** 9' 8" x 7' 9" (2.95m x 2.36m)

### GARAGE

### GARDEN

These particulars are accurate to the best of our knowledge but do not constitute an offer or contract. Photos are for representation only and do not imply the inclusion of fixtures and fittings. The floor plans are not to scale and only provide an indication of the layout.