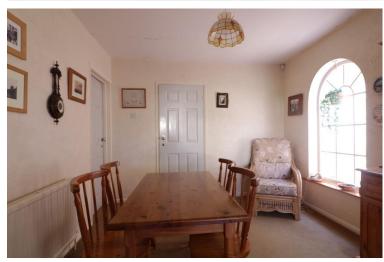

The home has been extended across the back creating a superb size dining room with sliding patio doors to the garden and double doors opening out to the separate Lounge.

The kitchen breakfast room has also been extended and looks directly out to the garden with a side door giving access to the side and garden.

# CLOAKROOM

LOUNGE 18' 0" x 12' 10" (5.49m x 3.91m)

**DINING ROOM** 20' 7" x 10' 2" (6.27m x 3.1m)

**KITCHEN/BREAKFAST ROOM** 20' 0" x 10' 0" (6.1m x 3.05m)