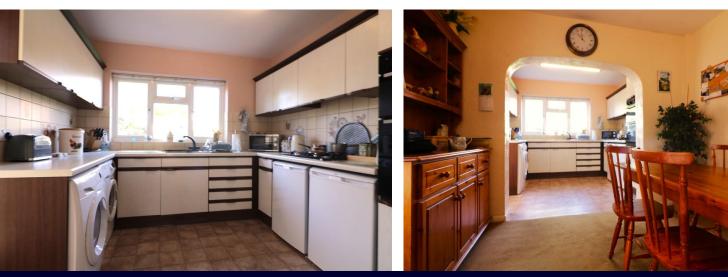

The home has been extended across the back creating a superb size dining room with sliding patio doors to the garden and double doors opening out to the separate Lounge.

The kitchen breakfast room has also been extended and looks directly out to the garden with a side door giving access to the side and garden.

# CLOAKROOM

LOUNGE 18' 0" x 12' 10" (5.49m x 3.91m)

**DINING ROOM** 20' 7" x 10' 2" (6.27m x 3.1m)

**KITCHEN/BREAKFAST ROOM** 20' 0" x 10' 0" (6.1m x 3.05m)