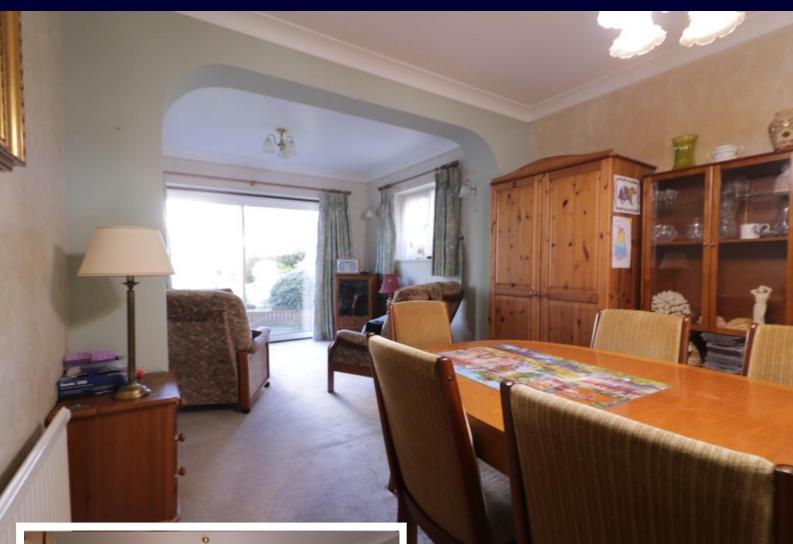

The home has been extended across the back creating a superb size dining room with sliding patio doors to the garden and double doors opening out to the separate Lounge.

The kitchen breakfast room has also been extended and looks directly out to the garden with a side door giving access to the side and garden.

# CLOAKROOM

LOUNGE 18' 0" x 12' 10" (5.49m x 3.91m)

**DINING ROOM** 20' 7" x 10' 2" (6.27m x 3.1m)

**KITCHEN/BREAKFAST ROOM** 20' 0" x 10' 0" (6.1m x 3.05m)