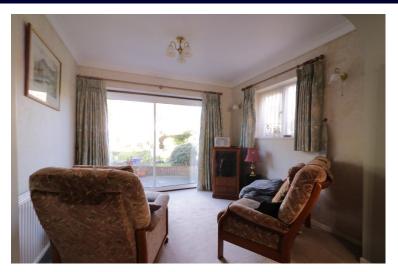

# CLOAKROOM

LOUNGE 18' 0" x 12' 10" (5.49m x 3.91m)

**DINING ROOM** 20' 7" x 10' 2" (6.27m x 3.1m)

**KITCHEN/BREAKFAST ROOM** 20' 0" x 10' 0" (6.1m x 3.05m)