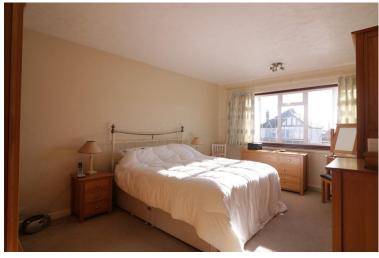

Ground floor Cloakroom, gas central heating with a modern new boiler and Double glazing

The first floor features three bedrooms two of which are an exceptional size. The family bathroom comes with full

### BATHROOM

BEDROOM ONE 15' 9" x 11' 10" (4.8m x 3.61m)

BEDROOM TWO 13' 0" x 12' 2" (3.96m x 3.71m)

**BEDROOM THREE** 9' 8" x 7' 9" (2.95m x 2.36m)