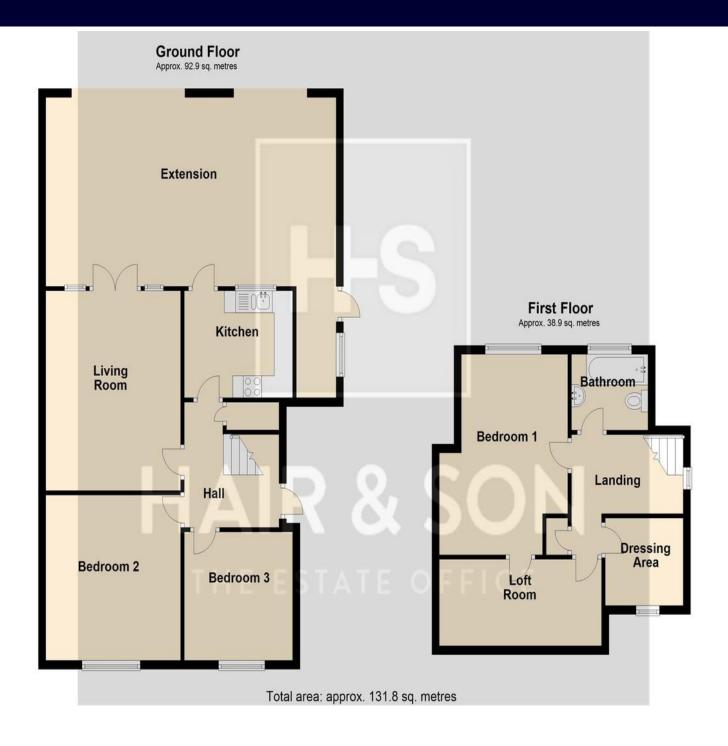

The property offers a great size main bedroom to the first floor with its own dressing room or possible small office together with the family bathroom.

The ground floor features two further double bedrooms,

fitted kitchen and a very cosy lounge leading out to the extension at the rear.

# HALLWAY

LOUNGE 12' 4" x 12' 0" (3.76m x 3.66m)

**KITCHEN** 10' 2" x 9' 10" (3.1m x 3m)

BEDROOM TWO 12' 4" x 12' 0" (3.76m x 3.66m)

BEDROOM THREE 9' 8'' x 9' 8'' (2.95m x 2.95m)

**REAR EXTENTION** 24' 3" x 14' 0" (7.39m x 4.27m)

## BATHROOM

BEDROOM ONE 14' 9" x 11' 10" (4.5m x 3.61m)

DRESSING ROOM 7' 0'' x 6' 6'' (2.13m x 1.98m)

**SEPERATE OFFICE / GYM** 19' 0'' x 11' 0'' (5.79m x 3.35m)

#### **OFF ROAD PARKING**

These particulars are accurate to the best of our knowledge but do not constitute an offer or contract. Photos are for representation only and do not imply the inclusion of fixtures and fittings. The floor plans are not to scale and only provide an indication of the layout.