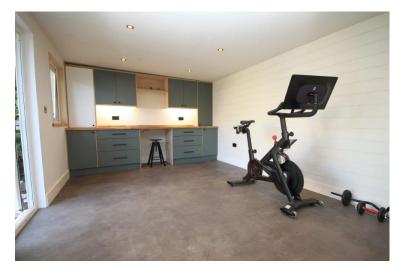

The location is unrivalled with a short stroll to the local pub and village pond not to mention the popular Antiques centre on your doorstep.

Benefitting from off road parking and a good size south facing garden leading to the newly built bespoke fully fitted office/ gym. Perfect for working independently from home or a small cottage business.

## BATHROOM

BEDROOM ONE 14' 9" x 11' 10" (4.5m x 3.61m)

DRESSING ROOM 7' 0'' x 6' 6'' (2.13m x 1.98m)

**SEPERATE OFFICE / GYM** 19' 0'' x 11' 0'' (5.79m x 3.35m)