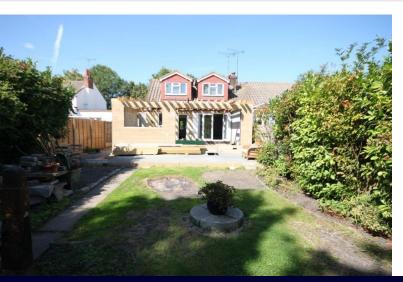

### **AGENTS NOTES**

Set in this wonderful historic village complete with local pub and village pond comes this three bedroom home which has already undergone extensive refurbishment to a high standard including a huge extension across the rear measuring an impressive 24'3 x 14' extending wider to the side. Partially unfinished extension to the rear with everything in place to complete the work.

The location is unrivalled with a short stroll to the local pub and village pond not to mention the popular Antiques centre on your doorstep.

Benefitting from off road parking and a good size south facing garden leading to the newly built bespoke fully fitted office/ gym. Perfect for working independently from home or a small cottage business.

# HALLWAY

LOUNGE 12' 4" x 12' 0" (3.76m x 3.66m)

**KITCHEN** 10' 2" x 9' 10" (3.1m x 3m)

BEDROOM TWO 12' 4" x 12' 0" (3.76m x 3.66m)

BEDROOM THREE 9' 8'' x 9' 8'' (2.95m x 2.95m)

**REAR EXTENTION** 24' 3" x 14' 0" (7.39m x 4.27m)