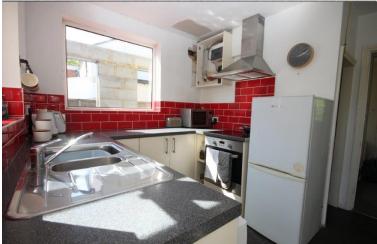

fitted kitchen and a very cosy lounge leading out to the extension at the rear.

# HALLWAY

LOUNGE 12' 4" x 12' 0" (3.76m x 3.66m)

**KITCHEN** 10' 2" x 9' 10" (3.1m x 3m)

BEDROOM TWO 12' 4" x 12' 0" (3.76m x 3.66m)

BEDROOM THREE 9' 8'' x 9' 8'' (2.95m x 2.95m)

**REAR EXTENTION** 24' 3" x 14' 0" (7.39m x 4.27m)