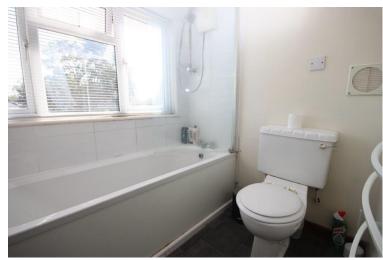

## BATHROOM

BEDROOM ONE 14' 9" x 11' 10" (4.5m x 3.61m)

DRESSING ROOM 7' 0'' x 6' 6'' (2.13m x 1.98m)

**SEPERATE OFFICE / GYM** 19' 0'' x 11' 0'' (5.79m x 3.35m)