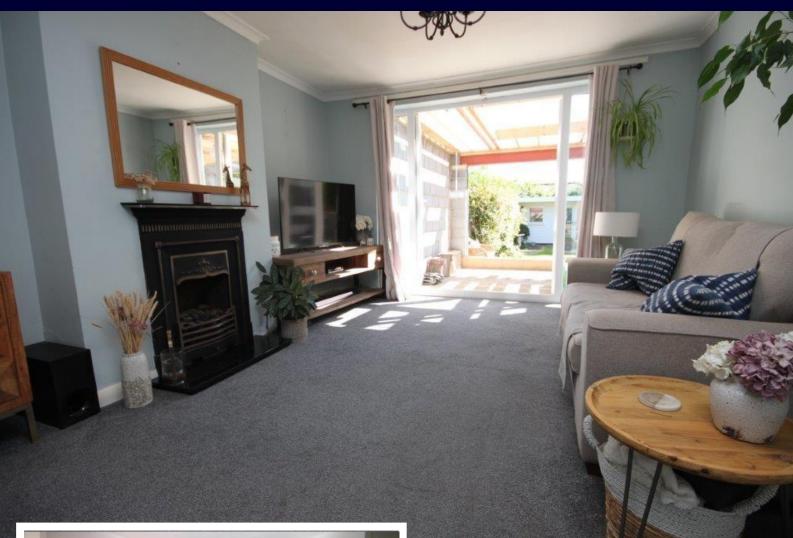

fitted kitchen and a very cosy lounge leading out to the extension at the rear.

# HALLWAY

LOUNGE 12' 4" x 12' 0" (3.76m x 3.66m)

**KITCHEN** 10' 2" x 9' 10" (3.1m x 3m)

BEDROOM TWO 12' 4" x 12' 0" (3.76m x 3.66m)

BEDROOM THREE 9' 8'' x 9' 8'' (2.95m x 2.95m)

**REAR EXTENTION** 24' 3" x 14' 0" (7.39m x 4.27m)