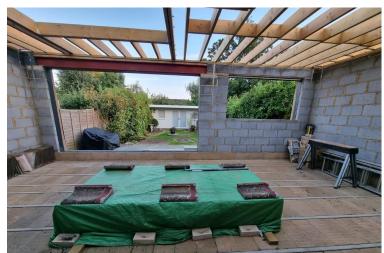

### **AGENTS NOTES**

Set in this wonderful historic village complete with local pub and village pond comes this three bedroom home which has already undergone extensive refurbishment to a high standard including a huge extension across the rear measuring an impressive 24'3 x 14' extending wider to the side. Partially unfinished extension to the rear with everything in place to complete the work.

# HALLWAY

LOUNGE 12' 4" x 12' 0" (3.76m x 3.66m)

**KITCHEN** 10' 2" x 9' 10" (3.1m x 3m)

BEDROOM TWO 12' 4" x 12' 0" (3.76m x 3.66m)

BEDROOM THREE 9' 8'' x 9' 8'' (2.95m x 2.95m)

**REAR EXTENTION** 24' 3" x 14' 0" (7.39m x 4.27m)