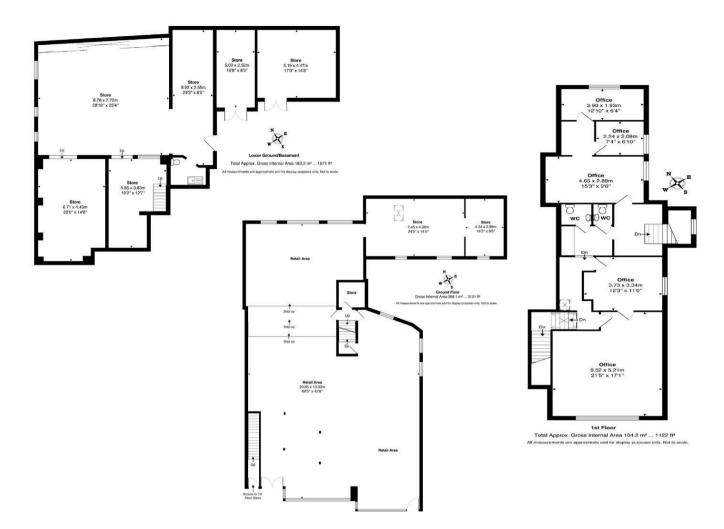

## Price Guide £585,000

Redevelopment opportunity Currently 6200 sq ft of retail, office & storage space

Car parking at rear

Town centre location

Freehold

An interesting redevelopment opportunity in the centre of Haslemere currently comprising around 6200 sq ft of retail, office and storage space.

## THE PROPERTY

Suitable for a variety of redevelopment opportunities, but probably best suited to a residential/commercial mix.

Two storage units which are currently vacant

The driveway is owned by the property and Allen Avery Interiors has a right of way across this, but there is no public right of way.