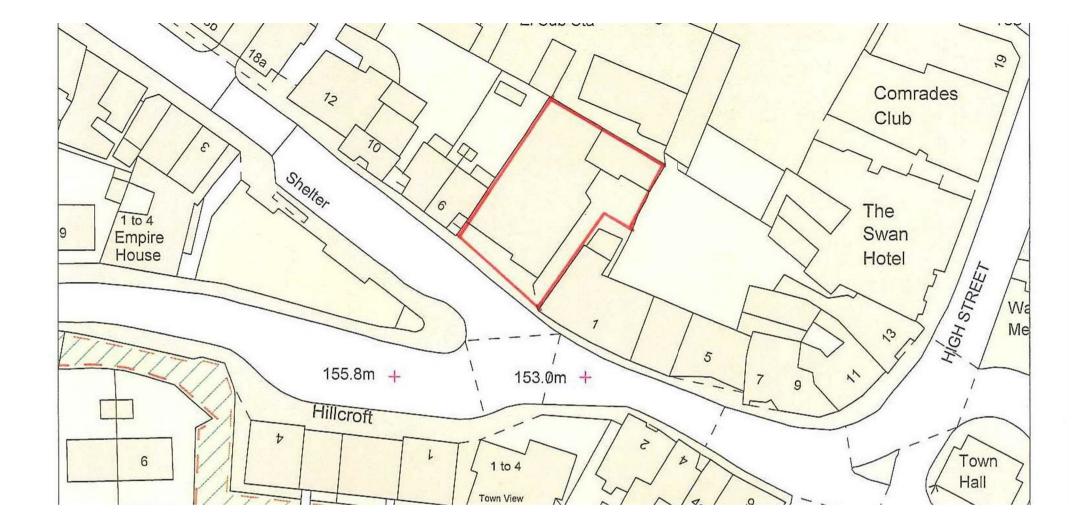

## THE PROPERTY

Suitable for a variety of redevelopment opportunities, but probably best suited to a residential/commercial mix.

Two storage units which are currently vacant

The driveway is owned by the property and Allen Avery Interiors has a right of way across this, but there is no public right of way.