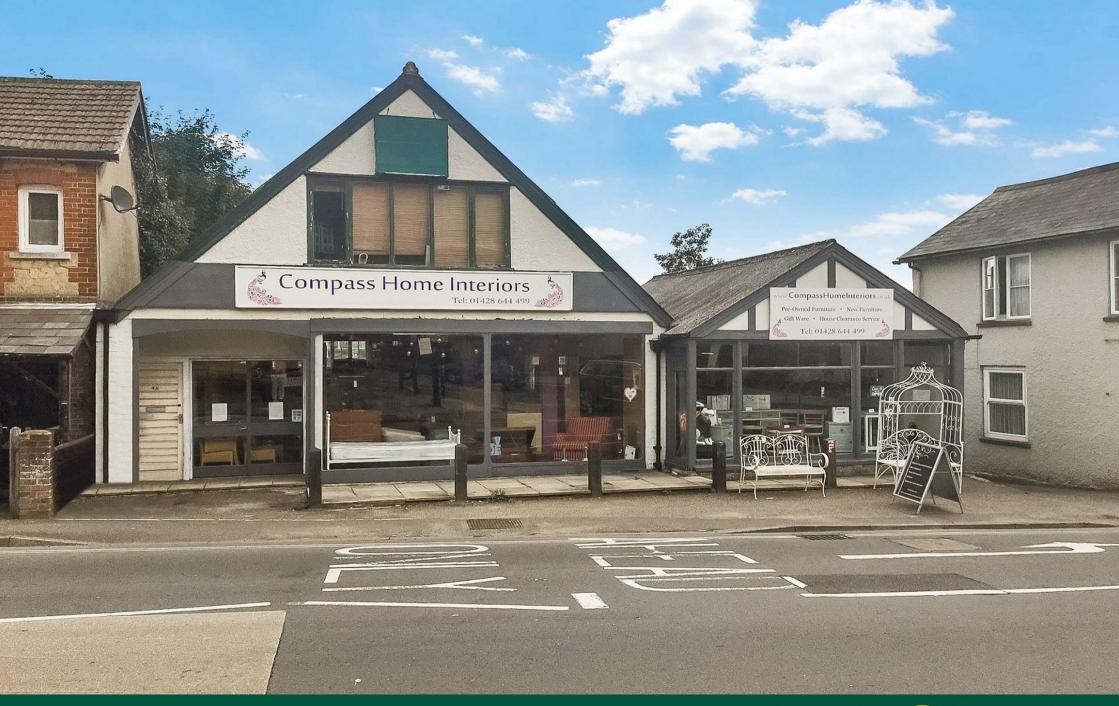

## Price Guide £585,000

Redevelopment opportunity Currently 6200 sq ft of retail, office & storage space

Car parking at rear

Town centre location

Freehold

An interesting redevelopment opportunity in the centre of Haslemere currently comprising around 6200 sq ft of retail, office and storage space.

## THE PROPERTY

Suitable for a variety of redevelopment opportunities, but probably best suited to a residential/commercial mix.

Two storage units which are currently vacant

The driveway is owned by the property and Allen Avery Interiors has a right of way across this, but there is no public right of way.