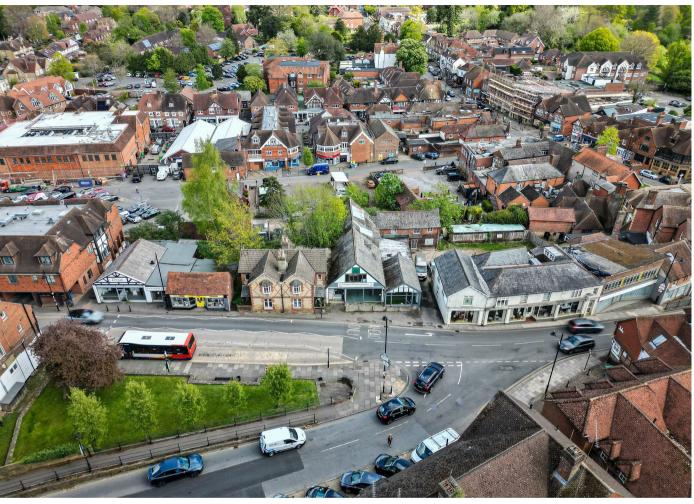

## Price Guide £585,000

Redevelopment opportunity Currently 6200 sq ft of retail, office & storage space

Car parking at rear

Town centre location

Freehold

An interesting redevelopment opportunity in the centre of Haslemere currently comprising around 6200 sq ft of retail, office and storage space.