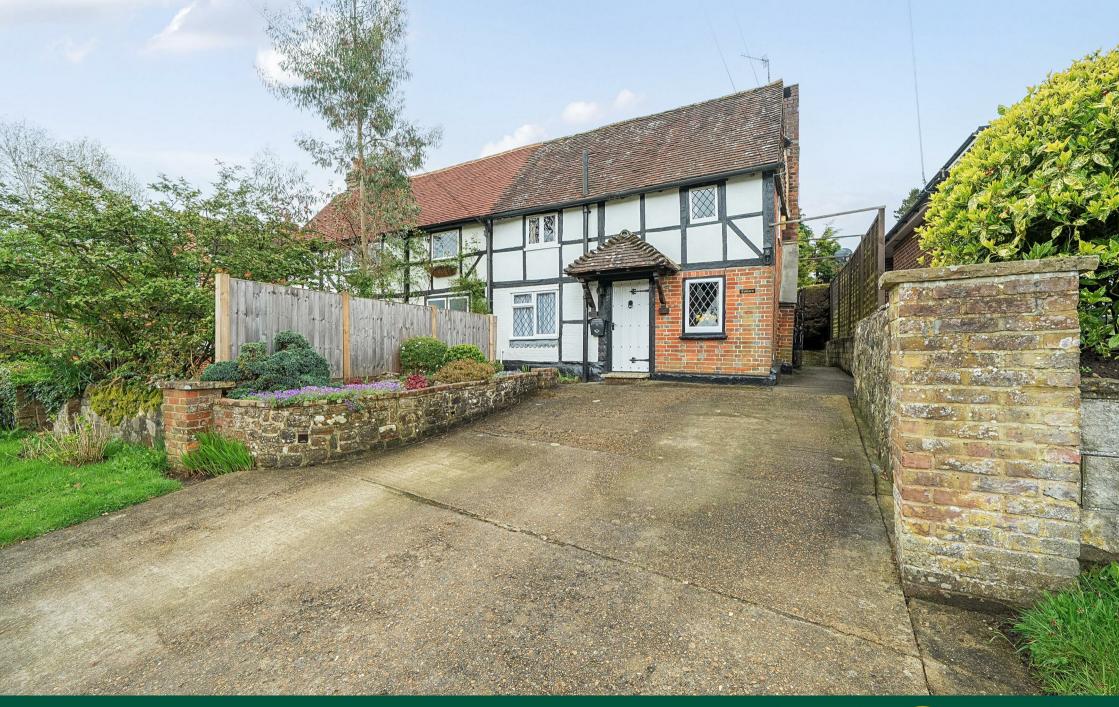

Cobbers, Wheeler Lane, Witley, Godalming, SurreyGU8 5QU Freehold

# COBBERS WHEELER LANE WITLEY GODALMING SURREY GU8 5QU

Delightful character cottage Sitting/dining room with inglenook fireplace

Ground floor bathroom

First floor shower room

Off street parking

Dating from the 1600's Kitchen/breakfast room

# THE PROPERTY

Cobbers is attached to what was many years ago the village bakery and is a classical period beamed cottage dating from the 1600's with its own individual charm. Exposed beams are a particular feature in most walls and ceilings and there is an impressive inglenook fireplace in the sitting/dining room. To the rear of the cottage is a deceptively spacious kitchen/breakfast room with plenty of worktop space and kitchen units with a door leading to the beautifully maintained south facing rear garden. Also on the ground floor is the main bathroom with a corner bath.

# THE GROUNDS

Cobbers sits back from Wheeler Lane behind its driveway with parking for 2 cars, a path to the side leads to the rear garden where just a few steps rise up to the main area of garden which has a seating area, meticulously maintained lawn, raised sun deck catching the evening sun and large workshop/garden store.