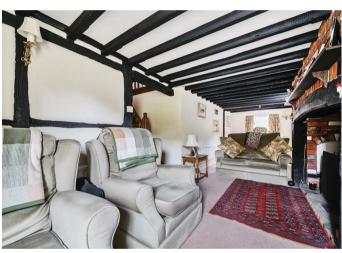

# THE PROPERTY

Cobbers is attached to what was many years ago the village bakery and is a classical period beamed cottage dating from the 1600's with its own individual charm. Exposed beams are a particular feature in most walls and ceilings and there is an impressive inglenook fireplace in the sitting/dining room. To the rear of the cottage is a deceptively spacious kitchen/breakfast room with plenty of worktop space and kitchen units with a door leading to the beautifully maintained south facing rear garden. Also on the ground floor is the main bathroom with a corner bath.