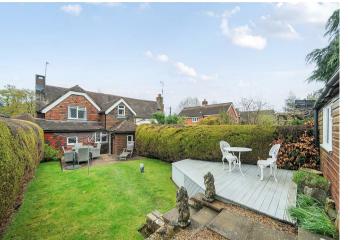

3 first floor bedrooms

South facing rear garden

Gas central heating

A delightful period semidetached cottage oozing in character and charm with off street parking and a sunny south facing rear garden,

# THE GROUNDS

Cobbers sits back from Wheeler Lane behind its driveway with parking for 2 cars, a path to the side leads to the rear garden where just a few steps rise up to the main area of garden which has a seating area, meticulously maintained lawn, raised sun deck catching the evening sun and large workshop/garden store.