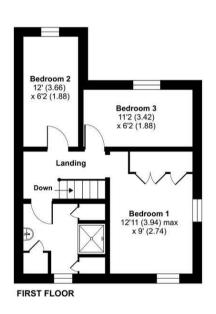

On the first floor is bedroom 1 which is double aspect, with built in wardrobes with 2 single bedrooms having a rear aspect, all complemented by a shower room with built in wardrobes. The property has gas central heating and attractive leaded light windows.

# Wheeler Lane, Witley, Godalming, GU8

Approximate Area = 918 sq ft / 85.2 sq m Outbuilding = 181 sq ft / 16.8 sq m Total = 1099 sq ft / 102 sq m

For identification only - Not to scale