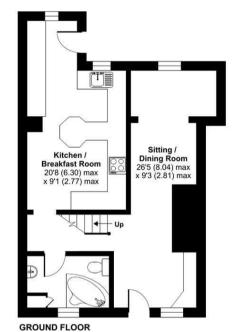

# THE PROPERTY

Cobbers is attached to what was many years ago the village bakery and is a classical period beamed cottage dating from the 1600's with its own individual charm. Exposed beams are a particular feature in most walls and ceilings and there is an impressive inglenook fireplace in the sitting/dining room. To the rear of the cottage is a deceptively spacious kitchen/breakfast room with plenty of worktop space and kitchen units with a door leading to the beautifully maintained south facing rear garden. Also on the ground floor is the main bathroom with a corner bath.

# Wheeler Lane, Witley, Godalming, GU8

Approximate Area = 918 sq ft / 85.2 sq m Outbuilding = 181 sq ft / 16.8 sq m Total = 1099 sq ft / 102 sq m

For identification only - Not to scale