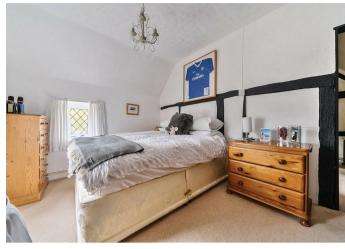

On the first floor is bedroom 1 which is double aspect, with built in wardrobes with 2 single bedrooms having a rear aspect, all complemented by a shower room with built in wardrobes. The property has gas central heating and attractive leaded light windows.