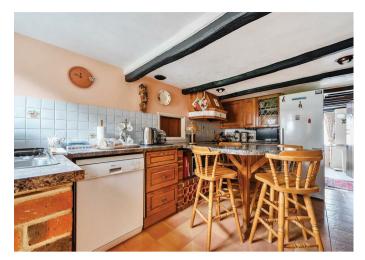

# THE PROPERTY

Cobbers is attached to what was many years ago the village bakery and is a classical period beamed cottage dating from the 1600's with its own individual charm. Exposed beams are a particular feature in most walls and ceilings and there is an impressive inglenook fireplace in the sitting/dining room. To the rear of the cottage is a deceptively spacious kitchen/breakfast room with plenty of worktop space and kitchen units with a door leading to the beautifully maintained south facing rear garden. Also on the ground floor is the main bathroom with a corner bath.