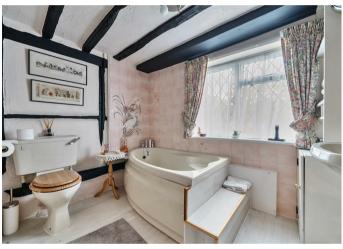

# THE PROPERTY

Cobbers is attached to what was many years ago the village bakery and is a classical period beamed cottage dating from the 1600's with its own individual charm. Exposed beams are a particular feature in most walls and ceilings and there is an impressive inglenook fireplace in the sitting/dining room. To the rear of the cottage is a deceptively spacious kitchen/breakfast room with plenty of worktop space and kitchen units with a door leading to the beautifully maintained south facing rear garden. Also on the ground floor is the main bathroom with a corner bath.