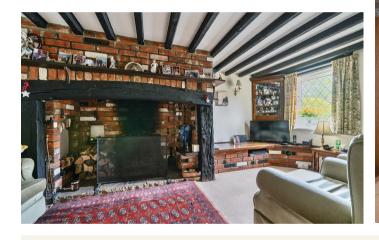

# THE PROPERTY

Cobbers is attached to what was many years ago the village bakery and is a classical period beamed cottage dating from the 1600's with its own individual charm. Exposed beams are a particular feature in most walls and ceilings and there is an impressive inglenook fireplace in the sitting/dining room. To the rear of the cottage is a deceptively spacious kitchen/breakfast room with plenty of worktop space and kitchen units with a door leading to the beautifully maintained south facing rear garden. Also on the ground floor is the main bathroom with a corner bath.