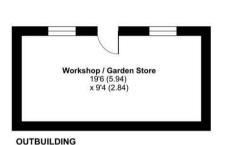

# THE GROUNDS

Cobbers sits back from Wheeler Lane behind its driveway with parking for 2 cars, a path to the side leads to the rear garden where just a few steps rise up to the main area of garden which has a seating area, meticulously maintained lawn, raised sun deck catching the evening sun and large workshop/garden store.

# Wheeler Lane, Witley, Godalming, GU8

Approximate Area = 918 sq ft / 85.2 sq m Outbuilding = 181 sq ft / 16.8 sq m Total = 1099 sq ft / 102 sq m

For identification only - Not to scale