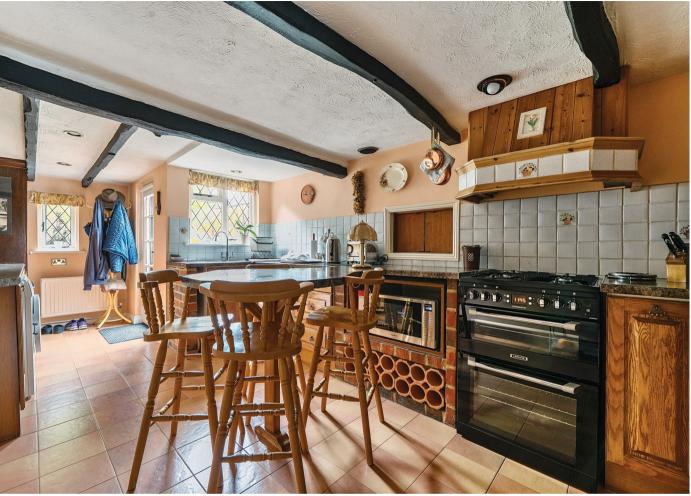

# THE PROPERTY

Cobbers is attached to what was many years ago the village bakery and is a classical period beamed cottage dating from the 1600's with its own individual charm. Exposed beams are a particular feature in most walls and ceilings and there is an impressive inglenook fireplace in the sitting/dining room. To the rear of the cottage is a deceptively spacious kitchen/breakfast room with plenty of worktop space and kitchen units with a door leading to the beautifully maintained south facing rear garden. Also on the ground floor is the main bathroom with a corner bath.