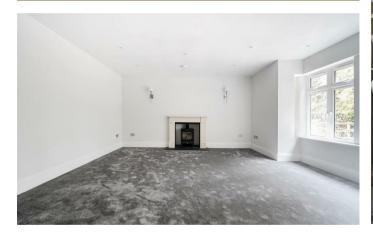

### THE PROPERTY

Fernwood and Foxtrot are superb high specification brand new properties constructed by CY Homes in Autumn 2024, both properties have the same layout with 2650 sq ft of accommodation over two floors but have attractive individual Tudor style external elevations. There is underfloor heating throughout the ground floor, radiator heating on the first floor and bedrooms both powered by an air source heat pump and roof solar panels. The spacious reception hall has contemporary style light grey wood effect tiles in a herringbone design, this leads you through to the stunning open plan kitchen/dining/family room with two sets of bifold doors. The beautifully sleek kitchen has a central island, quartz worktop and siemens integrated appliances, which is complimented by a matching utility room. Also on the ground floor is the study and a light, bay fronted living room which has a fire place fitted with a chesneys wood burner. There are four spacious double bedrooms on the first floor with bedroom one having a dramatic double height oak framed balcony, dressing room and ensuite bath/shower room. Bedroom two sits next to the family bath/shower room and bedroom three is an ideal guest room and another ensuite shower room.