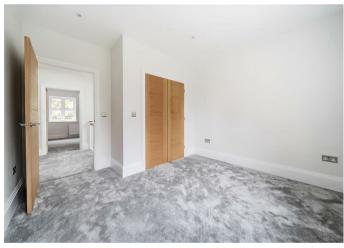

### THE PROPERTY

Fernwood and Foxtrot are superb high specification brand new properties constructed by CY Homes in Autumn 2024, both properties have the same layout with 2650 sq ft of accommodation over two floors but have attractive individual Tudor style external elevations. There is underfloor heating throughout the ground floor, radiator heating on the first floor and bedrooms both powered by an air source heat pump and roof solar panels. The spacious reception hall has contemporary style light grey wood effect tiles in a herringbone design, this leads you through to the stunning open plan kitchen/dining/family room with two sets of bifold doors. The beautifully sleek kitchen has a central island, quartz worktop and siemens integrated appliances, which is complimented by a matching utility room. Also on the ground floor is the study and a light, bay fronted living room which has a fire place fitted with a chesneys wood burner. There are four spacious double bedrooms on the first floor with bedroom one having a dramatic double height oak framed balcony, dressing room and ensuite bath/shower room. Bedroom two sits next to the family bath/shower room and bedroom three is an ideal guest room and another ensuite shower room.