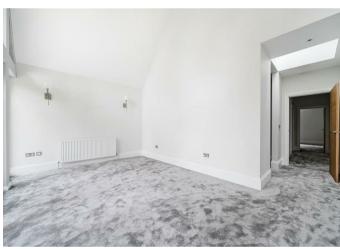

### THE PROPERTY

Fernwood and Foxtrot are superb high specification brand new properties constructed by CY Homes in Autumn 2024, both properties have the same layout with 2650 sq ft of accommodation over two floors but have attractive individual Tudor style external elevations. There is underfloor heating throughout the ground floor, radiator heating on the first floor and bedrooms both powered by an air source heat pump and roof solar panels. The spacious reception hall has contemporary style light grey wood effect tiles in a herringbone design, this leads you through to the stunning open plan kitchen/dining/family room with two sets of bifold doors. The beautifully sleek kitchen has a central island, quartz worktop and siemens integrated appliances, which is complimented by a matching utility room. Also on the ground floor is the study and a light, bay fronted living room which has a fire place fitted with a chesneys wood burner. There are four spacious double bedrooms on the first floor with bedroom one having a dramatic double height oak framed balcony, dressing room and ensuite bath/shower room. Bedroom two sits next to the family bath/shower room and bedroom three is an ideal guest room and another ensuite shower room.