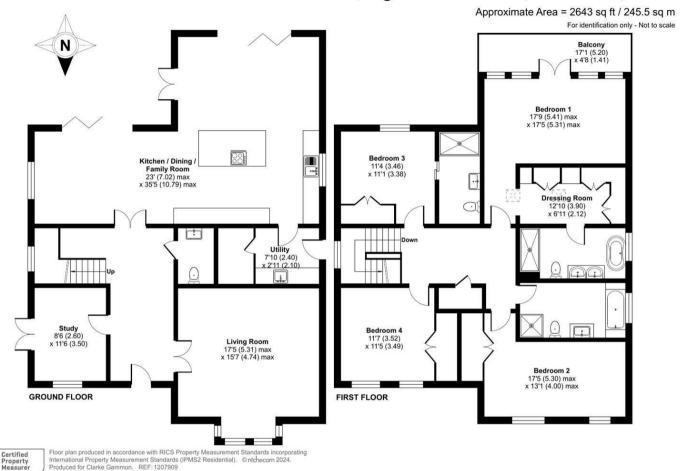

## FERNWOOD HIGHERCOMBE ROAD **HASLEMERE SURREY GU27 2LQ**

Individual 4 bedroom detached house

Prestigious tucked away location close to High Street

Guest bedroom with en-suite 2 further bedrooms and shower room

'L' shaped kitchen/dining/family room and utility room

Double car barn garage with planning to enclose

Completed Autumn 2024

Principal bedroom with dressing room and bathroom

family bathroom

Drawing room, study and cloakroom

### THE PROPERTY

Fernwood and Foxtrot are superb high specification brand new properties constructed by CY Homes in Autumn 2024, both properties have the same layout with 2650 sq ft of accommodation over two floors but have attractive individual Tudor style external elevations. There is underfloor heating throughout the ground floor, radiator heating on the first floor and bedrooms both powered by an air source heat pump and roof solar panels. The spacious reception hall has contemporary style light grey wood effect tiles in a herringbone design, this leads you through to the stunning open plan kitchen/dining/family room with two sets of bifold doors. The beautifully sleek kitchen has a central island, quartz worktop and siemens integrated appliances, which is complimented by a matching utility room. Also on the ground floor is the study and a light, bay fronted living room which has a fire place fitted with a chesneys wood burner. There are four spacious double bedrooms on the first floor with bedroom one having a dramatic double height oak framed balcony, dressing room and ensuite bath/shower room. Bedroom two sits next to the family bath/shower room and bedroom three is an ideal guest room and another ensuite shower room.