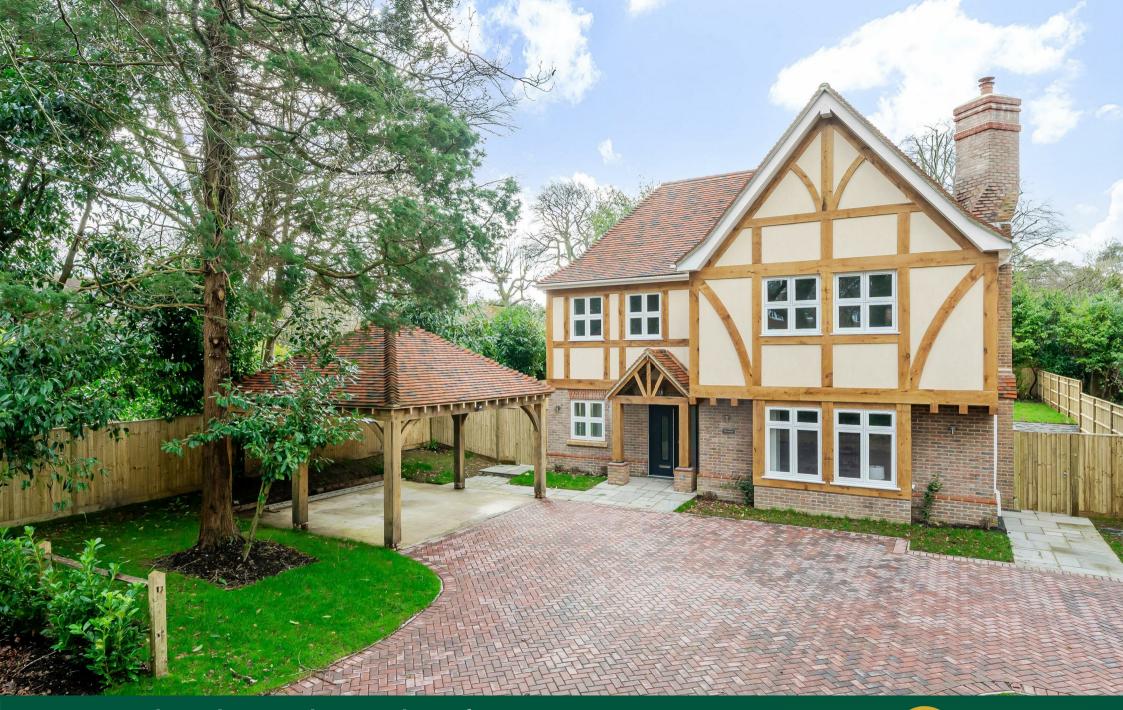

Plot of one third acre

A completed development of just two fabulous brand new individual detached houses of 2650 sq ft, in a quiet elevated setting in one of Haslemere's most prestigious roads.

### THE PROPERTY

Fernwood and Foxtrot are superb high specification brand new properties constructed by CY Homes in Autumn 2024, both properties have the same layout with 2650 sq ft of accommodation over two floors but have attractive individual Tudor style external elevations. There is underfloor heating throughout the ground floor, radiator heating on the first floor and bedrooms both powered by an air source heat pump and roof solar panels. The spacious reception hall has contemporary style light grey wood effect tiles in a herringbone design, this leads you through to the stunning open plan kitchen/dining/family room with two sets of bifold doors. The beautifully sleek kitchen has a central island, quartz worktop and siemens integrated appliances, which is complimented by a matching utility room. Also on the ground floor is the study and a light, bay fronted living room which has a fire place fitted with a chesneys wood burner. There are four spacious double bedrooms on the first floor with bedroom one having a dramatic double height oak framed balcony, dressing room and ensuite bath/shower room. Bedroom two sits next to the family bath/shower room and bedroom three is an ideal guest room and another ensuite shower room.

## THE GROUNDS

The third acre plots have the advantage of being perfectly level with attractive landscaped gardens and grounds. The herringbone design brick paved driveway provide parking and turning space and are complimented by the double car barn and there is also electric charging points. The rear garden has an expansive grey indian sandstone paved terraced, newly turfed lawns, established screening hedges and boundaries, all enjoying a sunny southerly aspect.