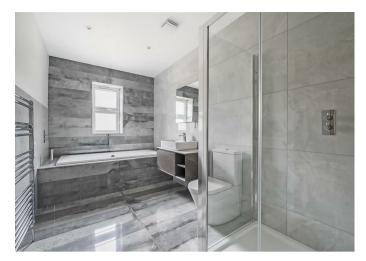

### THE PROPERTY

Fernwood and Foxtrot are superb high specification brand new properties constructed by CY Homes in Autumn 2024, both properties have the same layout with 2650 sq ft of accommodation over two floors but have attractive individual Tudor style external elevations. There is underfloor heating throughout the ground floor, radiator heating on the first floor and bedrooms both powered by an air source heat pump and roof solar panels. The spacious reception hall has contemporary style light grey wood effect tiles in a herringbone design, this leads you through to the stunning open plan kitchen/dining/family room with two sets of bifold doors. The beautifully sleek kitchen has a central island, quartz worktop and siemens integrated appliances, which is complimented by a matching utility room. Also on the ground floor is the study and a light, bay fronted living room which has a fire place fitted with a chesneys wood burner. There are four spacious double bedrooms on the first floor with bedroom one having a dramatic double height oak framed balcony, dressing room and ensuite bath/shower room. Bedroom two sits next to the family bath/shower room and bedroom three is an ideal guest room and another ensuite shower room.