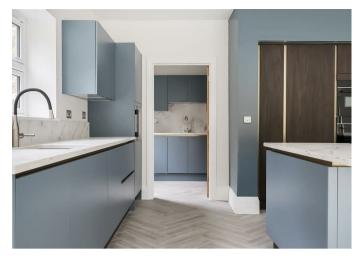

### THE PROPERTY

Fernwood and Foxtrot are superb high specification brand new properties constructed by CY Homes in Autumn 2024, both properties have the same layout with 2650 sq ft of accommodation over two floors but have attractive individual Tudor style external elevations. There is underfloor heating throughout the ground floor, radiator heating on the first floor and bedrooms both powered by an air source heat pump and roof solar panels. The spacious reception hall has contemporary style light grey wood effect tiles in a herringbone design, this leads you through to the stunning open plan kitchen/dining/family room with two sets of bifold doors. The beautifully sleek kitchen has a central island, quartz worktop and siemens integrated appliances, which is complimented by a matching utility room. Also on the ground floor is the study and a light, bay fronted living room which has a fire place fitted with a chesneys wood burner. There are four spacious double bedrooms on the first floor with bedroom one having a dramatic double height oak framed balcony, dressing room and ensuite bath/shower room. Bedroom two sits next to the family bath/shower room and bedroom three is an ideal guest room and another ensuite shower room.