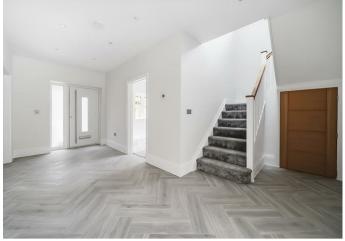

### THE PROPERTY

Fernwood and Foxtrot are superb high specification brand new properties constructed by CY Homes in Autumn 2024, both properties have the same layout with 2650 sq ft of accommodation over two floors but have attractive individual Tudor style external elevations. There is underfloor heating throughout the ground floor, radiator heating on the first floor and bedrooms both powered by an air source heat pump and roof solar panels. The spacious reception hall has contemporary style light grey wood effect tiles in a herringbone design, this leads you through to the stunning open plan kitchen/dining/family room with two sets of bifold doors. The beautifully sleek kitchen has a central island, quartz worktop and siemens integrated appliances, which is complimented by a matching utility room. Also on the ground floor is the study and a light, bay fronted living room which has a fire place fitted with a chesneys wood burner. There are four spacious double bedrooms on the first floor with bedroom one having a dramatic double height oak framed balcony, dressing room and ensuite bath/shower room. Bedroom two sits next to the family bath/shower room and bedroom three is an ideal guest room and another ensuite shower room.