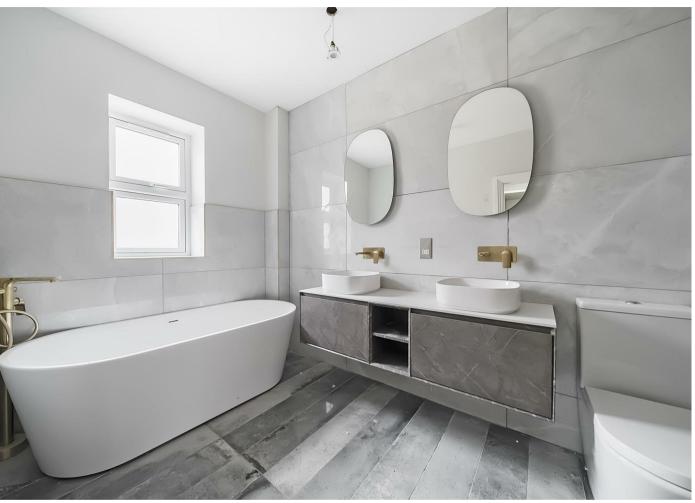

### THE PROPERTY

Fernwood and Foxtrot are superb high specification brand new properties constructed by CY Homes in Autumn 2024, both properties have the same layout with 2650 sq ft of accommodation over two floors but have attractive individual Tudor style external elevations. There is underfloor heating throughout the ground floor, radiator heating on the first floor and bedrooms both powered by an air source heat pump and roof solar panels. The spacious reception hall has contemporary style light grey wood effect tiles in a herringbone design, this leads you through to the stunning open plan kitchen/dining/family room with two sets of bifold doors. The beautifully sleek kitchen has a central island, quartz worktop and siemens integrated appliances, which is complimented by a matching utility room. Also on the ground floor is the study and a light, bay fronted living room which has a fire place fitted with a chesneys wood burner. There are four spacious double bedrooms on the first floor with bedroom one having a dramatic double height oak framed balcony, dressing room and ensuite bath/shower room. Bedroom two sits next to the family bath/shower room and bedroom three is an ideal guest room and another ensuite shower room.