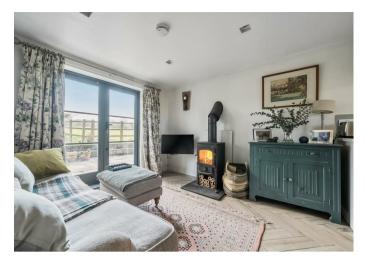

#### THE PROPERTY

The Wendy House was built in 2015 and enjoys the most glorious rural setting surrounding by breath-taking countryside just outside the popular village of Brook. Although relatively modern in its construction the cottage has its own character and charm with cedar cladding to the front and surrounded by private and well maintained gardens directly adjoining farmland and countryside to the rear. The cottage would make the perfect quiet weekend hideaway or suit a buyer who enjoys the quiet life with countryside walks on their doorstep. The majority of the accommodation is on the ground floor where there is an open plan sitting/kitchen/dining room with underfloor heating, a wood burner and double aspect views to both the front and rear, there is also a bedroom on the ground floor with an ensuite shower room. On the first floor is another double bedroom and separate bathroom. There are attractive wooden framed double glazed windows, electric central heating system and private drainage.