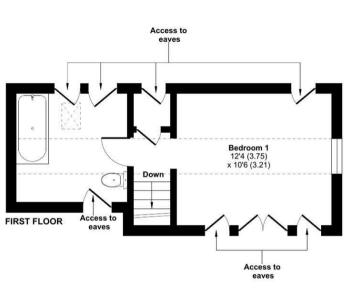

## Haslemere Road, Witley, Godalming, GU8

Total = 652 sq ft / 60.5 sq m For identification only - Not to scale