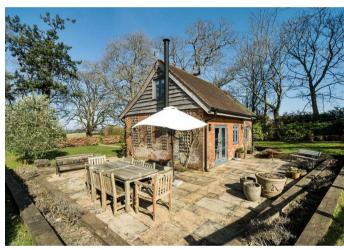

#### THE PROPERTY

The Wendy House was built in 2015 and enjoys the most glorious rural setting surrounding by breath-taking countryside just outside the popular village of Brook. Although relatively modern in its construction the cottage has its own character and charm with cedar cladding to the front and surrounded by private and well maintained gardens directly adjoining farmland and countryside to the rear. The cottage would make the perfect quiet weekend hideaway or suit a buyer who enjoys the quiet life with countryside walks on their doorstep. The majority of the accommodation is on the ground floor where there is an open plan sitting/kitchen/dining room with underfloor heating, a wood burner and double aspect views to both the front and rear, there is also a bedroom on the ground floor with an ensuite shower room. On the first floor is another double bedroom and separate bathroom. There are attractive wooden framed double glazed windows, electric central heating system and private drainage.

#### THE GROUNDS

The Wendy House is approached by its shingle driveway and parking area with steps up to a paved pathway to the entrance area. There are well maintained lawns at the front and a shed and log store to the side. The rear garden has a glorious southerly aspect with a large wrap around paved sun terrace and immediately adjoined countryside creating a stunning backdrop for outside dining and entertaining.