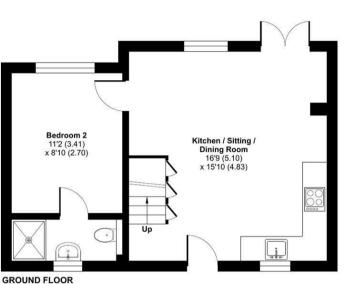

## Haslemere Road, Witley, Godalming, GU8

Total = 652 sq ft / 60.5 sq m For identification only - Not to scale