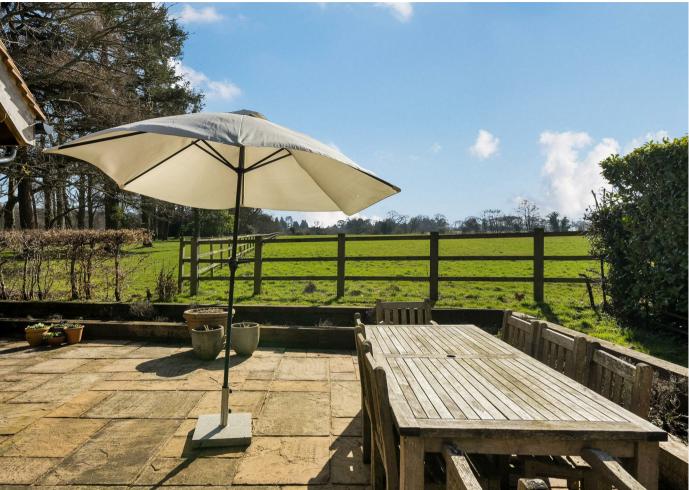

#### THE GROUNDS

The Wendy House is approached by its shingle driveway and parking area with steps up to a paved pathway to the entrance area. There are well maintained lawns at the front and a shed and log store to the side. The rear garden has a glorious southerly aspect with a large wrap around paved sun terrace and immediately adjoined countryside creating a stunning backdrop for outside dining and entertaining.