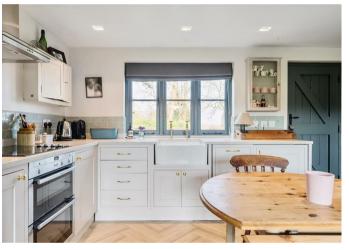

#### THE PROPERTY

The Wendy House was built in 2015 and enjoys the most glorious rural setting surrounding by breath-taking countryside just outside the popular village of Brook. Although relatively modern in its construction the cottage has its own character and charm with cedar cladding to the front and surrounded by private and well maintained gardens directly adjoining farmland and countryside to the rear. The cottage would make the perfect quiet weekend hideaway or suit a buyer who enjoys the quiet life with countryside walks on their doorstep. The majority of the accommodation is on the ground floor where there is an open plan sitting/kitchen/dining room with underfloor heating, a wood burner and double aspect views to both the front and rear, there is also a bedroom on the ground floor with an ensuite shower room. On the first floor is another double bedroom and separate bathroom. There are attractive wooden framed double glazed windows, electric central heating system and private drainage.