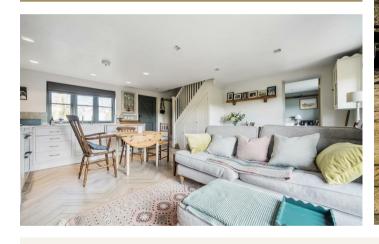

#### THE PROPERTY

The Wendy House was built in 2015 and enjoys the most glorious rural setting surrounding by breath-taking countryside just outside the popular village of Brook. Although relatively modern in its construction the cottage has its own character and charm with cedar cladding to the front and surrounded by private and well maintained gardens directly adjoining farmland and countryside to the rear. The cottage would make the perfect quiet weekend hideaway or suit a buyer who enjoys the quiet life with countryside walks on their doorstep. The majority of the accommodation is on the ground floor where there is an open plan sitting/kitchen/dining room with underfloor heating, a wood burner and double aspect views to both the front and rear, there is also a bedroom on the ground floor with an ensuite shower room. On the first floor is another double bedroom and separate bathroom. There are attractive wooden framed double glazed windows, electric central heating system and private drainage.