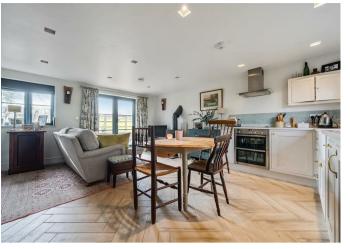

#### THE PROPERTY

The Wendy House was built in 2015 and enjoys the most glorious rural setting surrounding by breath-taking countryside just outside the popular village of Brook. Although relatively modern in its construction the cottage has its own character and charm with cedar cladding to the front and surrounded by private and well maintained gardens directly adjoining farmland and countryside to the rear. The cottage would make the perfect quiet weekend hideaway or suit a buyer who enjoys the quiet life with countryside walks on their doorstep. The majority of the accommodation is on the ground floor where there is an open plan sitting/kitchen/dining room with underfloor heating, a wood burner and double aspect views to both the front and rear, there is also a bedroom on the ground floor with an ensuite shower room. On the first floor is another double bedroom and separate bathroom. There are attractive wooden framed double glazed windows, electric central heating system and private drainage.