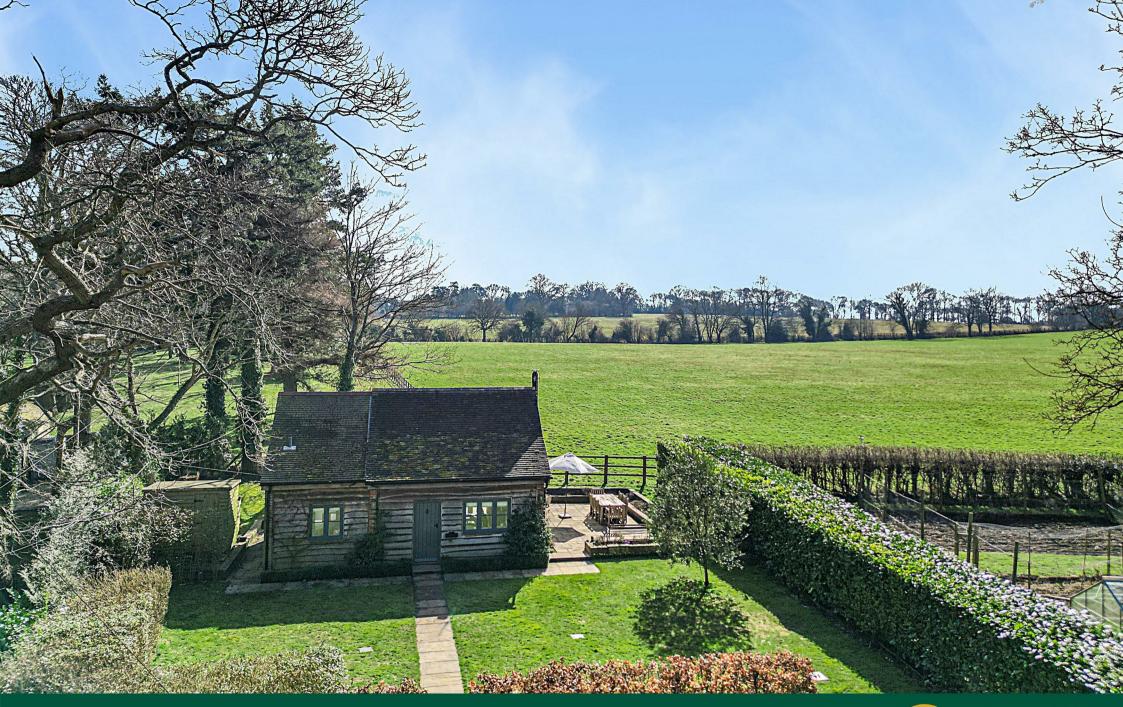

#### THE PROPERTY

The Wendy House was built in 2015 and enjoys the most glorious rural setting surrounding by breath-taking countryside just outside the popular village of Brook. Although relatively modern in its construction the cottage has its own character and charm with cedar cladding to the front and surrounded by private and well maintained gardens directly adjoining farmland and countryside to the rear. The cottage would make the perfect quiet weekend hideaway or suit a buyer who enjoys the quiet life with countryside walks on their doorstep. The majority of the accommodation is on the ground floor where there is an open plan sitting/kitchen/dining room with underfloor heating, a wood burner and double aspect views to both the front and rear, there is also a bedroom on the ground floor with an ensuite shower room. On the first floor is another double bedroom and separate bathroom. There are attractive wooden framed double glazed windows, electric central heating system and private drainage.

#### THE GROUNDS

The Wendy House is approached by its shingle driveway and parking area with steps up to a paved pathway to the entrance area. There are well maintained lawns at the front and a shed and log store to the side. The rear garden has a glorious southerly aspect with a large wrap around paved sun terrace and immediately adjoined countryside creating a stunning backdrop for outside dining and entertaining.