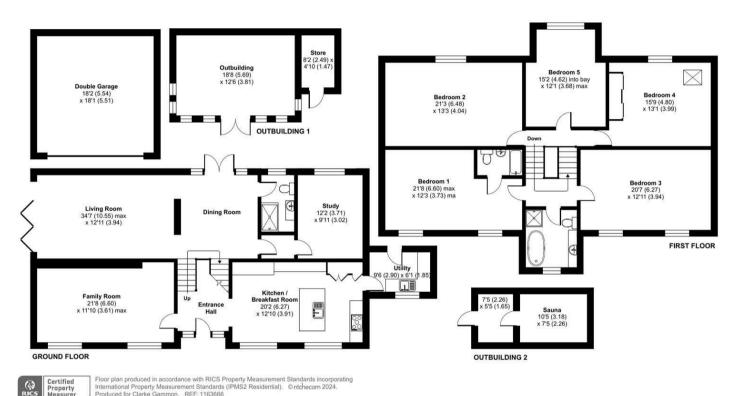

# Stoatley Rise, Haslemere, GU27

Approximate Area = 2772 sq ft / 257.5 sq m Outbuilding(s) = 405 sq ft / 37.6 sq m Garage = 330 sq ft / 30.7 sq m Total = 3507 sq ft / 325.8 sq m

For identification only - Not to scale