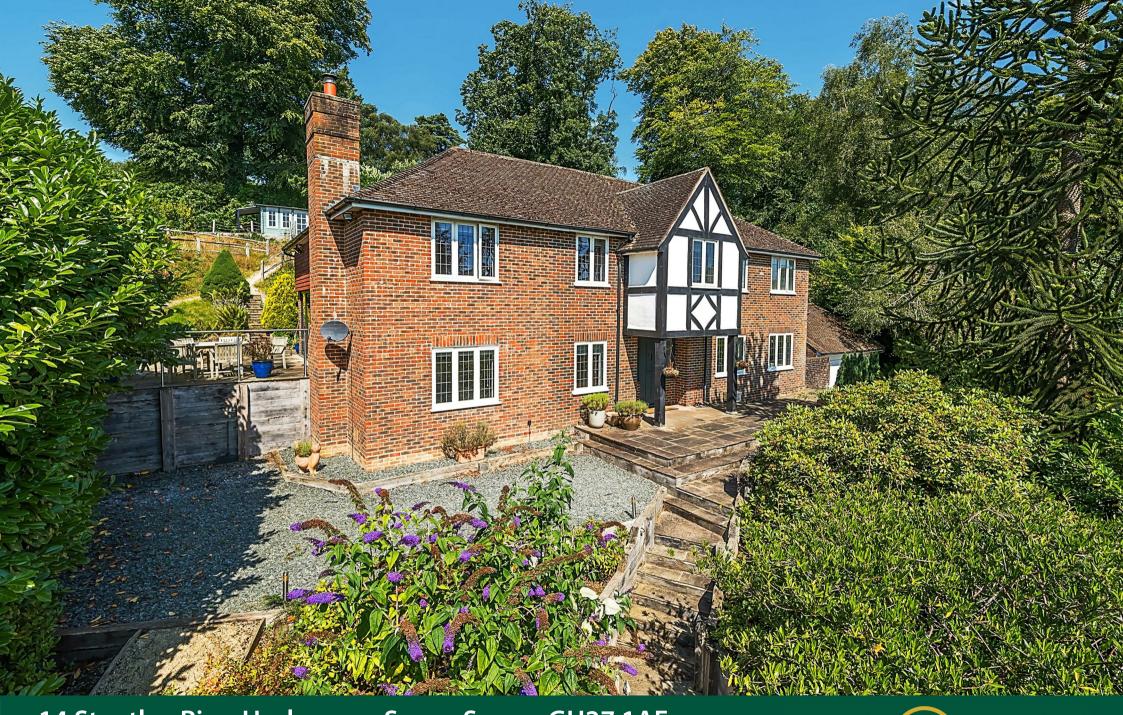

14 Stoatley Rise, Haslemere, SurreySurrey GU27 1AF Freehold

# 14 STOATLEY RISE HASLEMERE SURREY GU27 1AF

Substantial detached family

nous

Kitchen/breakfast room/Utility Room

5 Bedrooms

Landscaped gardens with terracing and entertaining

Drive way and double

Flexible and extensive living

## THE PROPERTY

14 Stoatley Rise is peacefully and privately located towards the top of this development popular with families giving the property some fabulous views, surrounded by nature but within 15 minutes walk of all the amenities and the station that provides access to London Waterloo in around 50 minutes.. By comprehensively extending the property the current owners have created a light and extremely spacious family home with a split level design and 3 superbly proportioned reception rooms complimented by a large kitchen/breakfast room with central island. There is a particularly well balanced blend of contemporary styling along with character rustic charm, with most of the rooms having beautiful oak flooring with the living room having a double sided log burner and bifold doors spilling out onto the paved terrace for a perfect spot for drinks or outside dining. There is a shower room on the upper part of the ground floor which enables the study to become a potential 6th bedroom with the 5 superb double bedrooms on the 2 upper split level floors complimented by an ensuite shower room to bedroom 1 and main family bathroom, The property has attractive leaded light replacement double glazed windows, gas central heating and a utility/boot room of the kitchen/breakfast room.