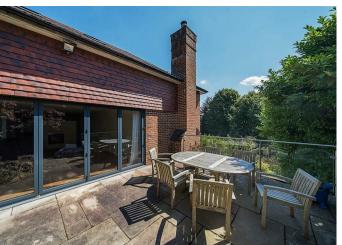

# THE GROUNDS

Both front and rear gardens have been landscaped making the best use of the grounds rising topography, at the front a driveway which has been cobble-blocked in light grey to compliment the landscaping, leading to a parking area and double garage. The rear garden has been carefully planned with tiered areas that include a sun terrace, the log-cabin office/gym/guest-suite with underfloor heating and wood-fired barrel sauna, which featured in a piece in the Daily Mail, along with a log store and vegetable garden.