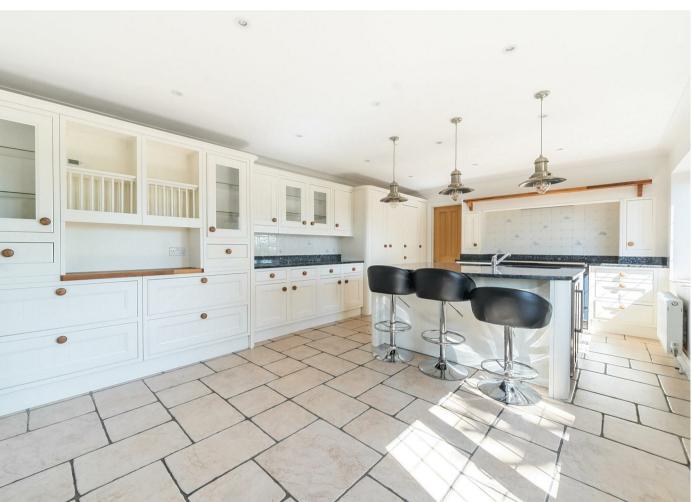

## THE PROPERTY

14 Stoatley Rise is peacefully and privately located towards the top of this development popular with families giving the property some fabulous views, surrounded by nature but within 15 minutes walk of all the amenities and the station that provides access to London Waterloo in around 50 minutes.. By comprehensively extending the property the current owners have created a light and extremely spacious family home with a split level design and 3 superbly proportioned reception rooms complimented by a large kitchen/breakfast room with central island. There is a particularly well balanced blend of contemporary styling along with character rustic charm, with most of the rooms having beautiful oak flooring with the living room having a double sided log burner and bifold doors spilling out onto the paved terrace for a perfect spot for drinks or outside dining. There is a shower room on the upper part of the ground floor which enables the study to become a potential 6th bedroom with the 5 superb double bedrooms on the 2 upper split level floors complimented by an ensuite shower room to bedroom 1 and main family bathroom, The property has attractive leaded light replacement double glazed windows, gas central heating and a utility/boot room of the kitchen/breakfast room.