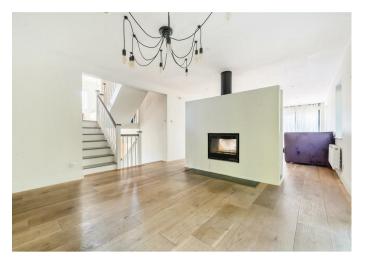

## THE PROPERTY

14 Stoatley Rise is peacefully and privately located towards the top of this development popular with families giving the property some fabulous views, surrounded by nature but within 15 minutes walk of all the amenities and the station that provides access to London Waterloo in around 50 minutes.. By comprehensively extending the property the current owners have created a light and extremely spacious family home with a split level design and 3 superbly proportioned reception rooms complimented by a large kitchen/breakfast room with central island. There is a particularly well balanced blend of contemporary styling along with character rustic charm, with most of the rooms having beautiful oak flooring with the living room having a double sided log burner and bifold doors spilling out onto the paved terrace for a perfect spot for drinks or outside dining. There is a shower room on the upper part of the ground floor which enables the study to become a potential 6th bedroom with the 5 superb double bedrooms on the 2 upper split level floors complimented by an ensuite shower room to bedroom 1 and main family bathroom, The property has attractive leaded light replacement double glazed windows, gas central heating and a utility/boot room of the kitchen/breakfast room.