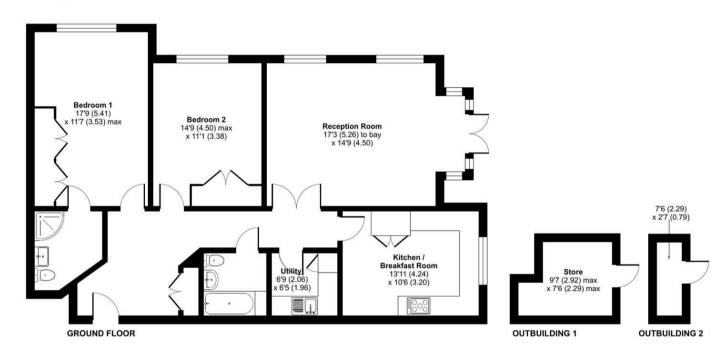

# Gerardes Lodge, Grayswood Road, Haslemere, GU27

Approximate Area = 1148 sq ft / 106.6 sq m Outbuildings = 81 sq ft / 7.5 sq m Total = 1229 sq ft / 114.1 sq m For identification only - Not to scale

#### RICS Certified Property Measurer

Floor plan produced in accordance with RICS Property Measurement Standards incorporating International Property Measurement Standards (IPMS2 Residential). © ntchecom 2023. Produced for Clarke Gammon. REF: 1036096