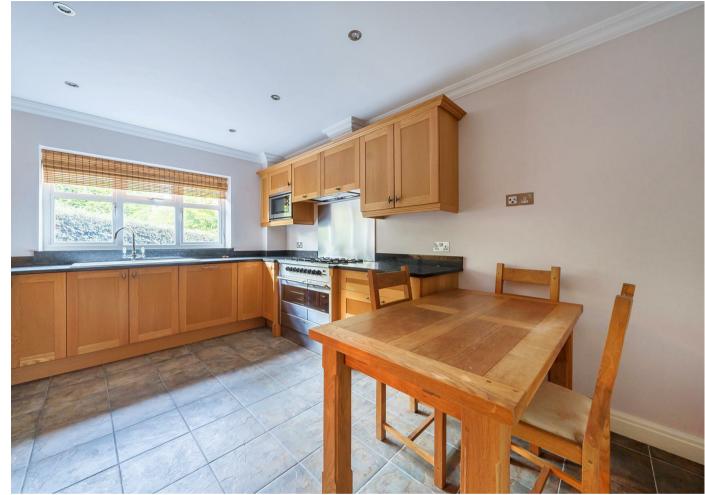

## **THE PROPERTY**

Gerardes Lodge was constructed in 2004 and the apartment has the benefit of a share of the freehold. The apartment, tucked away at the rear of the development, is being sold with no onward chain and is accessed from an inner communal hall. The spacious reception room has a light south westerly double aspect, with a west facing bay and doors opening onto a patio area and the communal gardens. The generously equipped kitchen/breakfast room also looks out onto the gardens and both double bedrooms have built-in wardrobes; with bedroom one having an en-suite shower room. Off the hall is a second bathroom and handy utility room.