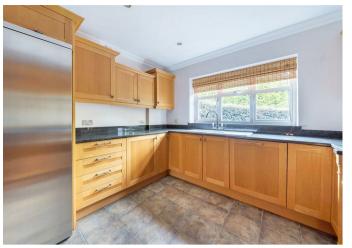

## **THE PROPERTY**

Gerardes Lodge was constructed in 2004 and the apartment has the benefit of a share of the freehold. The apartment, tucked away at the rear of the development, is being sold with no onward chain and is accessed from an inner communal hall. The spacious reception room has a light south westerly double aspect, with a west facing bay and doors opening onto a patio area and the communal gardens. The generously equipped kitchen/breakfast room also looks out onto the gardens and both double bedrooms have built-in wardrobes; with bedroom one having an en-suite shower room. Off the hall is a second bathroom and handy utility room.