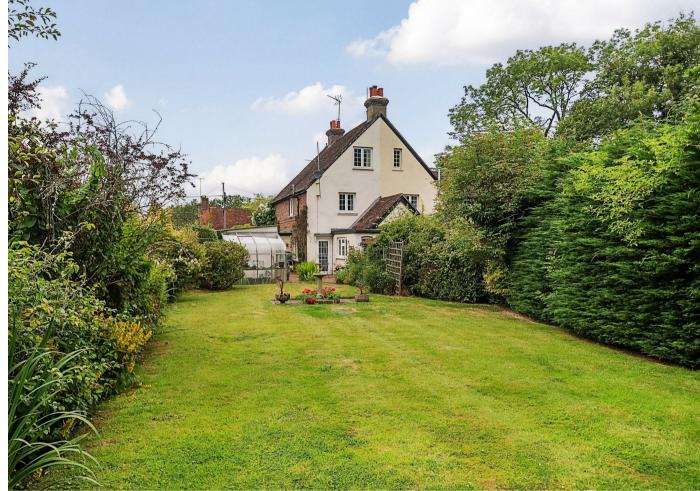

# **THE GROUNDS**

The cottage is approached by its generous shingle driveway, lawned front garden, entrance area and car ports which leads to a single garage. Between the garage and the cottage is an attractive red brick paved terrace which has a shed and spills out onto the well maintained level lawn flanked by level and well stocked flower and shrub borders enjoying an established wooded back drop.