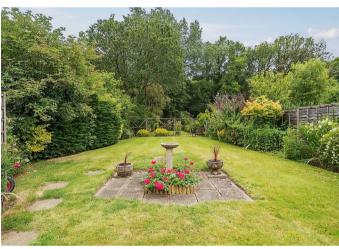

# **THE GROUNDS**

The cottage is approached by its generous shingle driveway, lawned front garden, entrance area and car ports which leads to a single garage. Between the garage and the cottage is an attractive red brick paved terrace which has a shed and spills out onto the well maintained level lawn flanked by level and well stocked flower and shrub borders enjoying an established wooded back drop.