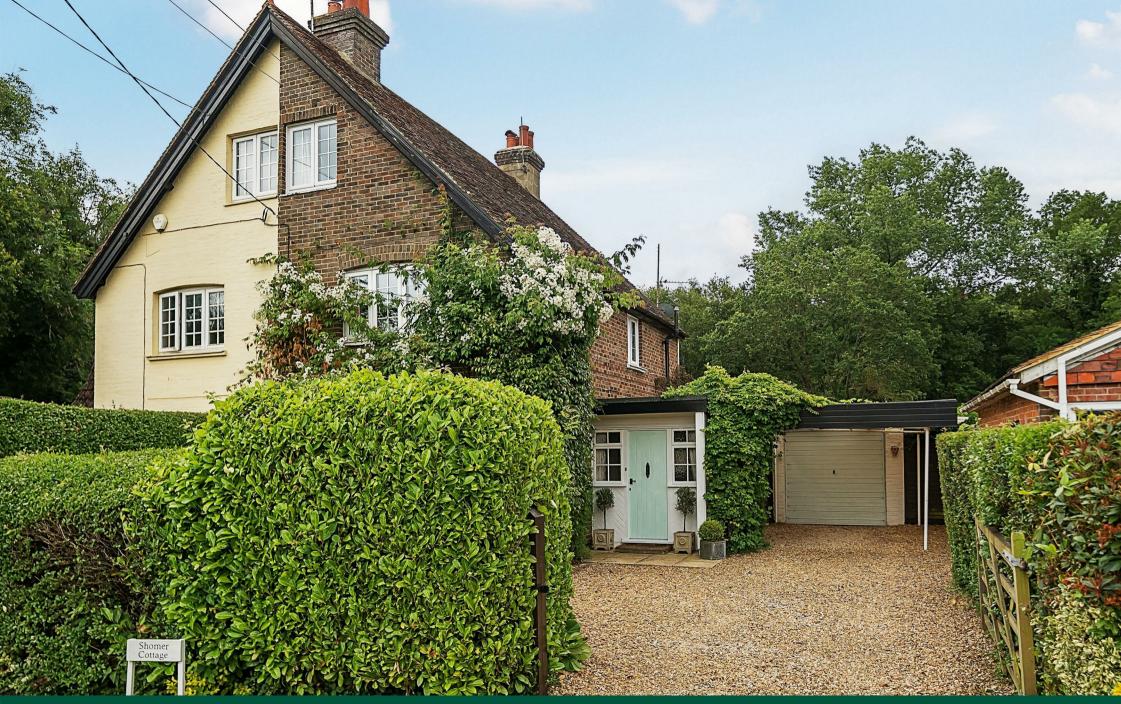

An attractive semi-detached period cottage with an immense amount of scope and potential in a gloriously peaceful and picturesque setting on the semirural outskirts of Chiddingfold.

## **THE PROPERTY**

Shomer Cottage has been in the same ownership for 50 years, a much loved character home with beautiful gardens that now offers the opportunity for the new owner to modernise and extend the property subject to planning permission. Set back from this country lane the property enjoys a lovely semi-rural and picturesque setting with the accommodation arranged over 3 floors. On the ground floor are two reception rooms, the front aspect dining room and central living room which as an open fireplace, door to the rear garden and a stable door to the kitchen, Bedrooms 1 & 2 are located on the first floor both with their own views to fields and trees, complimented by the bathroom, with bedrooms 3 & 4 on the second floor enjoying the same delightful rural aspect.

# **THE GROUNDS**

The cottage is approached by its generous shingle driveway, lawned front garden, entrance area and car ports which leads to a single garage. Between the garage and the cottage is an attractive red brick paved terrace which has a shed and spills out onto the well maintained level lawn flanked by level and well stocked flower and shrub borders enjoying an established wooded back drop.