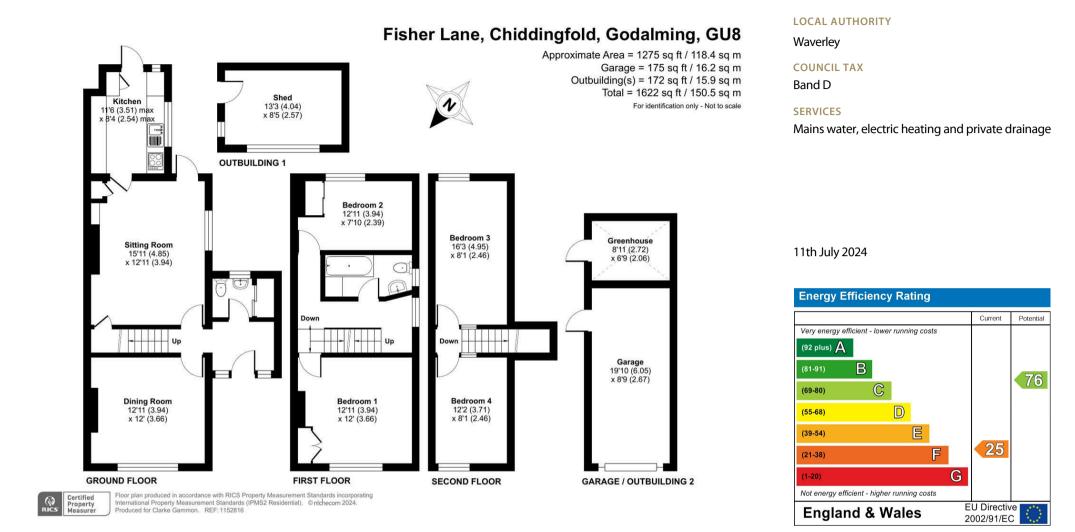

# SHOMER COTTAGE 2 FISHER LANE GODALMING SURREY GU8 4TE

| Semi detached | period |
|---------------|--------|
| cottage       |        |

4 bedrooms Kitchen & cloakroom Driveway, carport & garage Picturesque and peaceful setting Excellent scope to extend and modernise subject to planning Dining room & living room Family bathroom Beautiful gardens Electric heating and private drainage

## **THE PROPERTY**

Shomer Cottage has been in the same ownership for 50 years, a much loved character home with beautiful gardens that now offers the opportunity for the new owner to modernise and extend the property subject to planning permission. Set back from this country lane the property enjoys a lovely semi-rural and picturesque setting with the accommodation arranged over 3 floors. On the ground floor are two reception rooms, the front aspect dining room and central living room which as an open fireplace, door to the rear garden and a stable door to the kitchen, Bedrooms 1 & 2 are located on the first floor both with their own views to fields and trees, complimented by the bathroom, with bedrooms 3 & 4 on the second floor enjoying the same delightful rural aspect.

# **THE GROUNDS**

The cottage is approached by its generous shingle driveway, lawned front garden, entrance area and car ports which leads to a single garage. Between the garage and the cottage is an attractive red brick paved terrace which has a shed and spills out onto the well maintained level lawn flanked by level and well stocked flower and shrub borders enjoying an established wooded back drop.