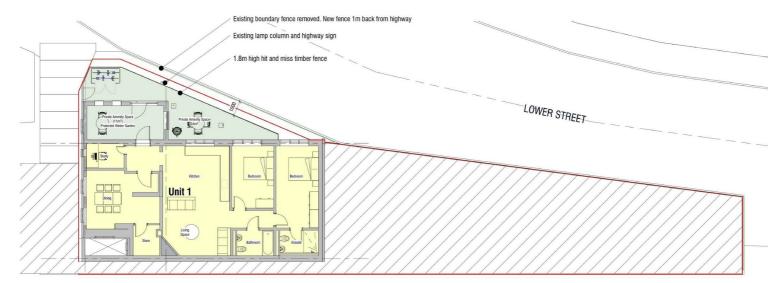

## THE PROPERTY

A very unusual and particularly spacious ground and lower ground floor unconverted apartment with an internal floor area of 110 sq m plus additional storage and outdoor terrace area.

Currently comprising a large dance room with 3.4m ceiling height, kitchenette, lobby, small study, toilets and cloakrooms. The plan is to reconfigure in line with the drawings.

There are all main services connected.

We have not undertaken an assessment of conversion costs. Planning Ref: Waverley Borough Council WA/2022/00210. The CIL will be covered by the vendor

A new 999 year lease will be created. Ground rent £150 per annum Service charge will be split between two maisonettes and one apartment