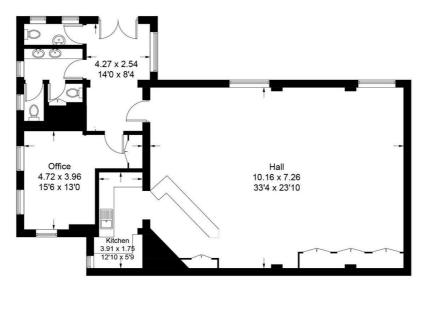

## THE PROPERTY

A very unusual and particularly spacious ground and lower ground floor unconverted apartment with an internal floor area of 110 sq m plus additional storage and outdoor terrace area.

Currently comprising a large dance room with 3.4m ceiling height, kitchenette, lobby, small study, toilets and cloakrooms. The plan is to reconfigure in line with the drawings.