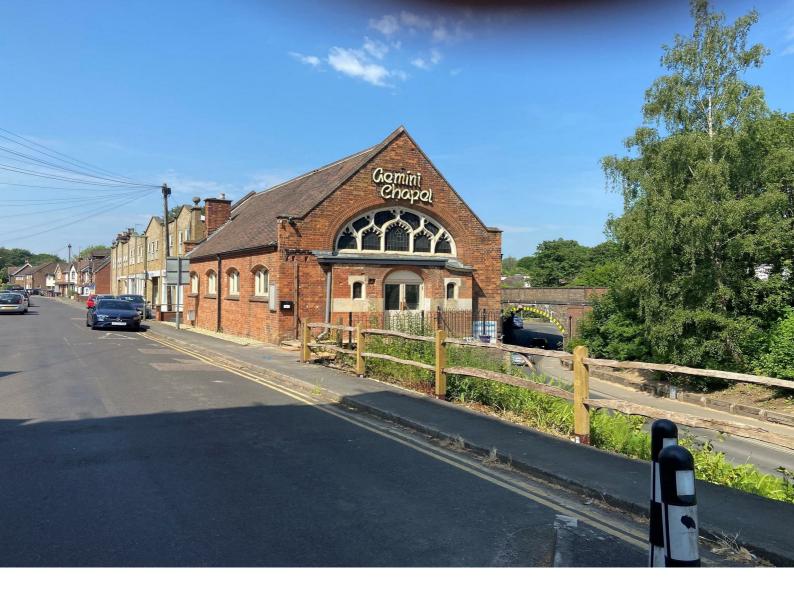

# UNIT 1 GEMINI CHAPEL KINGS ROAD HASLEMERE SURREY GU27 2QA GUIDE PRICE £245,000 LEASEHOLD

1 Proposed Ground Floor (Lower Stree Level)

#### DIRECTIONS

From our office in Haslemere High Street proceed south bearing right behind the Town into Lower Street. Continue until reaching the main line station turn left immediate after the traffic lights into Kings Road where the property will be found after a short distance on the right hand side.