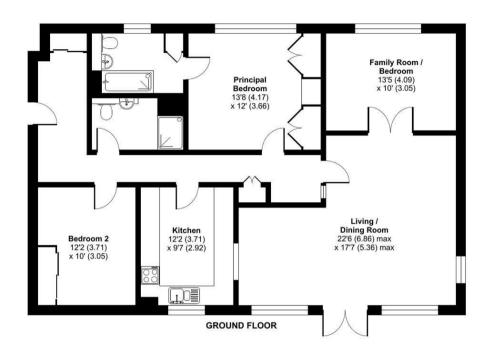

# Newlands, Buckingham Close, Guildford, GU1

Approximate Area = 1194 sq ft / 110.9 sq m

For identification only - Not to scale

Floor plan produced in accordance with RICS Property Measurement Standards incorporating International Property Measurement Standards (IPMS2 Residential). ©nichecom 2024. Produced for Clarke Gammon. REF:1176435