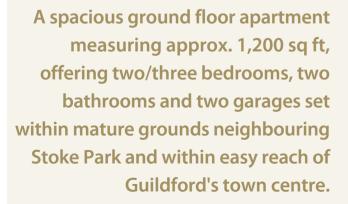

High ceilings and spacious

Spacious ground floor apartment. approx 1200 sq ft

Two bathrooms

Opposite the 100 acre Stoke

Direct access to secluded patio/grounds

Potential to re-configure internal layout.

## THE PROPERTY

Buckingham Close is a prestigious private development of two separate buildings of only 12 apartments each, enviably situated within delightful mature grounds and located opposite the award winning 100 acre Stoke Park. Guildford High Street and town centre is withing easy reach as are the two Guildford railway stations. 2, Newlands is a spacious ground floor apartment which is presented in good order throughout and has been improved and up-dated by the current owner. The apartment lends itself to have either two or three bedrooms or separate reception rooms as required. Many of the apartments in Buckingham Close only have one bathroom and one garage, however this apartment not only has two bathrooms but incredibly rarely - two garages! The flexible accommodation comprises; Entrance Hall with built-in cloaks/storage cupboards, "L" shaped main reception room with dining area and double doors leading to garden/patio, Family/Study/Bedroom three, fitted kitchen with built-in appliances, Master bedroom with range of built-in wardrobes, modern en suite Bathroom, bedroom two with built-in wardrobes, modern Shower room, Gas fired central heating, uPVC double glazing, Two Garages in nearby block. The property is available with immediate vacant possession.