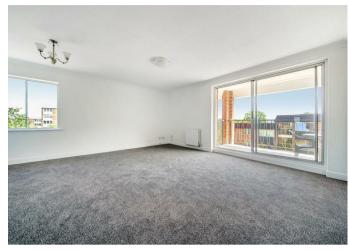

Accommodation comprises: entrance hall with cloak/storage cupboard; bright and spacious dual aspect living/dining room with sliding doors opening to the balcony with tiled flooring and overlooking the communal grounds; kitchen fitted with a range of wood-effect units and laminate worktops, integrated appliances to include a double oven, gas hob and extractor chimney above, dishwasher and vinyl tiled flooring; two double bedrooms with built-in cupboards; bathroom re-fitted with a contemporary white suite comprising L-shaped bath with shower above, basin with vanity unit under, W.C., heated towel rail, tiled splashback areas and vinyl flooring.