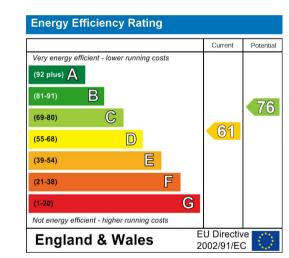

## West Mount, Guildford, GU2

Approximate Area = 818 sq ft / 75.9 sq m
For identification only - Not to scale

LOCAL AUTHORITY

**Guildford Borough Council** 

**COUNCIL TAX** 

Band: E

**SERVICES** 

All mains services connected