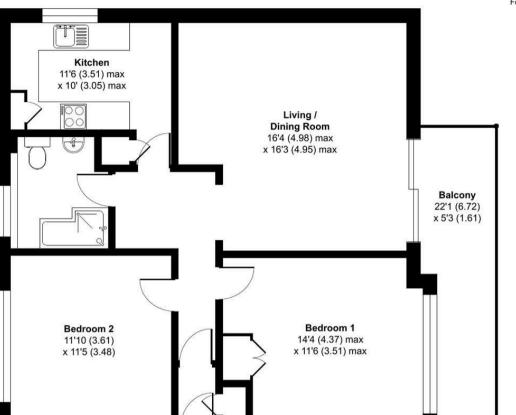

## West Mount, Guildford, GU2

Approximate Area = 818 sq ft / 75.9 sq m
For identification only - Not to scale

LOCAL AUTHORITY

**Guildford Borough Council** 

**COUNCIL TAX** 

Band: E

**SERVICES** 

All mains services connected

16th July 2025

SECOND FLOOR

Floor plan produced in accordance with RICS Property Measurement 2nd Edition, Incorporating International Property Measurement Standards (IPMS2 Residential). © nichecom 2025. Produced for Clarke Gammon. REF: 1314441