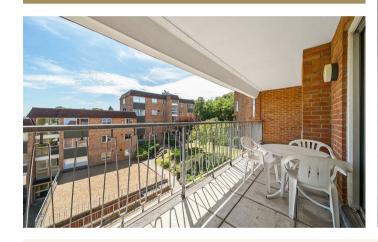

Accommodation comprises: entrance hall with cloak/storage cupboard; bright and spacious dual aspect living/dining room with sliding doors opening to the balcony with tiled flooring and overlooking the communal grounds; kitchen fitted with a range of wood-effect units and laminate worktops, integrated appliances to include a double oven, gas hob and extractor chimney above, dishwasher and vinyl tiled flooring; two double bedrooms with built-in cupboards; bathroom re-fitted with a contemporary white suite comprising L-shaped bath with shower above, basin with vanity unit under, W.C., heated towel rail, tiled splashback areas and vinyl flooring.