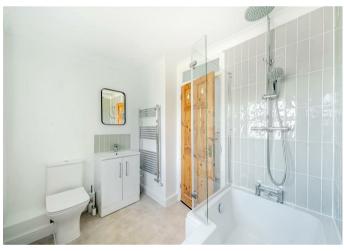

Accommodation comprises: entrance hall with cloak/storage cupboard; bright and spacious dual aspect living/dining room with sliding doors opening to the balcony with tiled flooring and overlooking the communal grounds; kitchen fitted with a range of wood-effect units and laminate worktops, integrated appliances to include a double oven, gas hob and extractor chimney above, dishwasher and vinyl tiled flooring; two double bedrooms with built-in cupboards; bathroom re-fitted with a contemporary white suite comprising L-shaped bath with shower above, basin with vanity unit under, W.C., heated towel rail, tiled splashback areas and vinyl flooring.