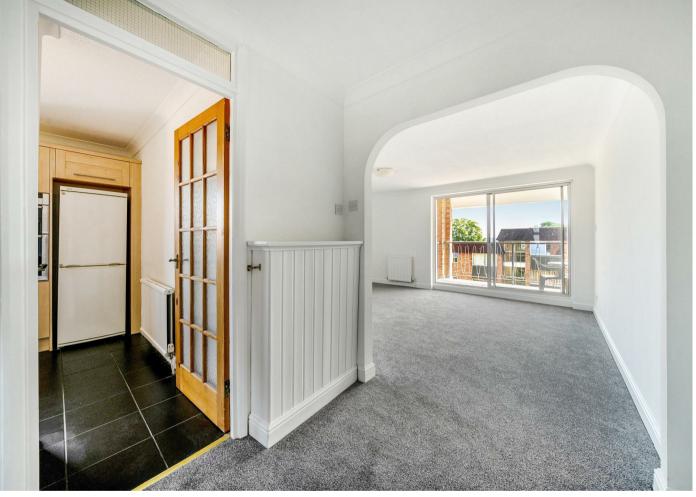

Accommodation comprises: entrance hall with cloak/storage cupboard; bright and spacious dual aspect living/dining room with sliding doors opening to the balcony with tiled flooring and overlooking the communal grounds; kitchen fitted with a range of wood-effect units and laminate worktops, integrated appliances to include a double oven, gas hob and extractor chimney above, dishwasher and vinyl tiled flooring; two double bedrooms with built-in cupboards; bathroom re-fitted with a contemporary white suite comprising L-shaped bath with shower above, basin with vanity unit under, W.C., heated towel rail, tiled splashback areas and vinyl flooring.