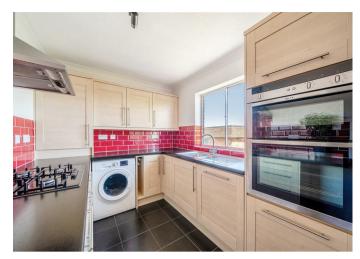

Accommodation comprises: entrance hall with cloak/storage cupboard; bright and spacious dual aspect living/dining room with sliding doors opening to the balcony with tiled flooring and overlooking the communal grounds; kitchen fitted with a range of wood-effect units and laminate worktops, integrated appliances to include a double oven, gas hob and extractor chimney above, dishwasher and vinyl tiled flooring; two double bedrooms with built-in cupboards; bathroom re-fitted with a contemporary white suite comprising L-shaped bath with shower above, basin with vanity unit under, W.C., heated towel rail, tiled splashback areas and vinyl flooring.