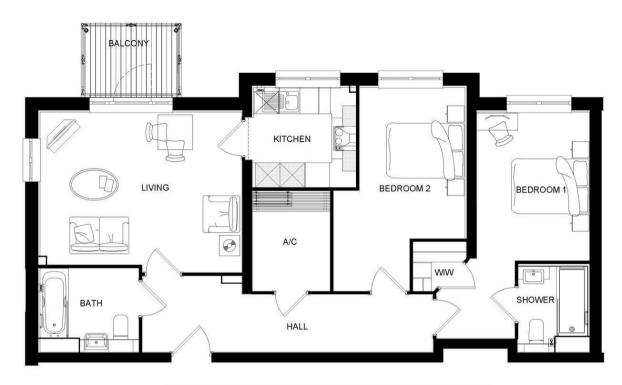

### THE PROPERTY

Manns Lodge is an exclusive new retirement development for the over 60s, ideally located just off the High Street with gated access to the village centre and its excellent range of shops, cafés, and amenities. This spacious two-bedroom apartment enjoys an easterly orientation and features a bright, airy living area with access to a private balcony, a contemporary kitchen with integrated appliances, a generous principal bedroom with walk-in wardrobe and en suite, and a second double bedroom. A stylish three-piece bathroom completes the accommodation. Each apartment is fully self-contained with its own front door, offering privacy and independence, while the beautifully appointed Owners' Lounge provides a warm and welcoming space to relax or socialise with neighbours. The professionally landscaped communal gardens are maintained for you, and selected apartments benefit from balconies, terraces, or private outdoor areas. Residents enjoy the reassurance of a 24-hour emergency Careline system, secure video entry, and the daily support of an on-site Lodge Manager—offering added peace of mind for both homeowners and their families. A lift serves all floors, and a fully furnished Guest Suite is available for visiting family and friends. For those who enjoy travel, Churchill's reciprocal Mini Breaks offer the opportunity to stay at other Lodges across the country.

GUILFORD | 10.4 miles

LONDON WATERLOO | 37 MINUTES BY TRAIN FROM GUILDFORD MAINLINE STATION

GODALMING | 8.5 miles

GATWICK AIRPORT| 19.2 miles

CENTRAL LONDON | 41 miles

| Living           | Width | 16'-3" [4945] | max | Length | 12'-4" [3750] | max |
|------------------|-------|---------------|-----|--------|---------------|-----|
| Kitchen          | Width | 8'-4" [2545]  | max | Length | 8'-0" [2450]  | max |
| Shower Room      | Width | 5'-7" [1705]  | max | Length | 6'-11" [2100] | max |
| Bathroom         | Width | 8'-0" [2430]  | max | Length | 6'-9" [2065]  | max |
| Walk in Wardrobe | Width | 4'-3" [1305]  | max | Length | 4'-0" [1215]  | max |
| Bedroom 1        | Width | 9'-0" [2750]  | max | Length | 12'-0" [3650] | max |
| Bedroom 2        | Width | 8'-6" [2590]  | max | Length | 16'-5" [4995] | max |