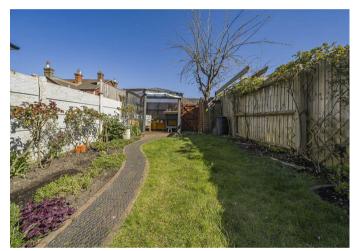

# **THE GROUNDS**

To the front of the property, there is a small front garden with a pathway to the entrance at the side. The pretty rear garden has a terrace and remainder laid to lawn featuring a brick pathway and established flower/shrub borders extending down the side of the property, secure fenced perimeter and side gate accessing the front of the property.