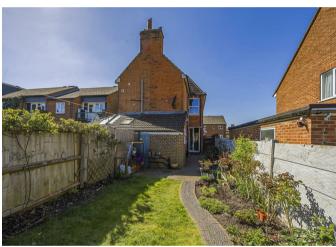

# **THE GROUNDS**

To the front of the property, there is a small front garden with a pathway to the entrance at the side. The pretty rear garden has a terrace and remainder laid to lawn featuring a brick pathway and established flower/shrub borders extending down the side of the property, secure fenced perimeter and side gate accessing the front of the property.