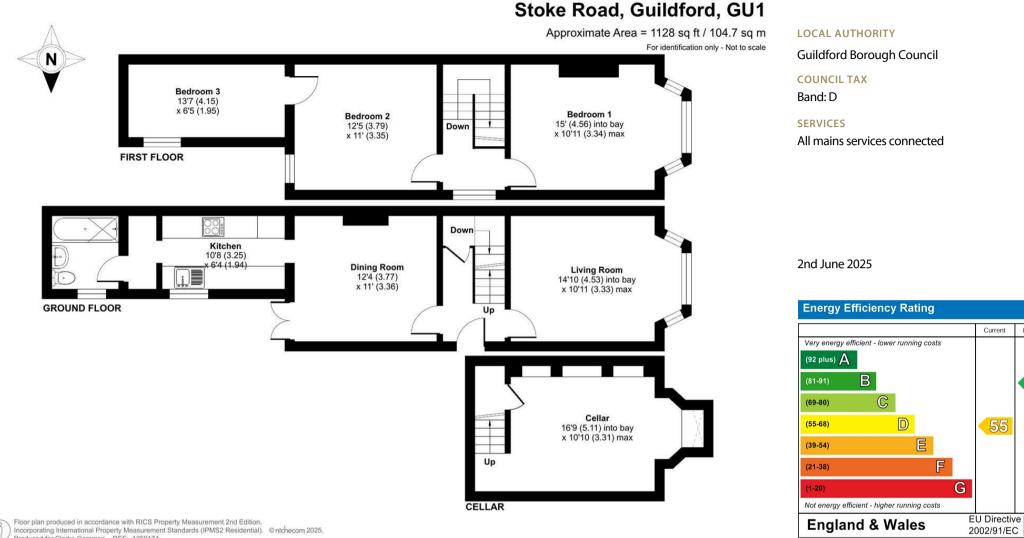

Accommodation comprises: entrance hallway with under stair storage cupboard; living room with bay window and laminate wood flooring; dining room, laminate wood flooring and French doors opening to rear garden; kitchen fitted with a range of units and laminate gloss worktops, integrated double oven, hob and extractor fan above and ceramic tiled flooring; downstairs bathroom re-fitted with a modern white suite comprising bath with shower above, basin, W.C. and fully tiled splashback areas. Upstairs, there are three bedrooms, two of which are doubles with laminate wood flooring and a further single bedroom/store room through bedroom one. Furthermore, there is a useful wood-panelled basement with laminate wood flooring and currently used for storage.

# **THE GROUNDS**

To the front of the property, there is a small front garden with a pathway to the entrance at the side. The pretty rear garden has a terrace and remainder laid to lawn featuring a brick pathway and established flower/shrub borders extending down the side of the property, secure fenced perimeter and side gate accessing the front of the property.