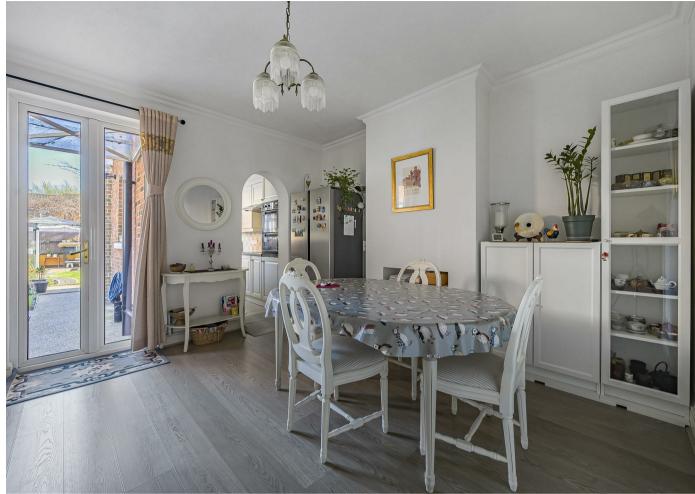

Accommodation comprises: entrance hallway with under stair storage cupboard; living room with bay window and laminate wood flooring; dining room, laminate wood flooring and French doors opening to rear garden; kitchen fitted with a range of units and laminate gloss worktops, integrated double oven, hob and extractor fan above and ceramic tiled flooring; downstairs bathroom re-fitted with a modern white suite comprising bath with shower above, basin, W.C. and fully tiled splashback areas. Upstairs, there are three bedrooms, two of which are doubles with laminate wood flooring and a further single bedroom/store room through bedroom one. Furthermore, there is a useful wood-panelled basement with laminate wood flooring and currently used for storage.