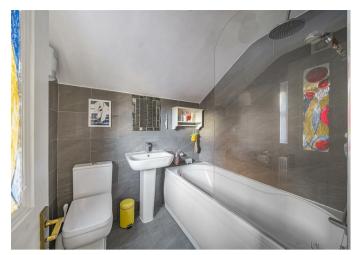

Accommodation comprises: entrance hallway with under stair storage cupboard; living room with bay window and laminate wood flooring; dining room, laminate wood flooring and French doors opening to rear garden; kitchen fitted with a range of units and laminate gloss worktops, integrated double oven, hob and extractor fan above and ceramic tiled flooring; downstairs bathroom re-fitted with a modern white suite comprising bath with shower above, basin, W.C. and fully tiled splashback areas. Upstairs, there are three bedrooms, two of which are doubles with laminate wood flooring and a further single bedroom/store room through bedroom one. Furthermore, there is a useful wood-panelled basement with laminate wood flooring and currently used for storage.