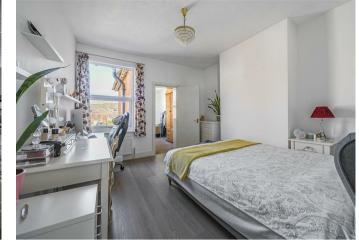

Accommodation comprises: entrance hallway with under stair storage cupboard; living room with bay window and laminate wood flooring; dining room, laminate wood flooring and French doors opening to rear garden; kitchen fitted with a range of units and laminate gloss worktops, integrated double oven, hob and extractor fan above and ceramic tiled flooring; downstairs bathroom re-fitted with a modern white suite comprising bath with shower above, basin, W.C. and fully tiled splashback areas. Upstairs, there are three bedrooms, two of which are doubles with laminate wood flooring and a further single bedroom/store room through bedroom one. Furthermore, there is a useful wood-panelled basement with laminate wood flooring and currently used for storage.