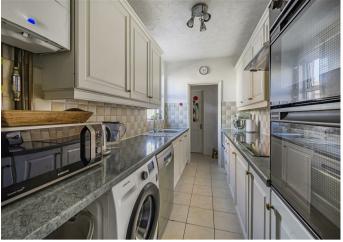

Accommodation comprises: entrance hallway with under stair storage cupboard; living room with bay window and laminate wood flooring; dining room, laminate wood flooring and French doors opening to rear garden; kitchen fitted with a range of units and laminate gloss worktops, integrated double oven, hob and extractor fan above and ceramic tiled flooring; downstairs bathroom re-fitted with a modern white suite comprising bath with shower above, basin, W.C. and fully tiled splashback areas. Upstairs, there are three bedrooms, two of which are doubles with laminate wood flooring and a further single bedroom/store room through bedroom one. Furthermore, there is a useful wood-panelled basement with laminate wood flooring and currently used for storage.