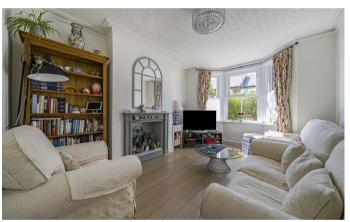

Accommodation comprises: entrance hallway with under stair storage cupboard; living room with bay window and laminate wood flooring; dining room, laminate wood flooring and French doors opening to rear garden; kitchen fitted with a range of units and laminate gloss worktops, integrated double oven, hob and extractor fan above and ceramic tiled flooring; downstairs bathroom re-fitted with a modern white suite comprising bath with shower above, basin, W.C. and fully tiled splashback areas. Upstairs, there are three bedrooms, two of which are doubles with laminate wood flooring and a further single bedroom/store room through bedroom one. Furthermore, there is a useful wood-panelled basement with laminate wood flooring and currently used for storage.