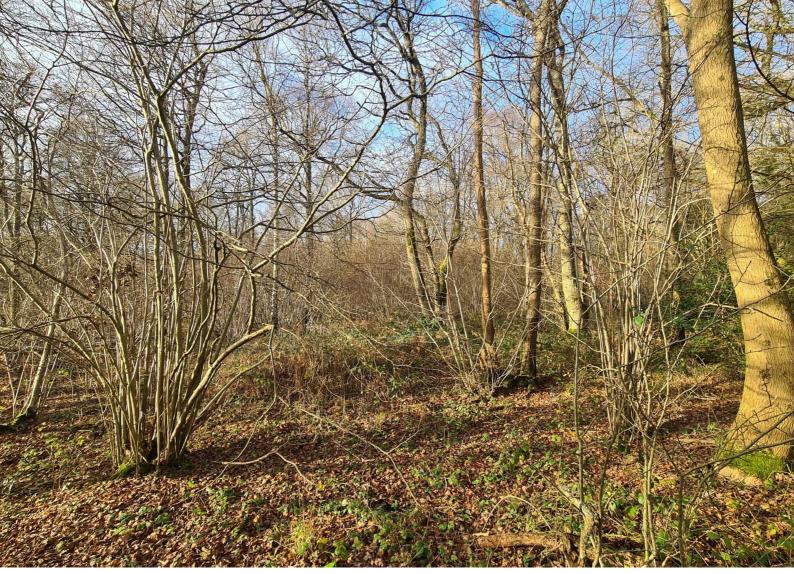

## THE PROPERTY

For sale by private treaty, a mixed woodland comprising some of 27.69 acres on the outskirts of Dunsfold.

A private parcel of predominantly broadleaf and coppice, suitable for a variety of recreational pursuits. There are is a public right of way across the land at the most southerly point; running along the boundary.

## **Viewings**

Interested parties can visit the land unaccompanied from the lane or public footpath; sturdy boots are advised as the land is overgrown in parts and may be wet underfoot.