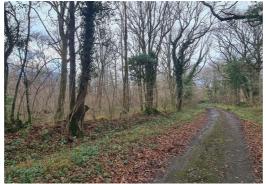

## THE PROPERTY

For sale by private treaty, a mixed woodland comprising some of 27.69 acres on the outskirts of Dunsfold.

A private parcel of predominantly broadleaf and coppice, suitable for a variety of recreational pursuits. There are is a public right of way across the land at the most southerly point; running along the boundary.

## **Viewings**

Interested parties can visit the land unaccompanied from the lane or public footpath; sturdy boots are advised as the land is overgrown in parts and may be wet underfoot.