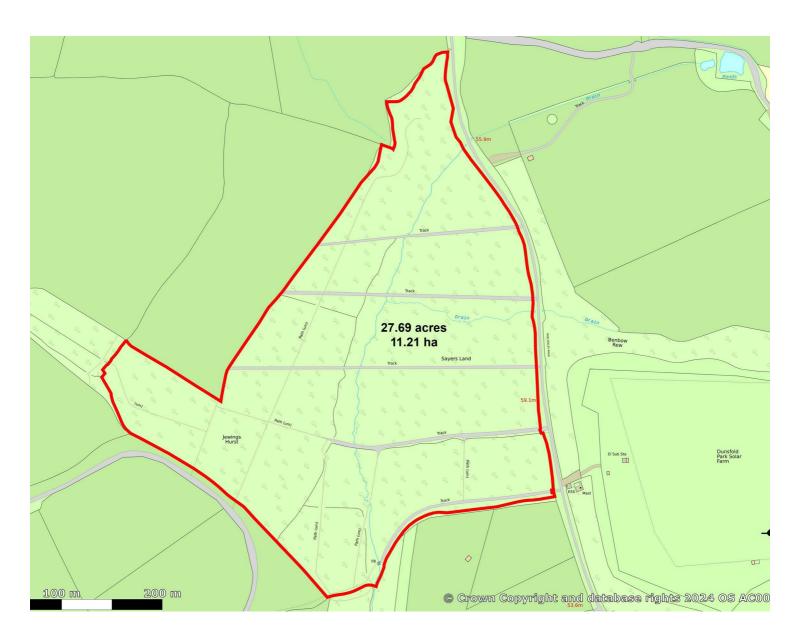

## THE PROPERTY

For sale by private treaty, a mixed woodland comprising some of 27.69 acres on the outskirts of Dunsfold.

A private parcel of predominantly broadleaf and coppice, suitable for a variety of recreational pursuits. There are is a public right of way across the land at the most southerly point; running along the boundary.