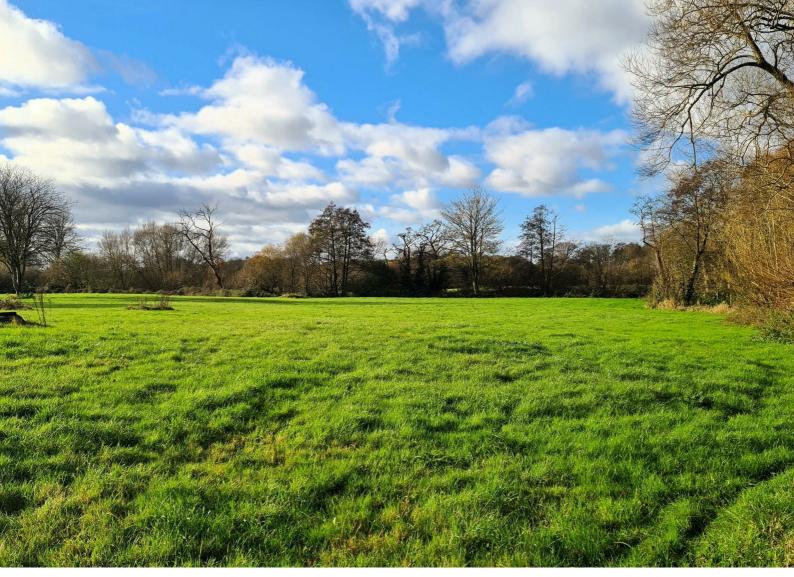

## THE PROPERTY

An opportunity to purchase approximately 5.96 acres of pasture land, between the well regarded villages of Bramley and Peasmarsh. The property is accessed via an established gateway with direct road access. The property benefits from a metered water supply. There is a public footpath (Footpath 473a) crossing the south eastern corner of the property.