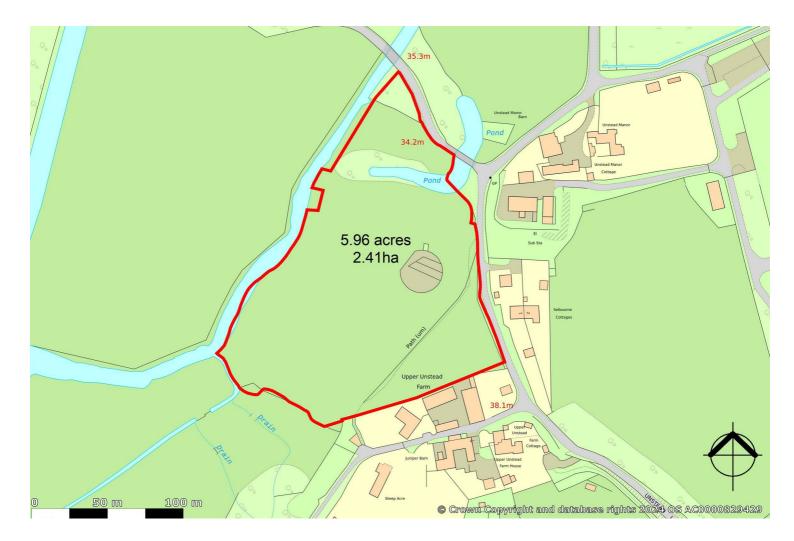

## THE PROPERTY

An opportunity to purchase approximately 5.96 acres of pasture land, between the well regarded villages of Bramley and Peasmarsh. The property is accessed via an established gateway with direct road access. The property benefits from a metered water supply. There is a public footpath (Footpath 473a) crossing the south eastern corner of the property.

The property is offered for sale Freehold with vacant possession available on completion and is registered at the Land Registry under title numbers SY61830 and SY702079.

The property situated in the Green Belt and an Area of Great Landscape Value (AGLV) with a presumption that it is not suitable for residential development.