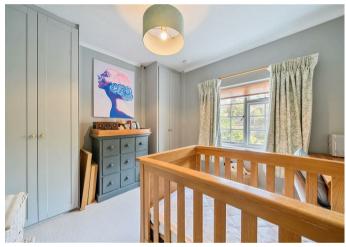

Accommodation comprises: side entrance with door to hall; living room to the front; dining room to the rear with feature brick fireplace and wood floorboards; kitchen fitted with shaker-style cream units and wooden worksurfaces, integrated electric oven and four-hob gas hob with extractor chimney above and tiled floor; bathroom fitted with 3-piece white suite with a shower over the bath, heated towel rail and tiled splashback areas. Ascending to the first floor, you will find two double bedrooms.