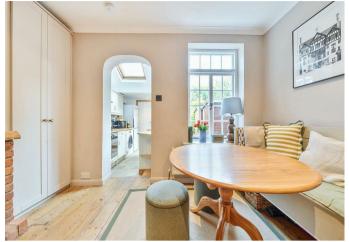

Accommodation comprises: side entrance with door to hall; living room to the front; dining room to the rear with feature brick fireplace and wood floorboards; kitchen fitted with shaker-style cream units and wooden worksurfaces, integrated electric oven and four-hob gas hob with extractor chimney above and tiled floor; bathroom fitted with 3-piece white suite with a shower over the bath, heated towel rail and tiled splashback areas. Ascending to the first floor, you will find two double bedrooms.