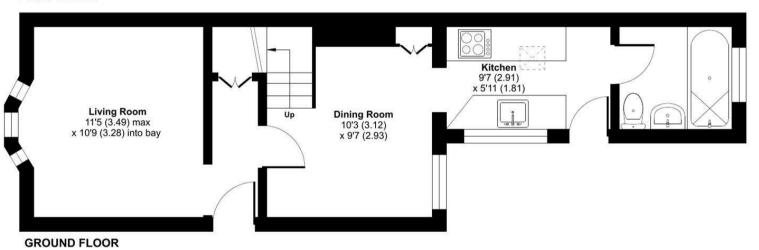

Accommodation comprises: side entrance with door to hall; living room to the front; dining room to the rear with feature brick fireplace and wood floorboards; kitchen fitted with shaker-style cream units and wooden worksurfaces, integrated electric oven and four-hob gas hob with extractor chimney above and tiled floor; bathroom fitted with 3-piece white suite with a shower over the bath, heated towel rail and tiled splashback areas. Ascending to the first floor, you will find two double bedrooms.

# Cline Road, Guildford, GU1

Approximate Area = 620 sq ft / 57.5 sq m For identification only - Not to scale