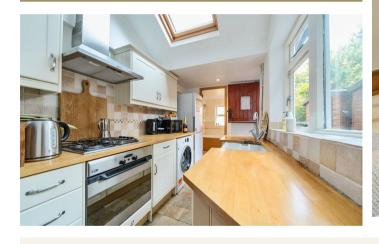

Accommodation comprises: side entrance with door to hall; living room to the front; dining room to the rear with feature brick fireplace and wood floorboards; kitchen fitted with shaker-style cream units and wooden worksurfaces, integrated electric oven and four-hob gas hob with extractor chimney above and tiled floor; bathroom fitted with 3-piece white suite with a shower over the bath, heated towel rail and tiled splashback areas. Ascending to the first floor, you will find two double bedrooms.