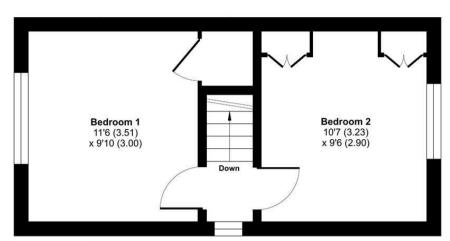

Accommodation comprises: side entrance with door to hall; living room to the front; dining room to the rear with feature brick fireplace and wood floorboards; kitchen fitted with shaker-style cream units and wooden worksurfaces, integrated electric oven and four-hob gas hob with extractor chimney above and tiled floor; bathroom fitted with 3-piece white suite with a shower over the bath, heated towel rail and tiled splashback areas. Ascending to the first floor, you will find two double bedrooms.

# Cline Road, Guildford, GU1

Approximate Area = 620 sq ft / 57.5 sq m For identification only - Not to scale

#### FIRST FLOOR