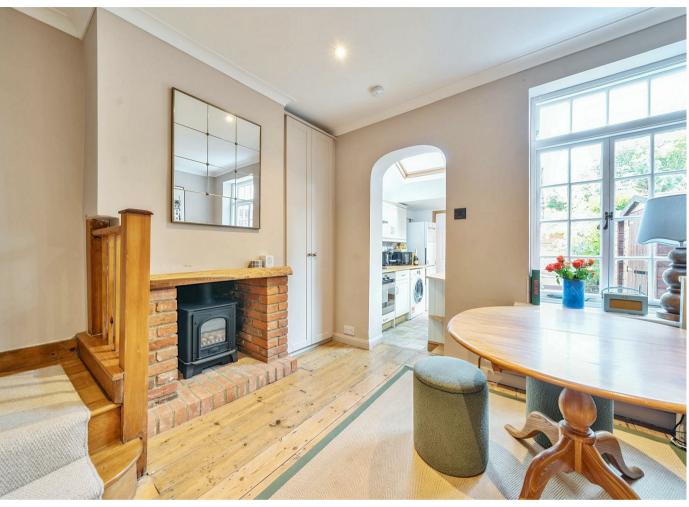

Accommodation comprises: side entrance with door to hall; living room to the front; dining room to the rear with feature brick fireplace and wood floorboards; kitchen fitted with shaker-style cream units and wooden worksurfaces, integrated electric oven and four-hob gas hob with extractor chimney above and tiled floor; bathroom fitted with 3-piece white suite with a shower over the bath, heated towel rail and tiled splashback areas. Ascending to the first floor, you will find two double bedrooms.