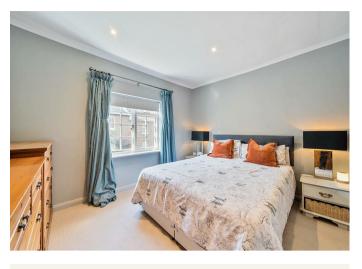

Accommodation comprises: side entrance with door to hall; living room to the front; dining room to the rear with feature brick fireplace and wood floorboards; kitchen fitted with shaker-style cream units and wooden worksurfaces, integrated electric oven and four-hob gas hob with extractor chimney above and tiled floor; bathroom fitted with 3-piece white suite with a shower over the bath, heated towel rail and tiled splashback areas. Ascending to the first floor, you will find two double bedrooms.