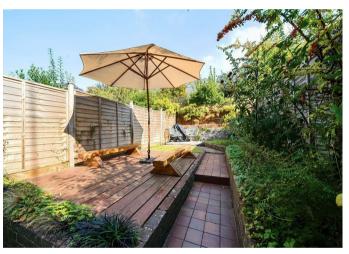

## **THE GROUNDS**

To the rear, there is an attractive cottage style garden, benefitting from side access. The property benefits from being situated on an east/west axis, with a decked area and a small patio being the perfect place to enjoy sunnier days. There is a border containing a selection of well-maintained annuals and perennials. There is an additional garden to the front with a mature hedge and vines.