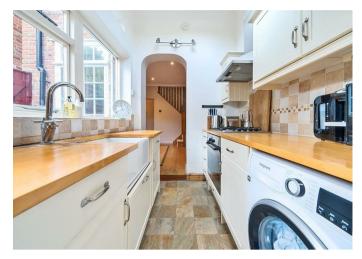

Accommodation comprises: side entrance with door to hall; living room to the front; dining room to the rear with feature brick fireplace and wood floorboards; kitchen fitted with shaker-style cream units and wooden worksurfaces, integrated electric oven and four-hob gas hob with extractor chimney above and tiled floor; bathroom fitted with 3-piece white suite with a shower over the bath, heated towel rail and tiled splashback areas. Ascending to the first floor, you will find two double bedrooms.