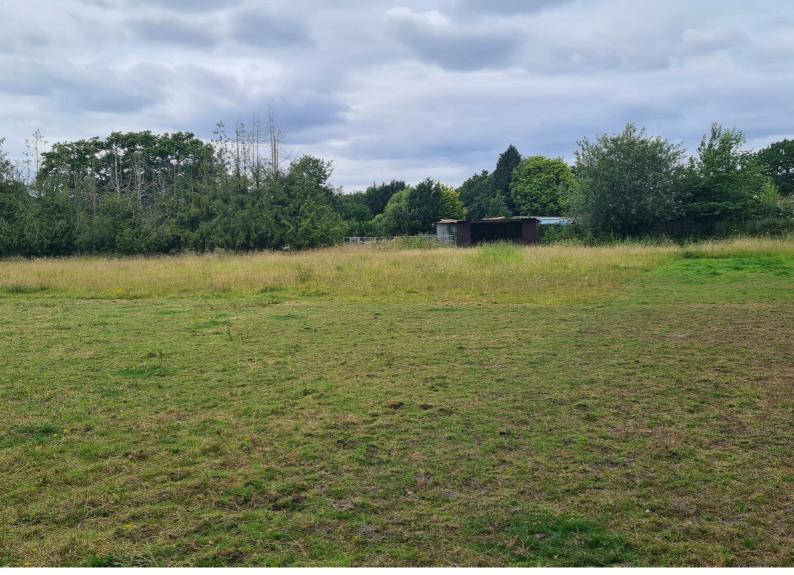

## THE PROPERTY

An opportunity to purchase approximately 2.49 acres of level pasture land currently laid to grass in the well regarded village of West End. The property is accessed via an established gateway and access point off Fenns Lane. The property does not benefit from any services, however we believe these to be available in the road (subject to survey). There are no public rights of way crossing the property.