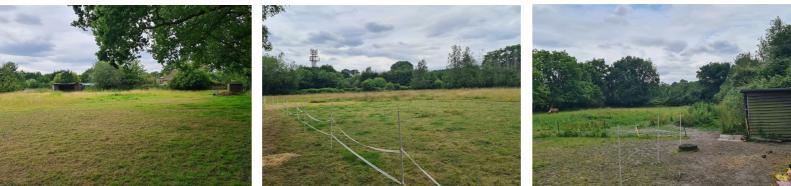

## THE PROPERTY

An opportunity to purchase approximately 2.49 acres of level pasture land currently laid to grass in the well regarded village of West End. The property is accessed via an established gateway and access point off Fenns Lane. The property does not benefit from any services, however we believe these to be available in the road (subject to survey). There are no public rights of way crossing the property.