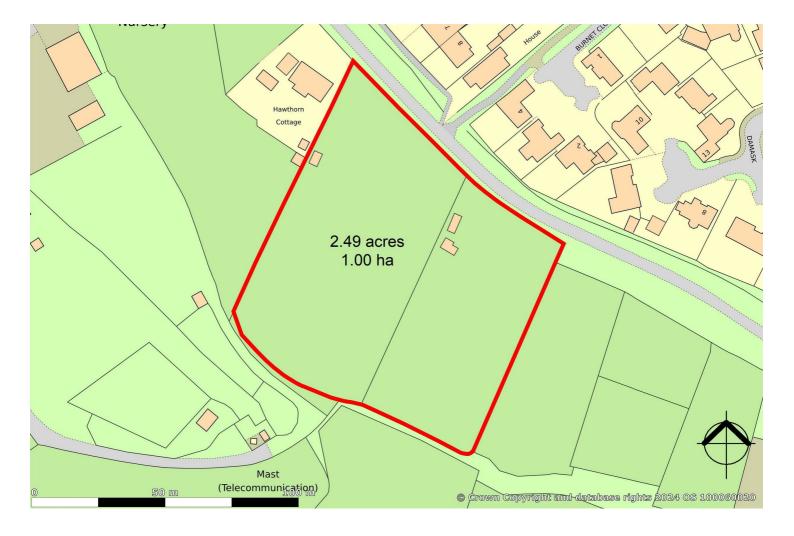

## THE PROPERTY

An opportunity to purchase approximately 2.49 acres of level pasture land currently laid to grass in the well regarded village of West End. The property is accessed via an established gateway and access point off Fenns Lane. The property does not benefit from any services, however we believe these to be available in the road (subject to survey). There are no public rights of way crossing the property.

The property is offered for sale Freehold with vacant possession available on completion and is registered at the Land Registry under title number SY475244. The property is sold subject to an overage provision being a 35% uplift in value, pertaining to residential or commercial development for a period of 40 years from the date of completion, please speak with the agent for further details.