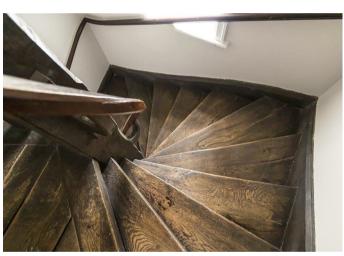

Accommodation comprises: secure communal entrance reached by a communal Grade II listed wooden spiral staircase which immediately creates a sense of character from the moment one enters the building. Front door of No. 20 opening to entrance hall with laminate wood flooring; living/dining room with laminate wood flooring; kitchen fitted with a range of modern white gloss units and laminate worktops with integrated oven and electric hob; double bedroom; shower room comprising shower cubicle, pedestal basin, W.C, heated towel rail and part-tiled splashback areas.