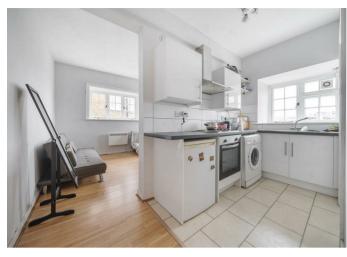

Accommodation comprises: secure communal entrance reached by a communal Grade II listed wooden spiral staircase which immediately creates a sense of character from the moment one enters the building. Front door of No. 20 opening to entrance hall with laminate wood flooring; living/dining room with laminate wood flooring; kitchen fitted with a range of modern white gloss units and laminate worktops with integrated oven and electric hob; double bedroom; shower room comprising shower cubicle, pedestal basin, W.C, heated towel rail and part-tiled splashback areas.