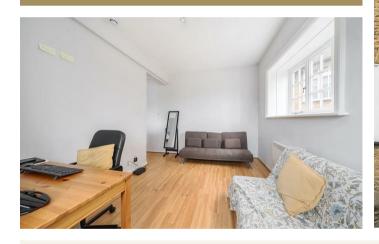

Accommodation comprises: secure communal entrance reached by a communal Grade II listed wooden spiral staircase which immediately creates a sense of character from the moment one enters the building. Front door of No. 20 opening to entrance hall with laminate wood flooring; living/dining room with laminate wood flooring; kitchen fitted with a range of modern white gloss units and laminate worktops with integrated oven and electric hob; double bedroom; shower room comprising shower cubicle, pedestal basin, W.C, heated towel rail and part-tiled splashback areas.