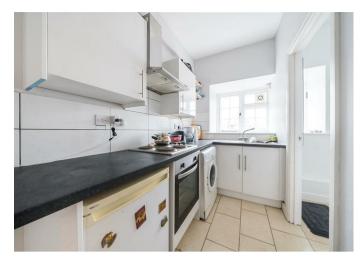

Accommodation comprises: secure communal entrance reached by a communal Grade II listed wooden spiral staircase which immediately creates a sense of character from the moment one enters the building. Front door of No. 20 opening to entrance hall with laminate wood flooring; living/dining room with laminate wood flooring; kitchen fitted with a range of modern white gloss units and laminate worktops with integrated oven and electric hob; double bedroom; shower room comprising shower cubicle, pedestal basin, W.C, heated towel rail and part-tiled splashback areas.