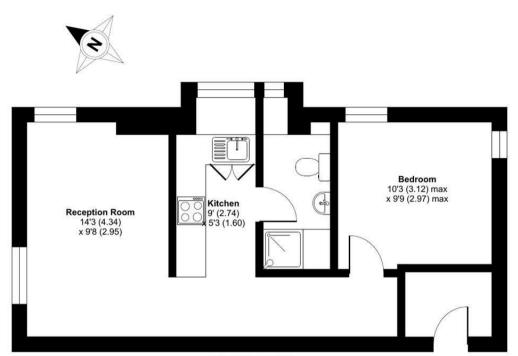

Accommodation comprises: secure communal entrance reached by a communal Grade II listed wooden spiral staircase which immediately creates a sense of character from the moment one enters the building. Front door of No. 20 opening to entrance hall with laminate wood flooring; living/dining room with laminate wood flooring; kitchen fitted with a range of modern white gloss units and laminate worktops with integrated oven and electric hob; double bedroom; shower room comprising shower cubicle, pedestal basin, W.C, heated towel rail and part-tiled splashback areas.

# Portsmouth Road, Guildford, GU2

Approximate Area = 451 sq ft / 41.9 sq m

For identification only - Not to scale

## 24th May 2024

SECOND FLOOR

Floor plan produced in accordance with RICS Property Measurement Standards incorporating International Property Measurement Standards (IPMS2 Residential). © ntchecom 2024. Produced for Clarke Gammon. REF:1132542