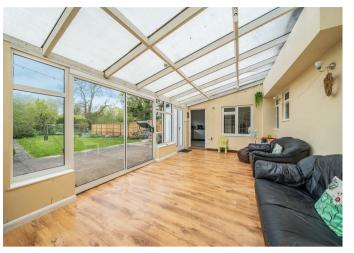

### THE PROPERTY

Set within a delightful location on Littlefield Common, this is a substantial four bedroom semi-detached family home offers spacious and adaptable accommodation throughout.

Accessed via the entrance hall the accommodation comprises a large living/dining area, sitting room/snug with feature fireplace and aspect to the common at the front, a kitchen with access to a large conservatory, overlooking the garden. Furthermore, there is a large utility room and shower room on the ground floor. On the first floor there are four bedrooms, with the principal bedroom benefiting from a range of bespoke fitted wardrobes; all of the bedrooms are served by a family bathroom.

## **THE GROUNDS**

The property is set on large plot with off street parking to the front with a covered carport to the side elevation. To the rear is a patio area ideal for alfresco dining and large garden extending to approximately 120ft, predominately laid to lawn and benefiting from a range of established borders and shrubbery, all backing onto surrounding woodland. The garden benefits from a number of outbuildings and storage spanning some 550sqft.