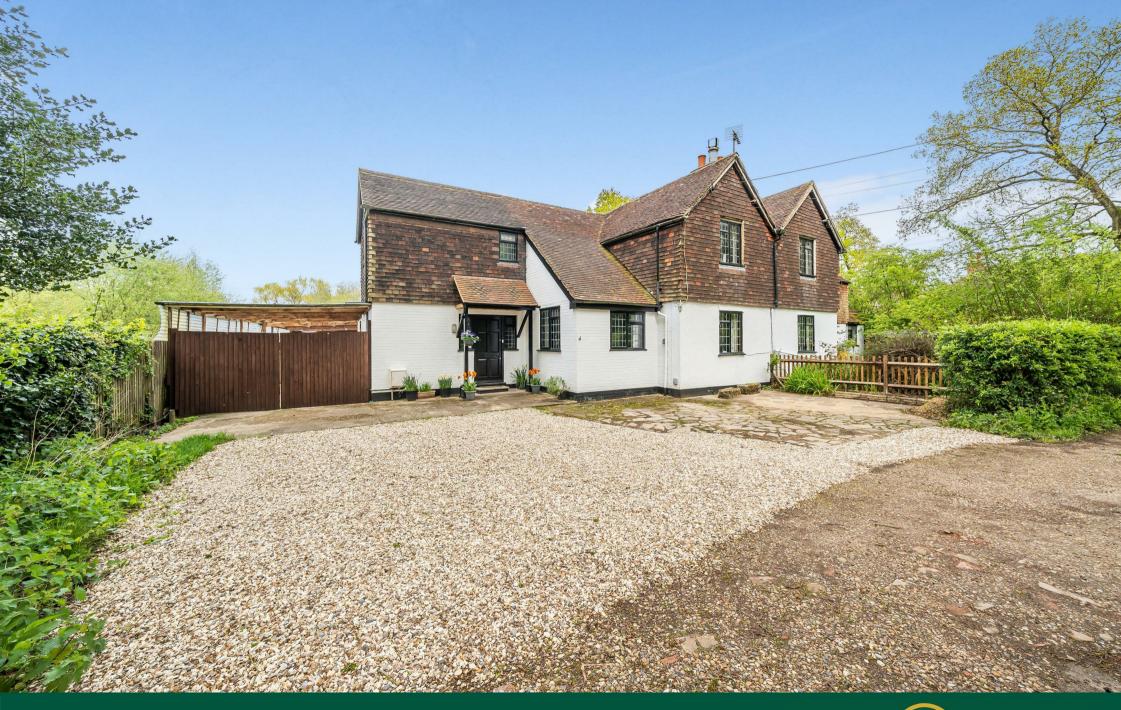

# 4 LITTLEFIELD COTTAGES, LITTLEFIELD COMMON, GUILDFORD SURREY GU3 3HH

## Freehold

Delightful location situated on Littlefield Common\_

Large living area

Driveway parking and carport

Generous outbuildings and storage

Close to local amenities and transport links

Spacious accomodation situated over two levels

Four bedrooms

Large garden plot of approximately 120ft

Potential to extend and improve (STTP)

No onward chain

A spacious home situated in a tranquil location on Littlefield Common, only moments from the local amenities and excellent transport links.

### THE PROPERTY

Set within a delightful location on Littlefield Common, this is a substantial four bedroom semi-detached family home offers spacious and adaptable accommodation throughout.

Accessed via the entrance hall the accommodation comprises a large living/dining area, sitting room/snug with feature fireplace and aspect to the common at the front, a kitchen with access to a large conservatory, overlooking the garden. Furthermore, there is a large utility room and shower room on the ground floor. On the first floor there are four bedrooms, with the principal bedroom benefiting from a range of bespoke fitted wardrobes; all of the bedrooms are served by a family bathroom.

## **THE GROUNDS**

The property is set on large plot with off street parking to the front with a covered carport to the side elevation. To the rear is a patio area ideal for alfresco dining and large garden extending to approximately 120ft, predominately laid to lawn and benefiting from a range of established borders and shrubbery, all backing onto surrounding woodland. The garden benefits from a number of outbuildings and storage spanning some 550sqft.