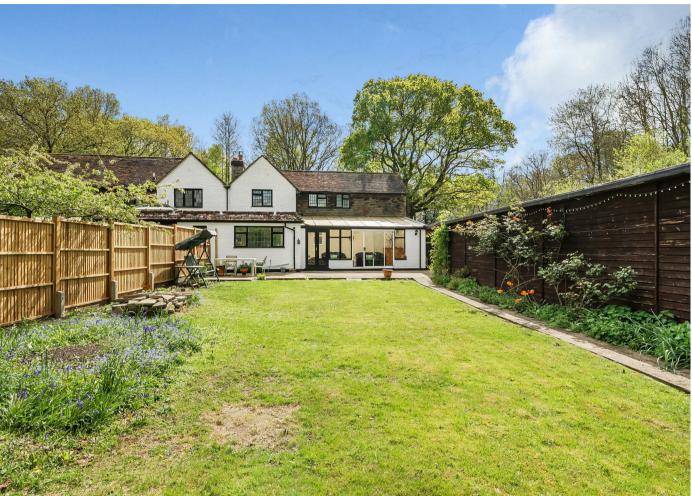

## **THE GROUNDS**

The property is set on large plot with off street parking to the front with a covered carport to the side elevation. To the rear is a patio area ideal for alfresco dining and large garden extending to approximately 120ft, predominately laid to lawn and benefiting from a range of established borders and shrubbery, all backing onto surrounding woodland. The garden benefits from a number of outbuildings and storage spanning some 550sqft.