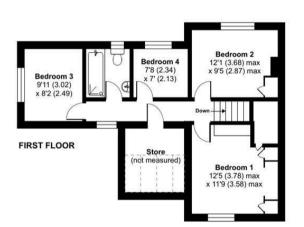

## Littlefield Common, Guildford, GU3

Approximate Area = 1649 sq ft / 153.2 sq m Outbuilding = 556 sq ft / 51.6 sq m Total = 2205 sq ft / 204.8 sq m

For identification only - Not to scale

#### 14th June 2024

Floor plan produced in accordance with RICS Property Measurement Standards incorporating international Property Measurement Standards (IPMS2 Residential). © ntchecom 2024. Produced for Clarke Gammon. REF:1111961

### THE PROPERTY

Set within a delightful location on Littlefield Common, this is a substantial four bedroom semi-detached family home offers spacious and adaptable accommodation throughout.

Accessed via the entrance hall the accommodation comprises a large living/dining area, sitting room/snug with feature fireplace and aspect to the common at the front, a kitchen with access to a large conservatory, overlooking the garden. Furthermore, there is a large utility room and shower room on the ground floor. On the first floor there are four bedrooms, with the principal bedroom benefiting from a range of bespoke fitted wardrobes; all of the bedrooms are served by a family bathroom.