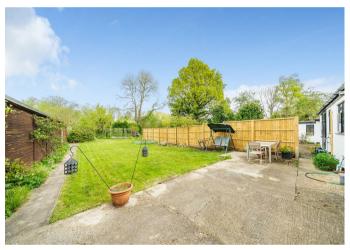

## **THE GROUNDS**

The property is set on large plot with off street parking to the front with a covered carport to the side elevation. To the rear is a patio area ideal for alfresco dining and large garden extending to approximately 120ft, predominately laid to lawn and benefiting from a range of established borders and shrubbery, all backing onto surrounding woodland. The garden benefits from a number of outbuildings and storage spanning some 550sqft.

Four bedrooms

Large garden plot of approximately 120ft

Potential to extend and improve (STTP)

No onward chain

A spacious home situated in a tranquil location on Littlefield Common, only moments from the local amenities and excellent transport links.