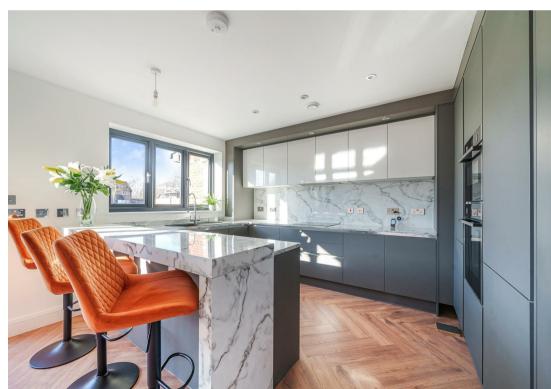

To the ground floor there is a spacious hallway giving access to the large sitting room with bay window, and open plan kitchen/dining room with a well-appointed kitchen including a range of integrated appliance, all with aspects over the south-west facing garden. To the first floor there are three double bedrooms, two served by a well-appointed family bathroom, with the principal bedroom benefitting from an ensuite.

- · Three double bedrooms
- · Large single garage and driveway
- Highly energy efficient EPC A Rated
- Well-equipped kitchen with a full range of integrated appliances
- 10 Year New Build Warranty

**CLARKE GAMMON** 