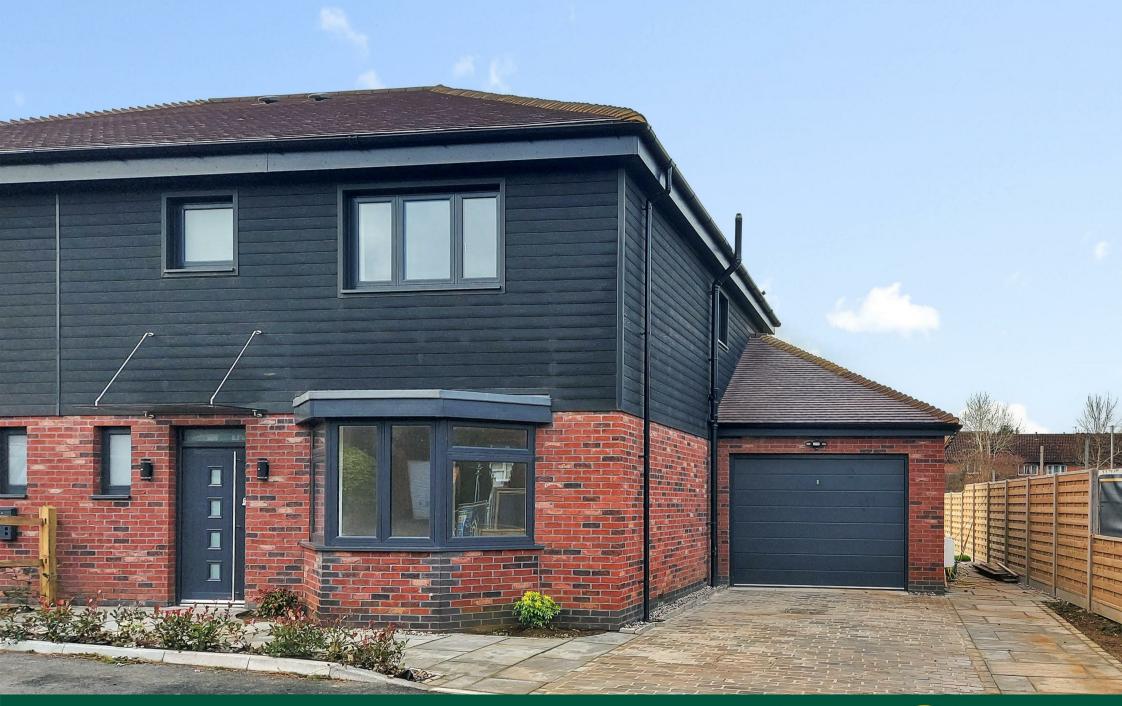

Plot four is just one of two semi-detached homes on this small development, offering superb living space over two floors. The property has been beautifully designed to provide light and airy accommodation and finished to an excellent specification. These homes are extremely energy efficient achieving an 'A Rated' EPC, with underflooring heating throughout and a MVHR system, solar panels and battery storage.

Local Authority: Guildford Borough Council Services: All mains services connected.

Unlike many new build homes, the property benefits from an abundance of storage, including a fully boarded loft and large single garage with electric up and over door.

- · Three double bedrooms
- · Large single garage and driveway
- Highly energy efficient EPC A Rated
- Well-equipped kitchen with a full range of integrated appliances
- 10 Year New Build Warranty

**CLARKE GAMMON** 