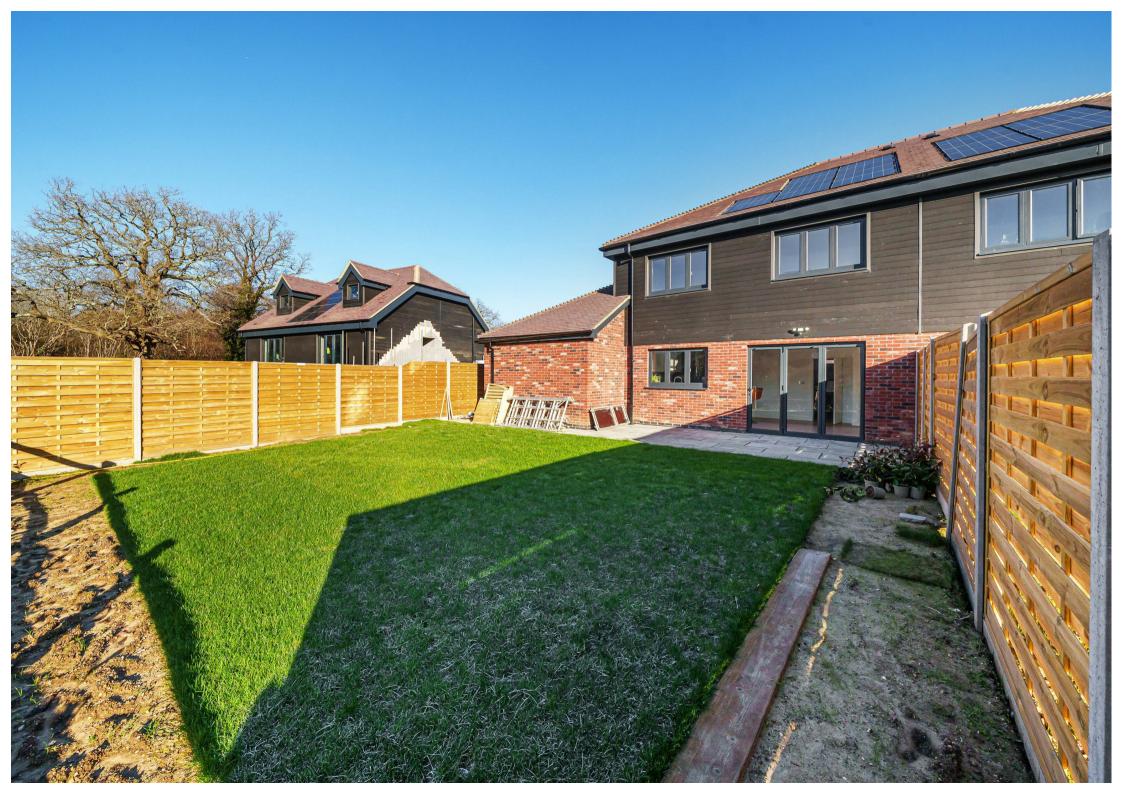

Plot four is just one of two semi-detached homes on this small development, offering superb living space over two floors. The property has been beautifully designed to provide light and airy accommodation and finished to an excellent specification. These homes are extremely energy efficient achieving an 'A Rated' EPC, with underflooring heating throughout and a MVHR system, solar panels and battery storage.

To the ground floor there is a spacious hallway giving access to the large sitting room with bay window, and open plan kitchen/dining room with a well-appointed kitchen including a range of integrated appliance, all with aspects over the south-west facing garden. To the first floor there are three double bedrooms, two served by a well-appointed family bathroom, with the principal bedroom benefitting from an ensuite.