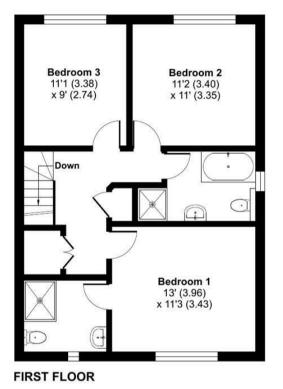

To the ground floor there is a spacious hallway giving access to the large sitting room with bay window, and open plan kitchen/dining room with a well-appointed kitchen including a range of integrated appliance, all with aspects over the south-west facing garden. To the first floor there are three double bedrooms, two served by a well-appointed family bathroom, with the principal bedroom benefitting from an ensuite.

## Wells Road, Guildford, GU4

Approximate Area = 1264 sq ft / 117.4 sq m Garage = 237 sq ft / 22 sq m Total = 1501 sq ft / 139.4 sq m

For identification only - Not to scale

Floor plan produced in accordance with RICS Property Measurement Standards incorporating International Property Measurement Standards (IPMS2 Residential). © nichecom 2024. Produced for Clarke Gammon. REF: 1076953