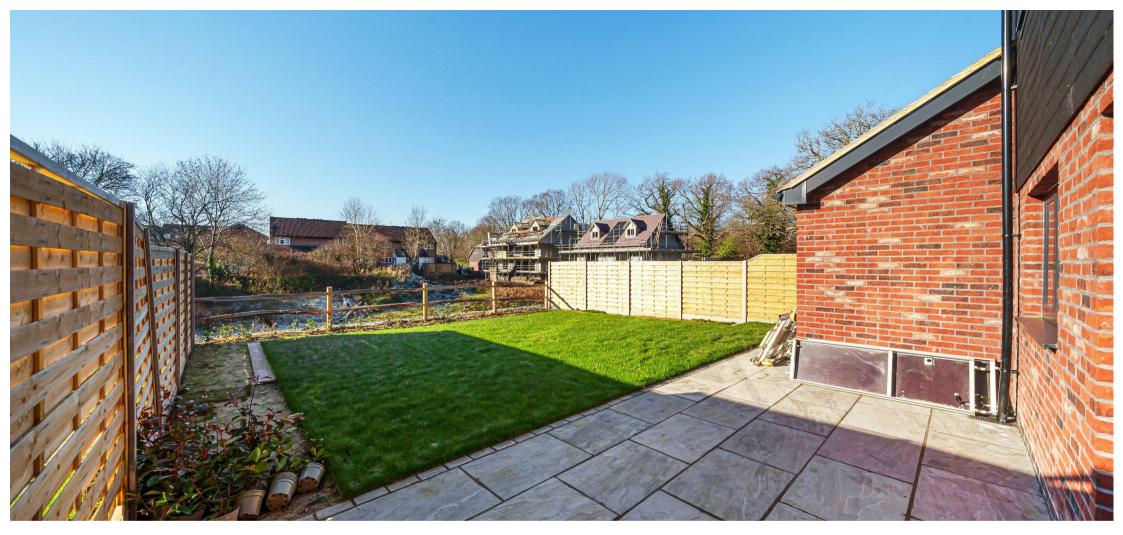

To the ground floor there is a spacious hallway giving access to the large sitting room with bay window, and open plan kitchen/dining room with a well-appointed kitchen including a range of integrated appliance, all with aspects over the south-west facing garden. To the first floor there are three double bedrooms, two served by a well-appointed family bathroom, with the principal bedroom benefitting from an ensuite.

- · Three double bedrooms
- · Large single garage and driveway
- Highly energy efficient EPC A Rated
- Well-equipped kitchen with a full range of integrated appliances
- 10 Year New Build Warranty

**CLARKE GAMMON** 