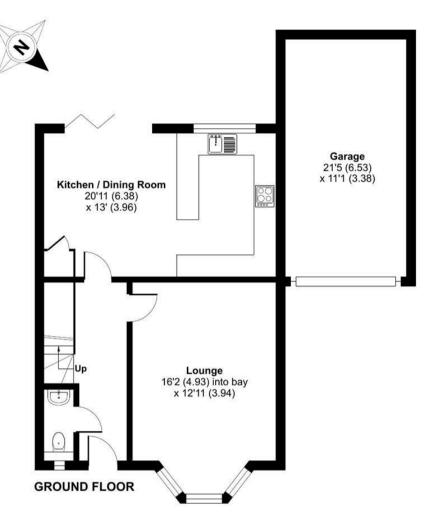

To the ground floor there is a spacious hallway giving access to the large sitting room with bay window, and open plan kitchen/dining room with a well-appointed kitchen including a range of integrated appliance, all with aspects over the south-west facing garden. To the first floor there are three double bedrooms, two served by a well-appointed family bathroom, with the principal bedroom benefitting from an ensuite.

Local Authority: Guildford Borough Council Services: All mains services connected.

Unlike many new build homes, the property benefits from an abundance of storage, including a fully boarded loft and large single garage with electric up and over door.

## Wells Road, Guildford, GU4

Approximate Area = 1264 sq ft / 117.4 sq m Garage = 237 sq ft / 22 sq m Total = 1501 sq ft / 139.4 sq m

For identification only - Not to scale

Floor plan produced in accordance with RICS Property Measurement Standards incorporating International Property Measurement Standards (IPMS2 Residential). © nichecom 2024. Produced for Clarke Gammon. REF: 1076953