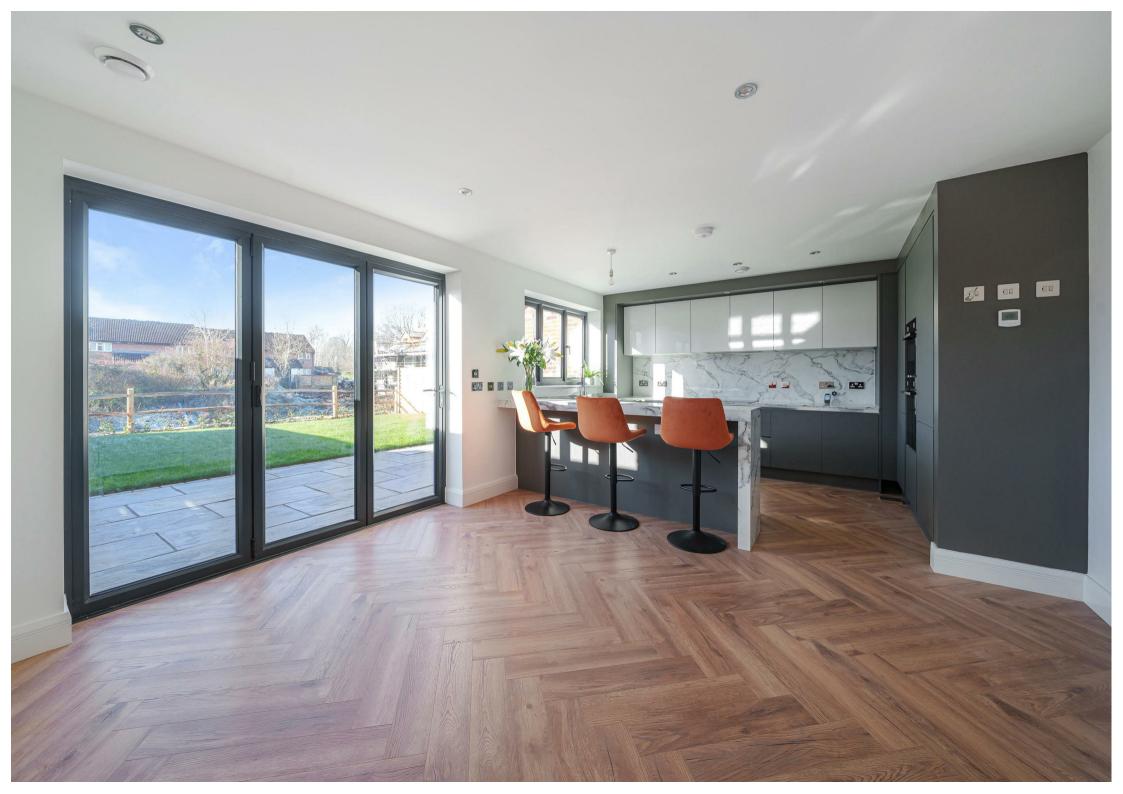

To the ground floor there is a spacious hallway giving access to the large sitting room with bay window, and open plan kitchen/dining room with a well-appointed kitchen including a range of integrated appliance, all with aspects over the south-west facing garden. To the first floor there are three double bedrooms, two served by a well-appointed family bathroom, with the principal bedroom benefitting from an ensuite.