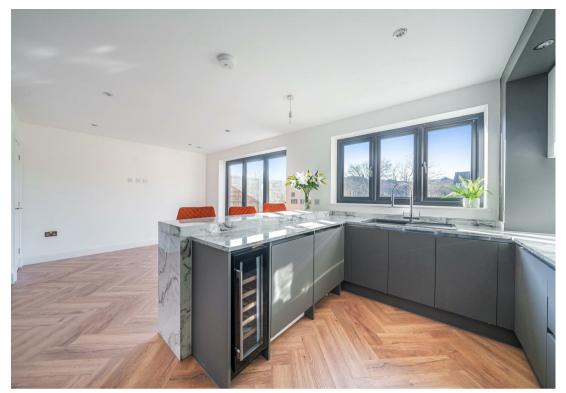

To the ground floor there is a spacious hallway giving access to the large sitting room with bay window, and open plan kitchen/dining room with a well-appointed kitchen including a range of integrated appliance, all with aspects over the south-west facing garden. To the first floor there are three double bedrooms, two served by a well-appointed family bathroom, with the principal bedroom benefitting from an ensuite.