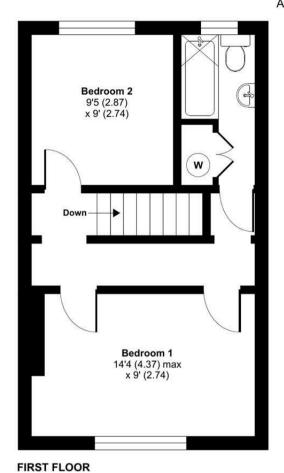

Accommodation comprises: living room with open fireplace and fitted alcove unit; kitchen/diner fitted with a range of units, under stair storage/larder cupboard and terracotta tiled floor. Upstairs; there are two bedrooms, one with a feature fireplace; bathroom fitted with a grey suite comprising bath, basin, W.C., part-tiled walls, storage/airing cupboard and laminate wood flooring.

# Blackheath Lane, GU4

Approximate Area = 718 sq ft / 66.7 sq m Outbuilding(s) = 53 sq ft / 4.9 sq m Total = 771 sq ft / 71.6 sq m

For identification only - Not to scale