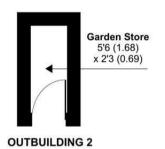

# **THE GROUNDS**

The property has a long front garden laid to lawn with a paved patio area and fenced perimeter. To the rear of the property, there is a paved courtyard with a gate allowing direct access onto the open heath and woodland. There are two outbuildings; one plumbed and set up for use as a utility room.

# Blackheath Lane, GU4

Approximate Area = 718 sq ft / 66.7 sq m Outbuilding(s) = 53 sq ft / 4.9 sq m Total = 771 sq ft / 71.6 sq m

For identification only - Not to scale