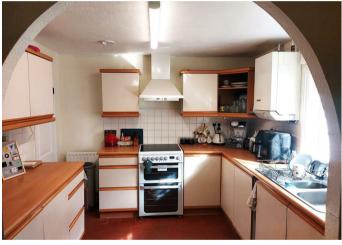

Accommodation comprises: living room with open fireplace and fitted alcove unit; kitchen/diner fitted with a range of units, under stair storage/larder cupboard and terracotta tiled floor. Upstairs; there are two bedrooms, one with a feature fireplace; bathroom fitted with a grey suite comprising bath, basin, W.C., part-tiled walls, storage/airing cupboard and laminate wood flooring.

# Kitchen / **Dining Room** 00 13'11 (4.24) x 9'5 (2.87) Reception Room 13'11 (4.24) x 12'2 (3.71)