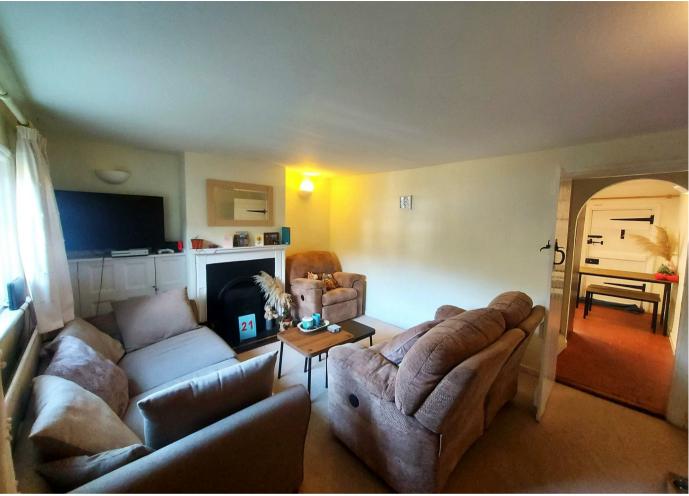

Accommodation comprises: living room with open fireplace and fitted alcove unit; kitchen/diner fitted with a range of units, under stair storage/larder cupboard and terracotta tiled floor. Upstairs; there are two bedrooms, one with a feature fireplace; bathroom fitted with a grey suite comprising bath, basin, W.C., part-tiled walls, storage/airing cupboard and laminate wood flooring.