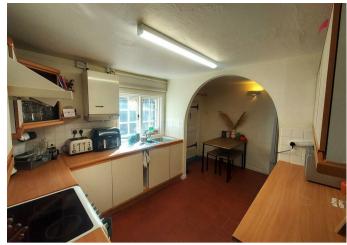

Accommodation comprises: living room with open fireplace and fitted alcove unit; kitchen/diner fitted with a range of units, under stair storage/larder cupboard and terracotta tiled floor. Upstairs; there are two bedrooms, one with a feature fireplace; bathroom fitted with a grey suite comprising bath, basin, W.C., part-tiled walls, storage/airing cupboard and laminate wood flooring.

# Kitchen / **Dining Room** 00 13'11 (4.24) x 9'5 (2.87) Reception Room 13'11 (4.24) x 12'2 (3.71)