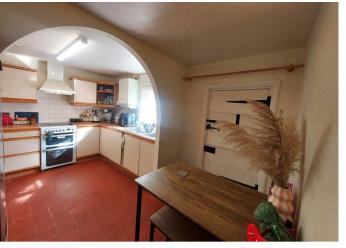

Accommodation comprises: living room with open fireplace and fitted alcove unit; kitchen/diner fitted with a range of units, under stair storage/larder cupboard and terracotta tiled floor. Upstairs; there are two bedrooms, one with a feature fireplace; bathroom fitted with a grey suite comprising bath, basin, W.C., part-tiled walls, storage/airing cupboard and laminate wood flooring.

# Kitchen / **Dining Room** 00 13'11 (4.24) x 9'5 (2.87) Reception Room 13'11 (4.24) x 12'2 (3.71)