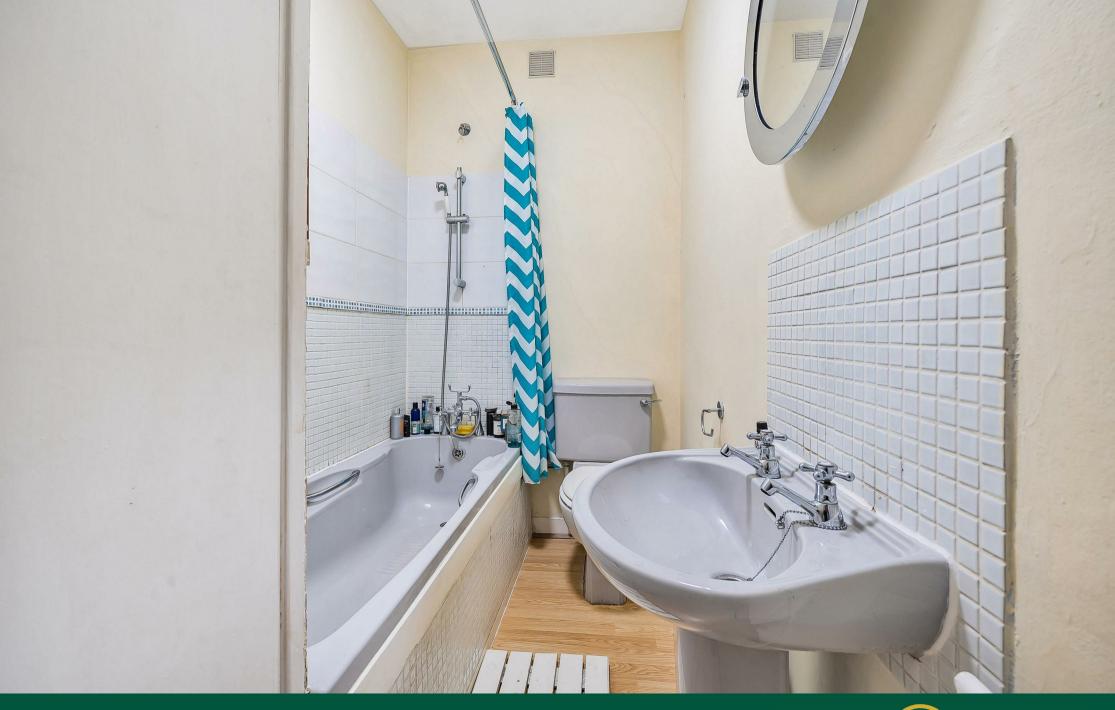

Accommodation comprises: living room with open fireplace and fitted alcove unit; kitchen/diner fitted with a range of units, under stair storage/larder cupboard and terracotta tiled floor. Upstairs; there are two bedrooms, one with a feature fireplace; bathroom fitted with a grey suite comprising bath, basin, W.C., part-tiled walls, storage/airing cupboard and laminate wood flooring.