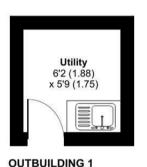

# **THE GROUNDS**

The property has a long front garden laid to lawn with a paved patio area and fenced perimeter. To the rear of the property, there is a paved courtyard with a gate allowing direct access onto the open heath and woodland. There are two outbuildings; one plumbed and set up for use as a utility room.

# Blackheath Lane, GU4

Approximate Area = 718 sq ft / 66.7 sq m Outbuilding(s) = 53 sq ft / 4.9 sq m Total = 771 sq ft / 71.6 sq m

For identification only - Not to scale