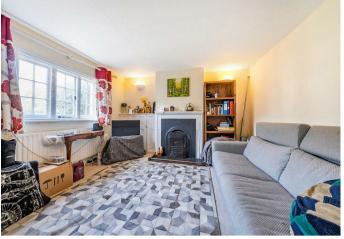

Accommodation comprises: living room with open fireplace and fitted alcove unit; kitchen/diner fitted with a range of units, under stair storage/larder cupboard and terracotta tiled floor. Upstairs; there are two bedrooms, one with a feature fireplace; bathroom fitted with a grey suite comprising bath, basin, W.C., part-tiled walls, storage/airing cupboard and laminate wood flooring.