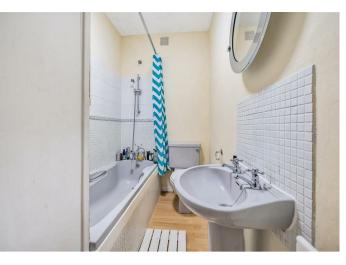

Accommodation comprises: living room with open fireplace and fitted alcove unit; kitchen/diner fitted with a range of units, under stair storage/larder cupboard and terracotta tiled floor. Upstairs; there are two bedrooms, one with a feature fireplace; bathroom fitted with a grey suite comprising bath, basin, W.C., part-tiled walls, storage/airing cupboard and laminate wood flooring.