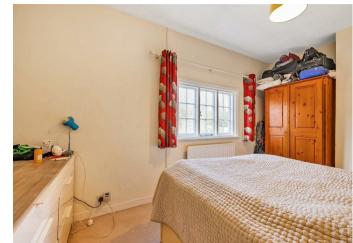

Accommodation comprises: living room with open fireplace and fitted alcove unit; kitchen/diner fitted with a range of units, under stair storage/larder cupboard and terracotta tiled floor. Upstairs; there are two bedrooms, one with a feature fireplace; bathroom fitted with a grey suite comprising bath, basin, W.C., part-tiled walls, storage/airing cupboard and laminate wood flooring.