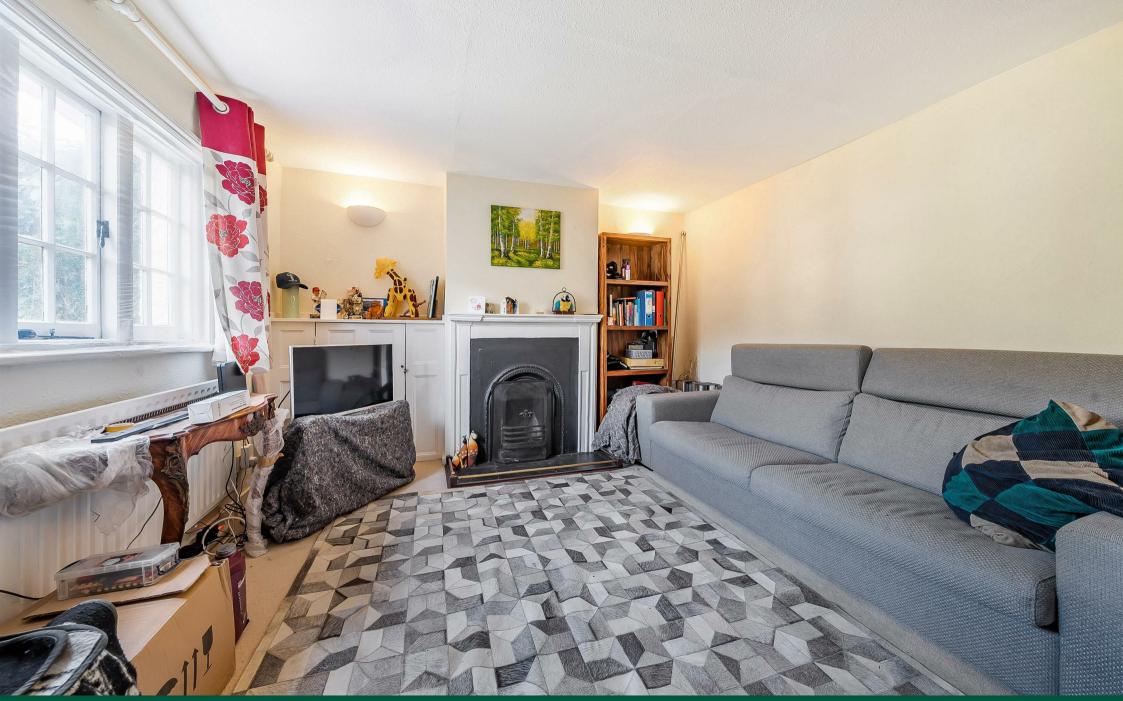

#### **THE PROPERTY**

This pretty part-tile hung mid-terrace cottage offers the incoming purchaser the opportunity to update and modernise. There is potential to extend to the rear and into the roof space, as other neighbouring properties have done, subject to the relevant planning consent. With front and rear gardens allowing direct access onto the heath, this wonderful spot offers the peace and tranquillity of village life in the Surrey Hills' AONB whilst being just four miles from central Guildford.

Accommodation comprises: living room with open fireplace and fitted alcove unit; kitchen/diner fitted with a range of units, under stair storage/larder cupboard and terracotta tiled floor. Upstairs; there are two bedrooms, one with a feature fireplace; bathroom fitted with a grey suite comprising bath, basin, W.C., part-tiled walls, storage/airing cupboard and laminate wood flooring.