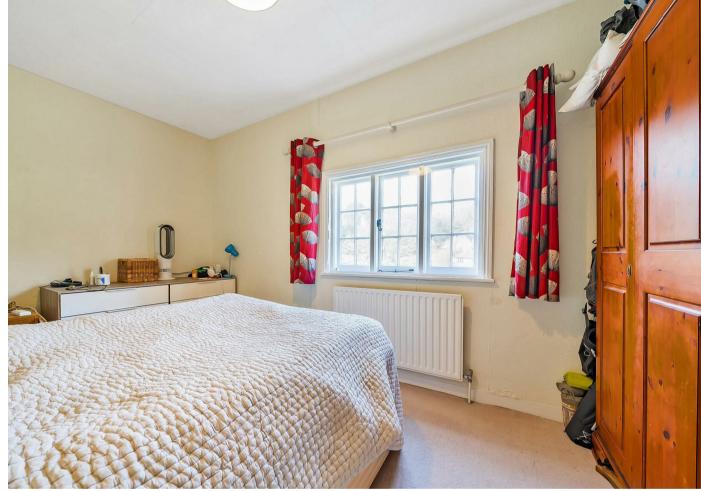

Accommodation comprises: living room with open fireplace and fitted alcove unit; kitchen/diner fitted with a range of units, under stair storage/larder cupboard and terracotta tiled floor. Upstairs; there are two bedrooms, one with a feature fireplace; bathroom fitted with a grey suite comprising bath, basin, W.C., part-tiled walls, storage/airing cupboard and laminate wood flooring.