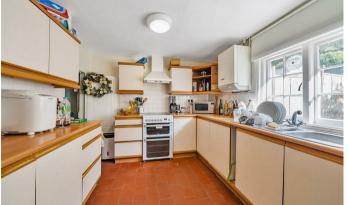

Accommodation comprises: living room with open fireplace and fitted alcove unit; kitchen/diner fitted with a range of units, under stair storage/larder cupboard and terracotta tiled floor. Upstairs; there are two bedrooms, one with a feature fireplace; bathroom fitted with a grey suite comprising bath, basin, W.C., part-tiled walls, storage/airing cupboard and laminate wood flooring.