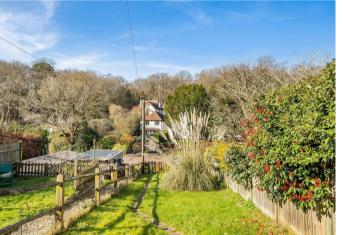

## **THE GROUNDS**

The property has a long front garden laid to lawn with a paved patio area and fenced perimeter. To the rear of the property, there is a paved courtyard with a gate allowing direct access onto the open heath and woodland. There are two outbuildings; one plumbed and set up for use as a utility room.