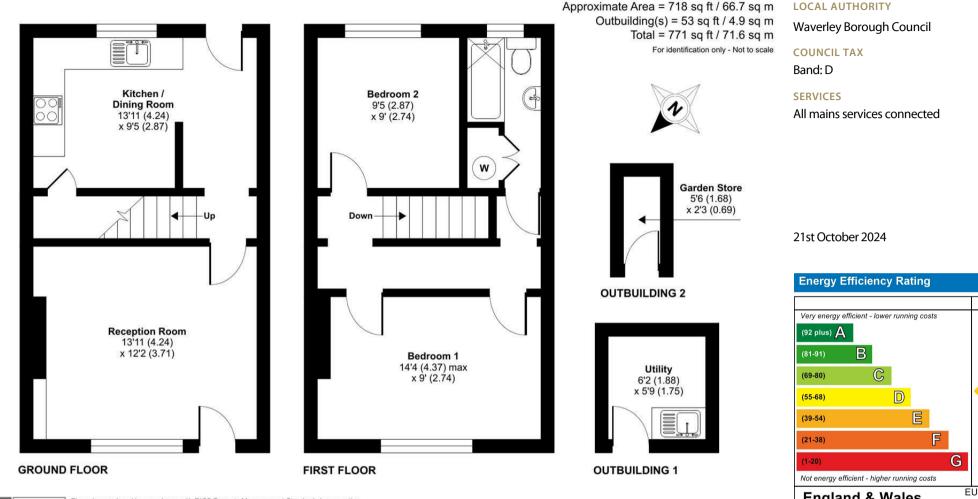

Accommodation comprises: living room with open fireplace and fitted alcove unit; kitchen/diner fitted with a range of units, under stair storage/larder cupboard and terracotta tiled floor. Upstairs; there are two bedrooms, one with a feature fireplace; bathroom fitted with a grey suite comprising bath, basin, W.C., part-tiled walls, storage/airing cupboard and laminate wood flooring.

## **THE GROUNDS**

The property has a long front garden laid to lawn with a paved patio area and fenced perimeter. To the rear of the property, there is a paved courtyard with a gate allowing direct access onto the open heath and woodland. There are two outbuildings; one plumbed and set up for use as a utility room.

# Blackheath Lane, GU4

Approximate Area = 718 sq ft / 66.7 sq m