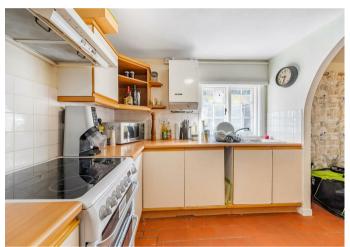

Accommodation comprises: living room with open fireplace and fitted alcove unit; kitchen/diner fitted with a range of units, under stair storage/larder cupboard and terracotta tiled floor. Upstairs; there are two bedrooms, one with a feature fireplace; bathroom fitted with a grey suite comprising bath, basin, W.C., part-tiled walls, storage/airing cupboard and laminate wood flooring.