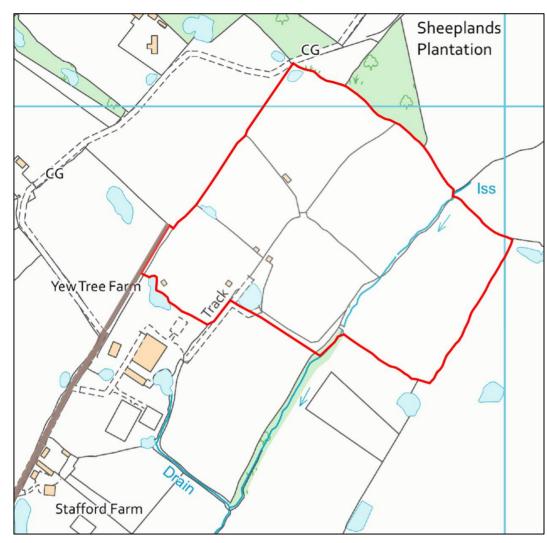

#### DESCRIPTION

The Land at Yew Tree Farm comprises 20.42 acres (8.26 Hectares) of attractive, broadly level Grade III grassland subdivided into 6 fields, separated by stock fencing and native hedging. The land is situated in a private location with direct access onto a bridle path, and is nearby to the village of Wittersham. There are a number of field shelters located around the land, together with Wealden ponds.

#### ACCESS

The land will be accessed via a right of way through the vendors retained land, as shown shaded brown on the attached sale plan.