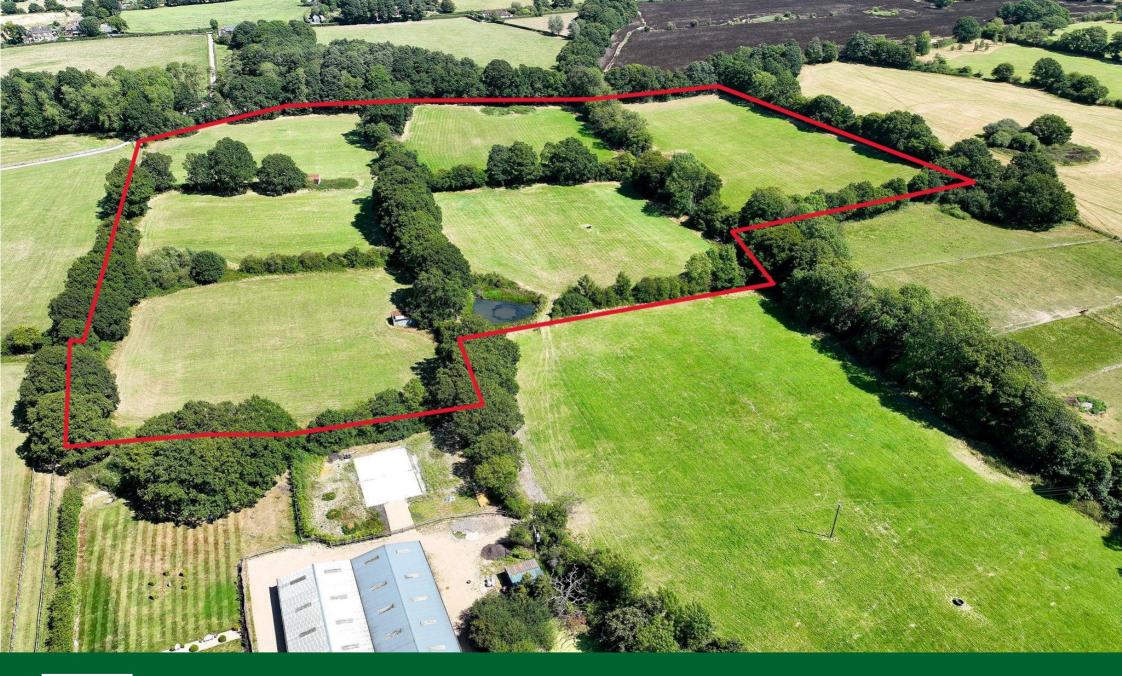

## LAND AT YEW TREE FARM, MOONS GREEN LANE, WITTERSHAM, KENT TN30 7PR

An attractive block of level pasture with a range of field shelters and Wealden Ponds in a private location, near the sought after village of Wittersham. In all some 20.42 acres (8.26 hectares)

#### DESCRIPTION

The Land at Yew Tree Farm comprises 20.42 acres (8.26 Hectares) of attractive, broadly level Grade III grassland subdivided into 6 fields, separated by stock fencing and native hedging. The land is situated in a private location with direct access onto a bridle path, and is nearby to the village of Wittersham. There are a number of field shelters located around the land, together with Wealden ponds.

#### ACCESS

The land will be accessed via a right of way through the vendors retained land, as shown shaded brown on the attached sale plan.