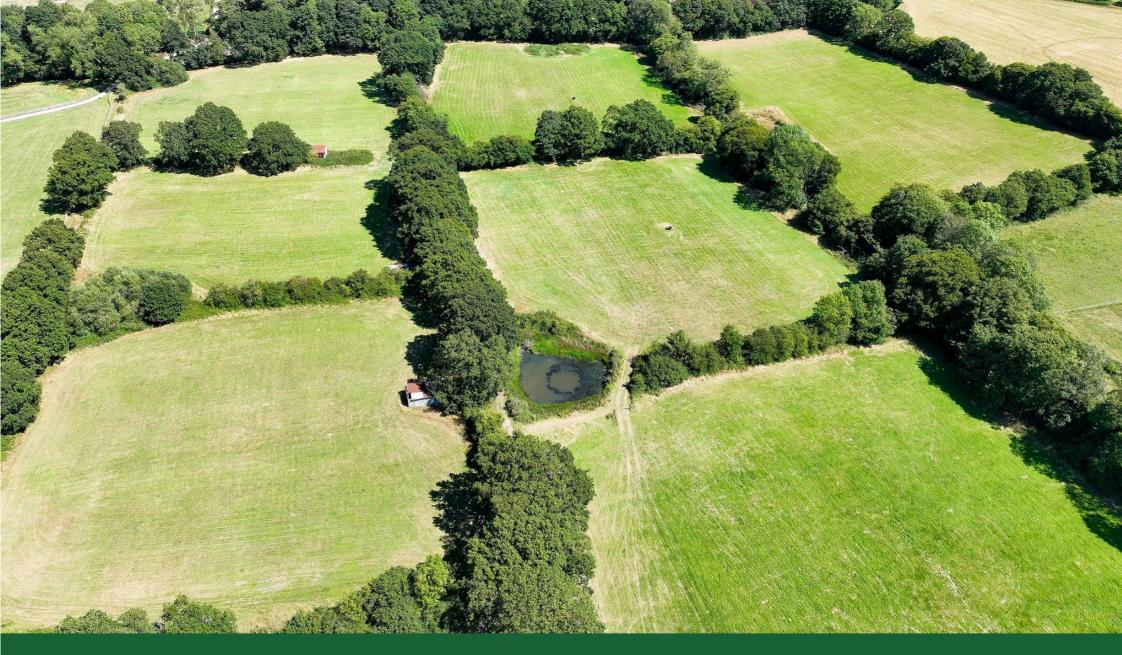

## LAND AT YEW TREE FARM, MOONS GREEN LANE, WITTERSHAM, KENT TN30 7PR

An attractive block of level pasture with a range of field shelters and Wealden Ponds in a private location, near the sought after village of Wittersham. In all some 20.42 acres (8.26 hectares)

#### DESCRIPTION

The Land at Yew Tree Farm comprises 20.42 acres (8.26 Hectares) of attractive, broadly level Grade III grassland subdivided into 6 fields, separated by stock fencing and native hedging. The land is situated in a private location with direct access onto a bridle path, and is nearby to the village of Wittersham. There are a number of field shelters located around the land, together with Wealden ponds.