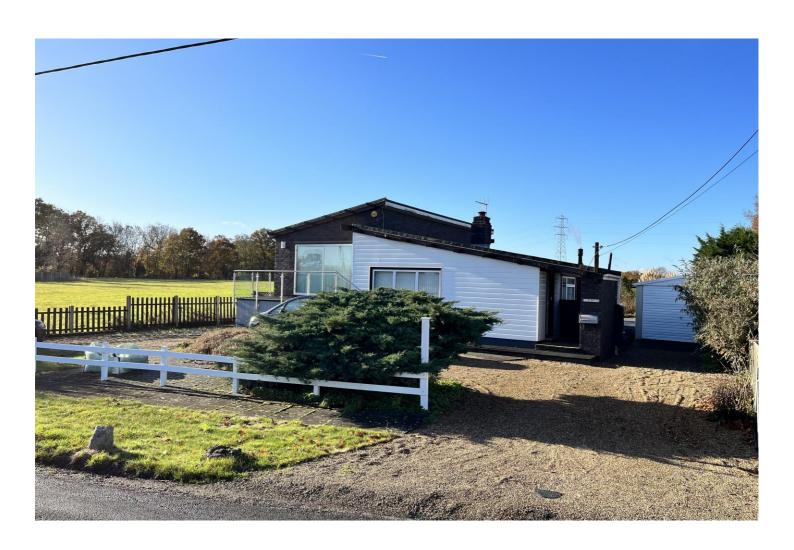

## **CLEVEGROVE**

HUNTON ROAD | MARDEN

An opportunity to purchase a well presented two bedroom split level bungalow benefitting from off road parking and a generous westerly rear aspect garden backing onto farmland. Situated on the rural outskirts of this popular Wealden village. Only a short drive to local amenities and to a mainline railway station at either Marden or Paddock Wood.

## **CLEVEGROVE**

HUNTON ROAD | MARDEN | TN12 9SL

- A well presented two bedroom detached bungalow with split level accommodation
- Situated on the rural outskirts of this popular Wealden village
- Kitchen, utility room, dining room with office space, living room and bathroom
- Generously sized westerly rear aspect garden backing onto farmland
- Only a short drive to local amenities and to major transport links
- Ample off road parking, a single garage and offered with NO FORWARD CHAIN