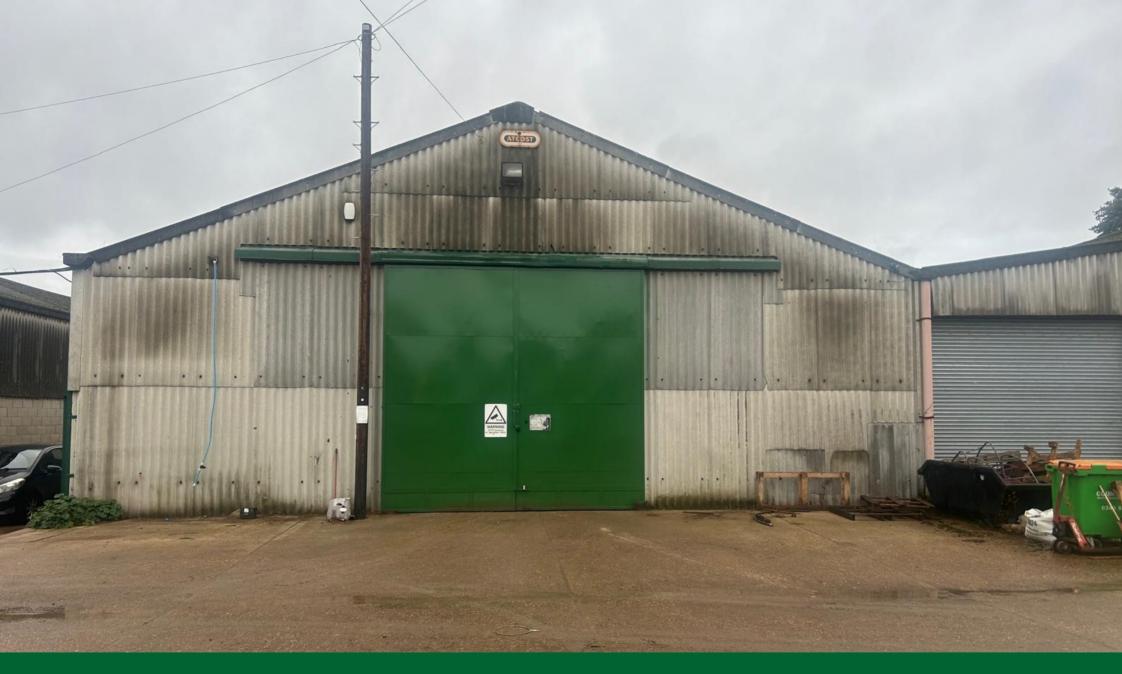

# **DESCRIPTION**

Unit 4 is a former farm building available to let is within the main farmyard, and is one of a range of buildings now let for commercial purposes. It offers a flexible workshop or storage use, benefiting from 3 phase electricity and extending in all to approximately 3,750 sq ft. The property includes a small office area within the building. Access to the farmyard is controlled by an automated security gate.

#### **GENERAL**

Use: Storage/ Workshop

Access: Access from the highway via a hard standing roadway, suitable for large

vehicles

Parking: There is a loading area outside of the property and parking available