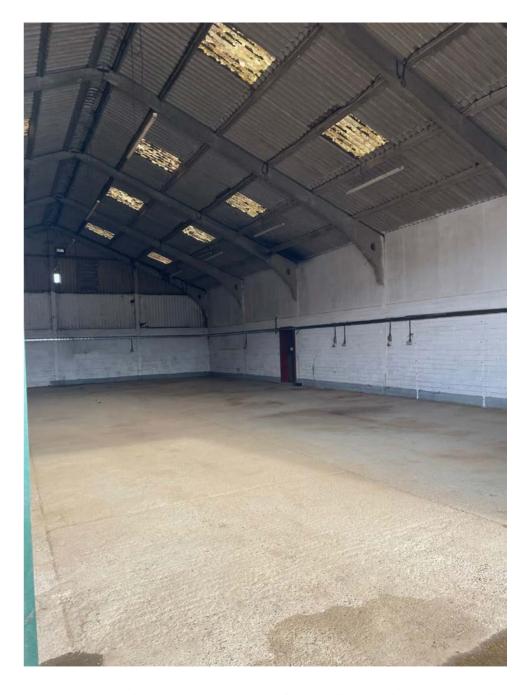

# **DESCRIPTION**

Unit 4 is a former farm building available to let is within the main farmyard, and is one of a range of buildings now let for commercial purposes. It offers a flexible workshop or storage use, benefiting from 3 phase electricity and extending in all to approximately 3,750 sq ft. The property includes a small office area within the building. Access to the farmyard is controlled by an automated security gate.

#### **GENERAL**

Use: Storage/ Workshop

Access: Access from the highway via a hard standing roadway, suitable for large

vehicles

Parking: There is a loading area outside of the property and parking available