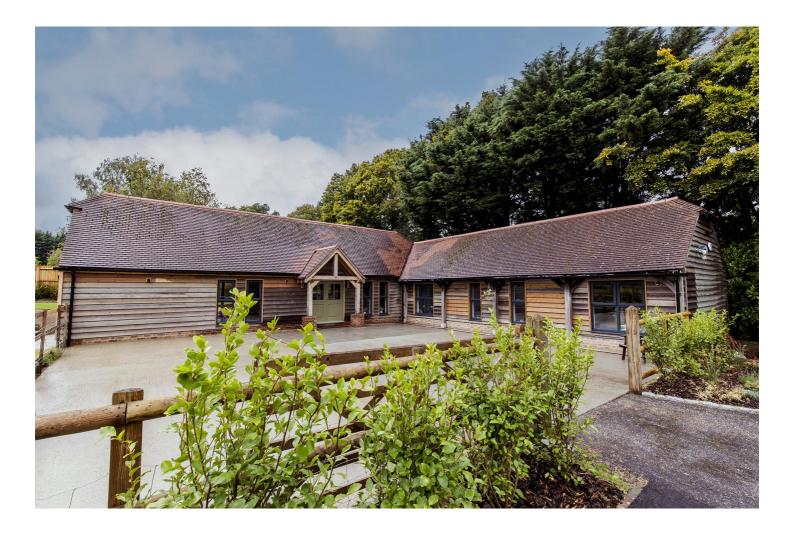

# FIELDVIEW

A rare opportunity to purchase this stunning new build barn conversion on the semi-rural outskirts of the popular Wealden village of Horsmonden yet is within walking distance to local amenities, only a short drive to a mainline railway station at Paddock Wood and good road access via the A21. The property offers just under 1,500 sq.ft. of internal accommodation with three double bedrooms, one with en-suite, a well appointed and presented family bathroom, a utility room and a large open-plan kitchen/diner and living room with an abundance of natural light and vaulted ceilings and beams throughout. Fieldview has been finished to the highest standard and is move in ready. Offered to the market with NO FORWARD CHAIN.

## FIELDVIEW

LAMBERHURST ROAD | HORSMONDEN | TN12 8DR

- An immaculately presented detached new build barn with three double bedrooms
- Situated on the semi rural outskirts of the popular Wealden village of Horsmonden
- Bright and airy triple aspect open-plan kitchen/diner and living room
- Well proportioned wrap-around garden with open views over neighbouring fields
- Walking distance to local amenities and only a short drive to major transport links
- Ample private off road parking and is offered with NO FORWARD CHAIN