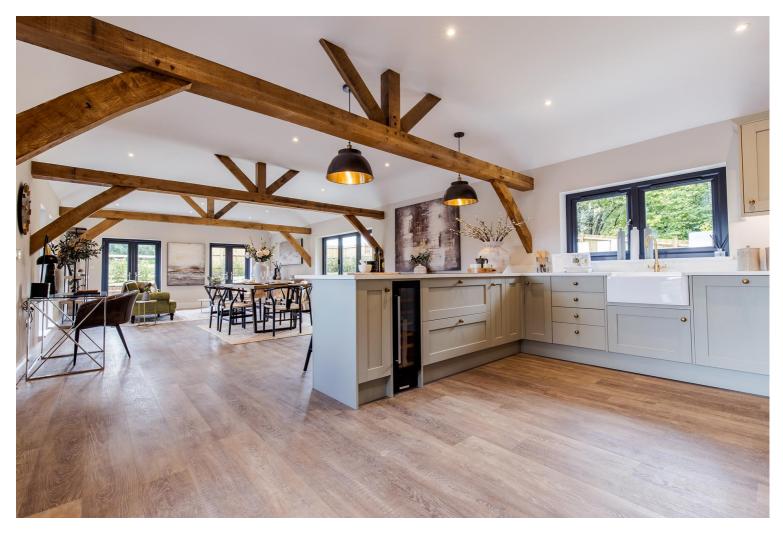

# FIELDVIEW

A rare opportunity to purchase this stunning new build barn conversion on the semi-rural outskirts of the popular Wealden village of Horsmonden yet is within walking distance to local amenities, only a short drive to a mainline railway station at Paddock Wood and good road access via the A21. The property offers just under 1,500 sq.ft. of internal accommodation with three double bedrooms, one with en-suite, a well appointed and presented family bathroom, a utility room and a large open-plan kitchen/diner and living room with an abundance of natural light and vaulted ceilings and beams throughout. Fieldview has been finished to the highest standard and is move in ready. Offered to the market with NO FORWARD CHAIN.

## FIELDVIEW

LAMBERHURST ROAD | HORSMONDEN | TN12 8DR

- An immaculately presented detached new build barn with three double bedrooms
- Situated on the semi rural outskirts of the popular Wealden village of Horsmonden
- Bright and airy triple aspect open-plan kitchen/diner and living room
- Well proportioned wrap-around garden with open views over neighbouring fields
- Walking distance to local amenities and only a short drive to major transport links
- Ample private off road parking and is offered with NO FORWARD CHAIN