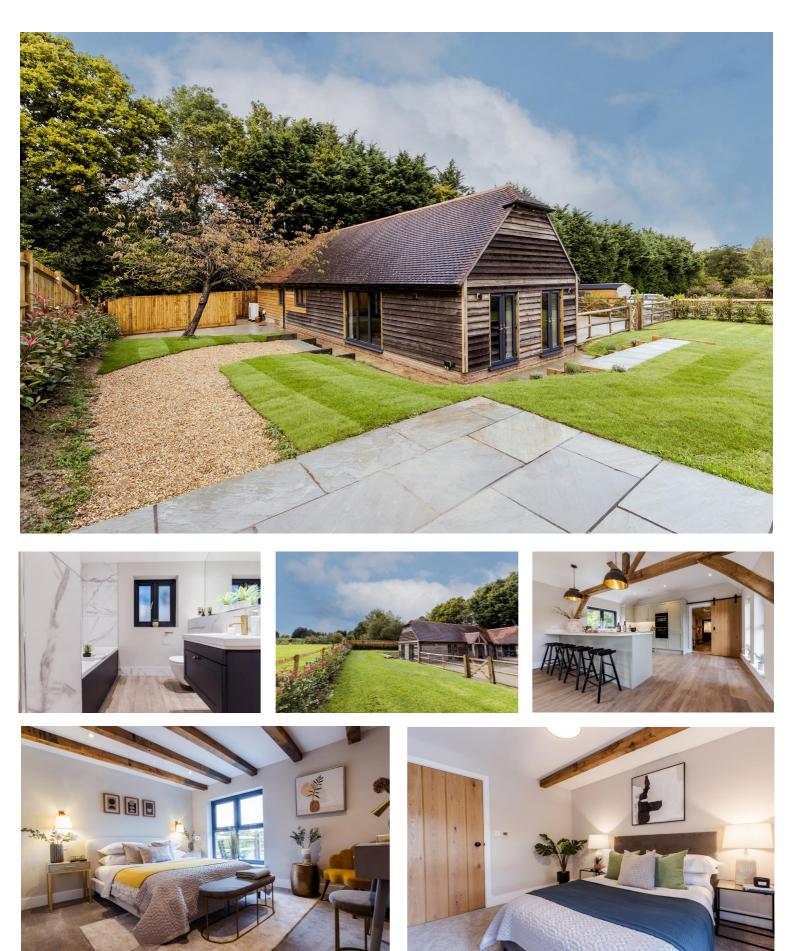

# FIELDVIEW

A rare opportunity to purchase this stunning new build barn conversion on the semi-rural outskirts of the popular Wealden village of Horsmonden yet is within walking distance to local amenities, only a short drive to a mainline railway station at Paddock Wood and good road access via the A21. The property offers just under 1,500 sq.ft. of internal accommodation with three double bedrooms, one with en-suite, a well appointed and presented family bathroom, a utility room and a large open-plan kitchen/diner and living room with an abundance of natural light and vaulted ceilings and beams throughout. Fieldview has been finished to the highest standard and is move in ready. Offered to the market with NO FORWARD CHAIN.

## FIELDVIEW

LAMBERHURST ROAD | HORSMONDEN | TN12 8DR

- An immaculately presented detached new build barn with three double bedrooms
- Situated on the semi rural outskirts of the popular Wealden village of Horsmonden
- Bright and airy triple aspect open-plan kitchen/diner and living room
- Well proportioned wrap-around garden with open views over neighbouring fields
- Walking distance to local amenities and only a short drive to major transport links
- Ample private off road parking and is offered with NO FORWARD CHAIN