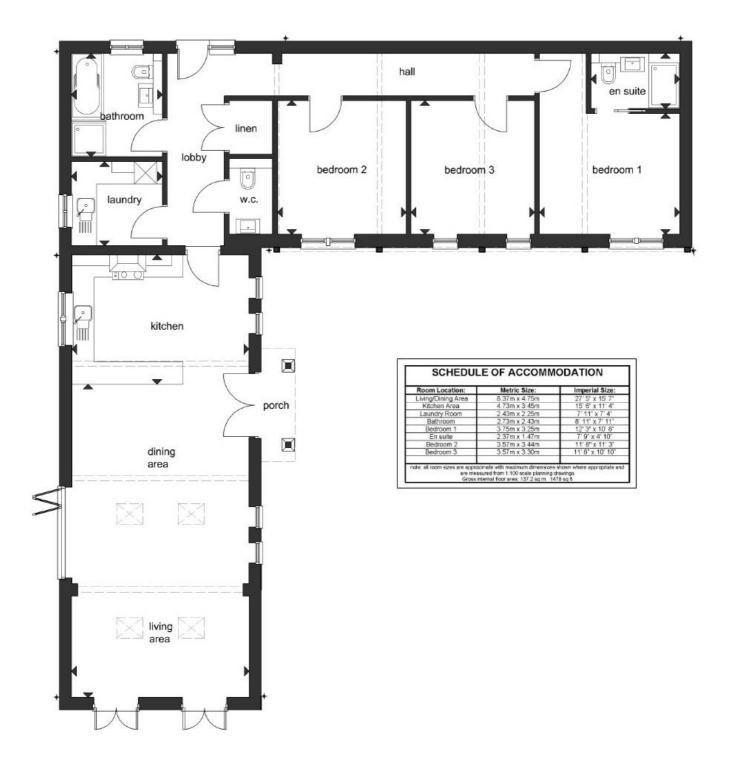

### FLOOR PLANS

For identification purposes only and not to scale. The position & size of doors, windows, appliances and other features are approximate only.