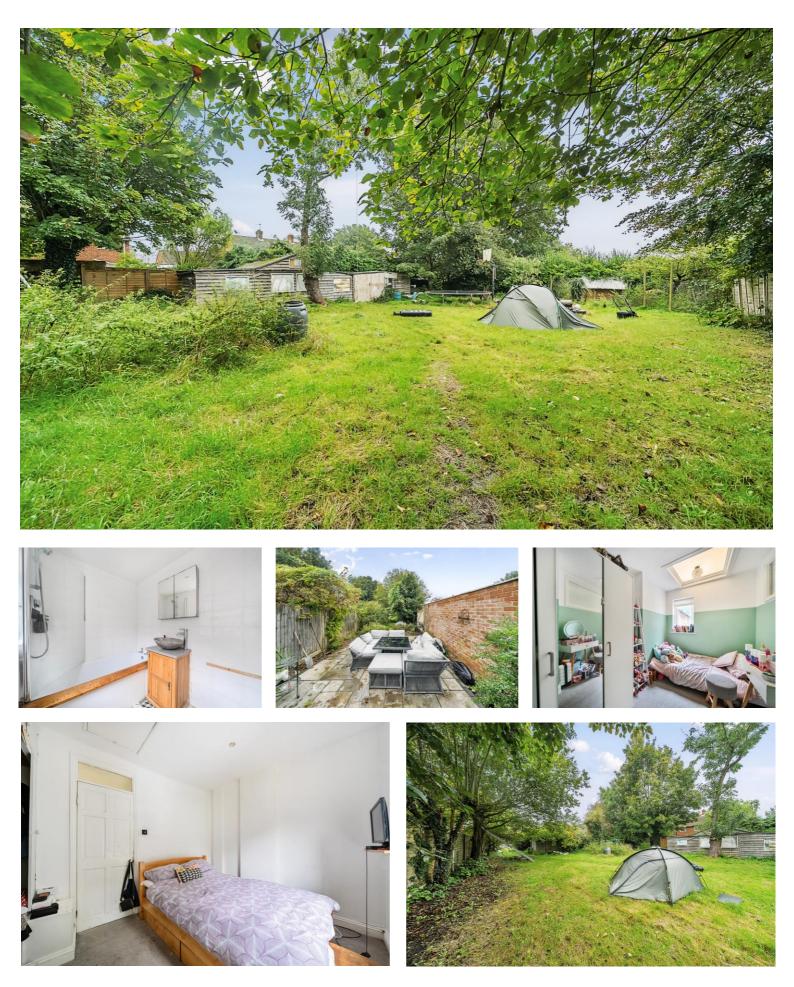

## Guide Price £425,000-450,000

FREEHOLD

1 CHAPEL ROW MAIDSTONE ROAD | MATFIELD | TN12 7LD

- An extended three bedroom character cottage
- A generous rear garden
- Kitchen, breakfast bar, dining room, living room
- Private driveway providing ample off road parking
- Situated in the heart of this popular Wealden village
- Walking distance to local amenities and only a short drive to major transport links