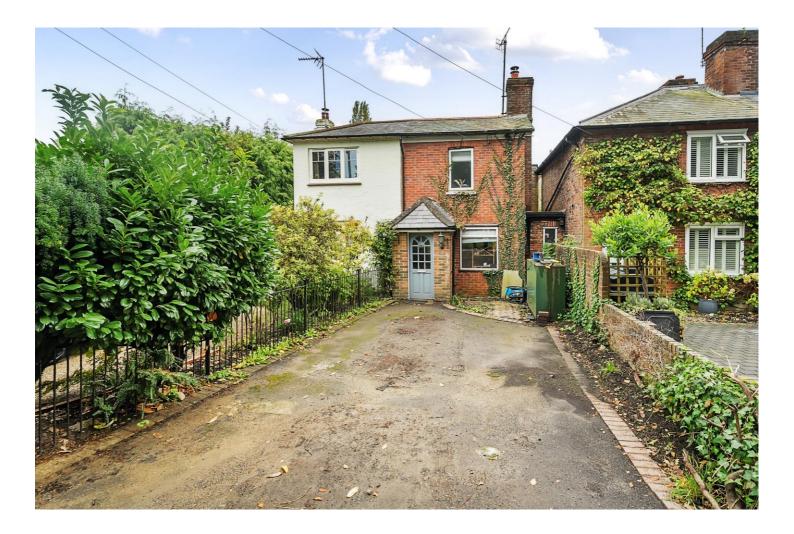

# CHAPEL ROW MAIDSTONE ROAD | MATFIELD

An opportunity to purchase an extended three bedroom cottage benefitting from light and airy versatile living space with a fantastic rear garden in the heart of this popular Wealden village. Within walking distance to local amenities and only a short drive to a mainline railway station at Paddock Wood.

## Guide Price £425,000-450,000

FREEHOLD

1 CHAPEL ROW MAIDSTONE ROAD | MATFIELD | TN12 7LD

- An extended three bedroom character cottage
- A generous rear garden
- Kitchen, breakfast bar, dining room, living room
- Private driveway providing ample off road parking
- Situated in the heart of this popular Wealden village
- Walking distance to local amenities and only a short drive to major transport links