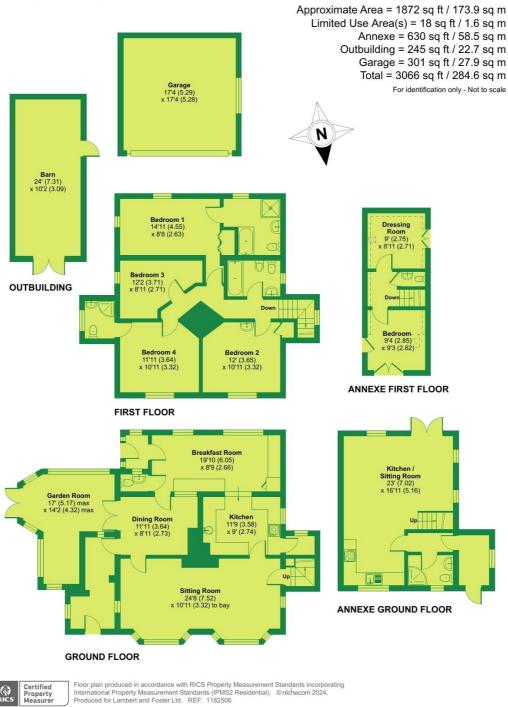

#### FLOOR PLANS

For identification purposes only and not to scale. The position & size of doors, windows, appliances and other features are approximate only.