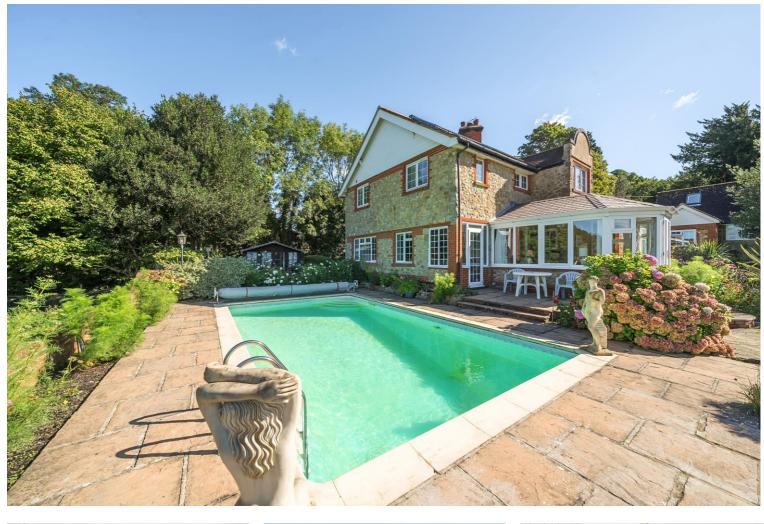

# LODGE COTTAGE

EWELL LANE | WEST FARLEIGH

A rare opportunity to purchase a beautiful Victorian detached four bedroom house in a secluded location with fantastic far reaching views over West Farleigh and beyond. Lodge Cottage benefits from a two bedroom detached annexe, a swimming pool with pool house, private gated driveway with ample off road parking, double garage, carport, barn suitable for a large motor home and 0.75 acres of mature landscaped gardens that offer privacy and seclusion.

## LODGE COTTAGE EWELL LANE | WEST FARLEIGH | ME15 ONG

- A four bedroom detached Victorian family home with a detached two bed annexe
- Situated on the edge of the village in an elevated position enjoying far reaching views
- Swimming pool, detached double garage, large detached car port
- Up to four reception rooms, beautiful gardens and benefits from solar panels
- A short distance to local amenities and only a short drive to major transport links
- Idyllic Village location withing walking distance to two public houses