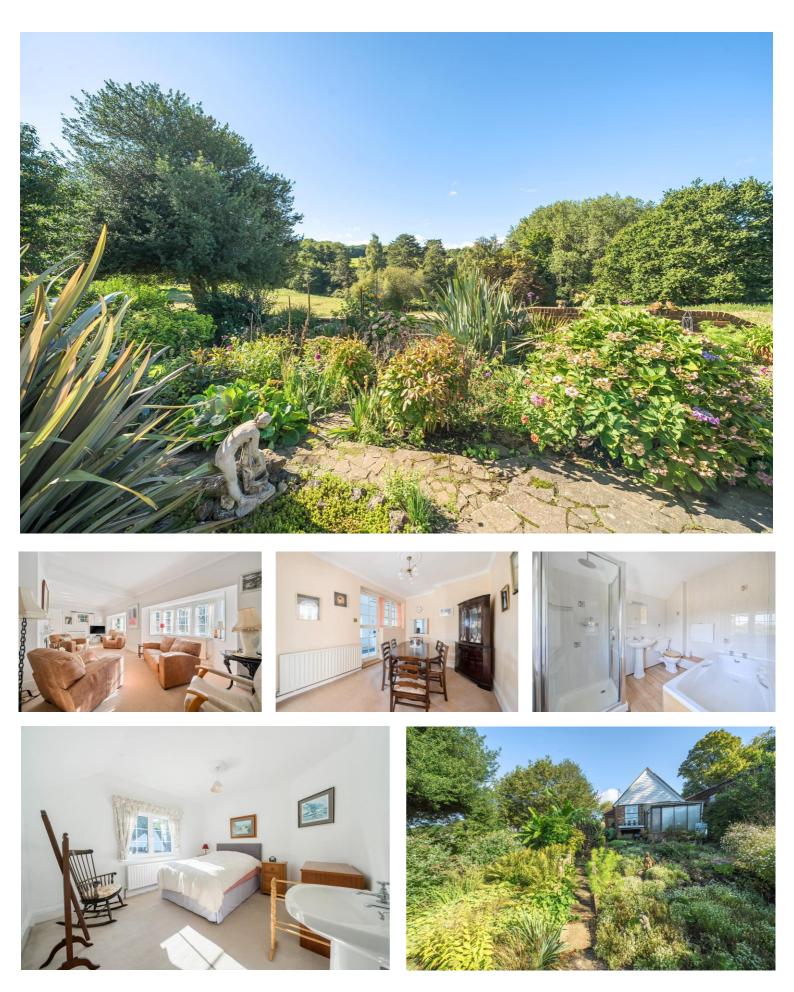

# LODGE COTTAGE

EWELL LANE | WEST FARLEIGH

A rare opportunity to purchase a beautiful Victorian detached four bedroom house in a secluded location with fantastic far reaching views over West Farleigh and beyond. Lodge Cottage benefits from a two bedroom detached annexe, a swimming pool with pool house, private gated driveway with ample off road parking, double garage, carport, barn suitable for a large motor home and 0.75 acres of mature landscaped gardens that offer privacy and seclusion.

## LODGE COTTAGE EWELL LANE | WEST FARLEIGH | ME15 ONG

- A four bedroom detached Victorian family home with a detached two bed annexe
- Situated on the edge of the village in an elevated position enjoying far reaching views
- Swimming pool, detached double garage, large detached car port
- Up to four reception rooms, beautiful gardens and benefits from solar panels
- A short distance to local amenities and only a short drive to major transport links
- Idyllic Village location withing walking distance to two public houses